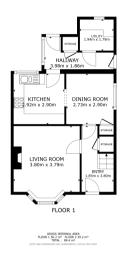

247754 Email: info@thepropertyhive.co.uk Web: www.thepropertyhive.co.uk

3 Bedroom(s), Semi-Detached House,

33 Clay Flat Lane, New Rossington,









- 3D Virtual Tour Available, No Chain
- Lounge & Dining Room
- · Three Bedrooms
- Block Paved Driveway
- Rear Enclosed Garden With Decking and Summer House
- · Semi Detached Home
- Breakfast Kitchen & Utility
- Family Bathroom
- · Tastefully Decorated Throughout

Offers in Region of £170,000 For Sale



Tel: 01302 247754 Email: info@thepropertyhive.co.uk Web: www.thepropertyhive.co.uk

#### **Owner's View**

3D Virtual Tour Available- Take a closer, more detailed look around via our 3D Virtual Tour! Don't forget that you can also check availability for viewings online via a visit to our website...

#### **Ground Floor**

#### Floor Plan



Matterport

#### Lounge



#### **Dining Room**





#### Kitchen







el: 01302 247754 Email: info@thepropertyhive.co.uk Web: www.thepropertyhive.co.uk

#### Utility



**First Floor** 

#### Floor Plan



Matterport

#### **Bedroom**





**Bedroom** 





**Bedroom** 





Tel: 01302 247754 Email: info@thepropertyhive.co.uk Web: www.thepropertyhive.co.uk

#### **Bathroom**



#### **External**

#### **Front**





#### Rear











Tel: 01302 247754 Email: info@thepropertyhive.co.uk Web: www.thepropertyhive.co.uk

#### **Property Information Form**

Approximate Heating System Installation Date -

Water Heating System -

Approximate Water Heating Installation Date -

Boiler

Tenure -

Solar Panels - Location -

Approximate Electrical System Installation Council Tax Band -

Utiliti