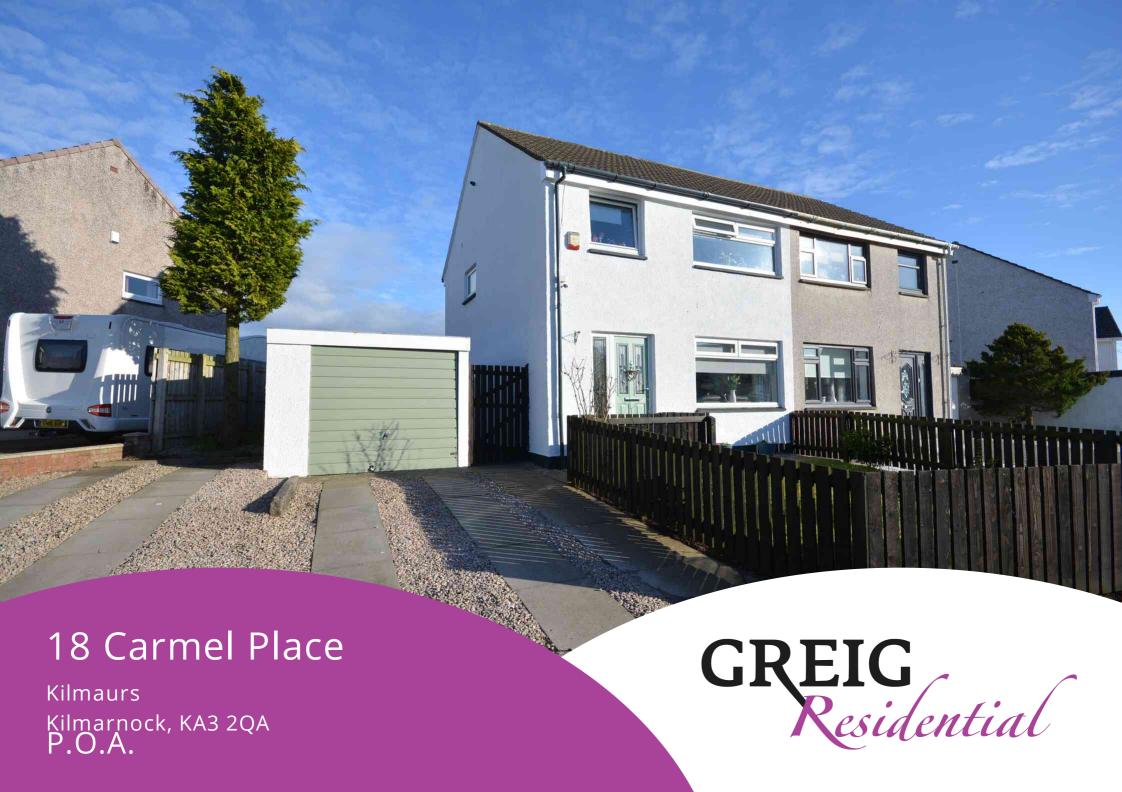

# Externally

Boasting a generous plot, this family home offers private garden grounds to the front and rear with double driveway to the side offering plentiful off street parking leading to the detached garage with up and over door access. The front gardens are laid to lawn, and the rear gardens comprise of decked patio, paved area and manicured lawn bordered by chips. Fully enclosed by fencing, the rear gardens offer a safe and peaceful outdoor family space.