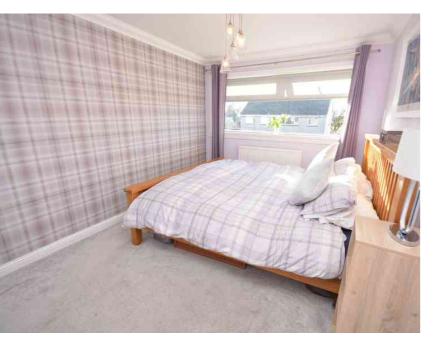

### Bedroom One

4.29m x 2.77m (14' 1" x 9' 1") On the upper level the master bedroom is a generous double offering contemporary decor, fitted carpet, double fitted wardrobe and storage cupboard providing ample storage space. Front facing double glazed window with open countryside outlooks and plentiful space for freestanding furniture.

### Bedroom Two

3.09m x 3.24m (10' 2" x 10' 8") The second bedroom is a good sized double with tasteful children's decor and fitted carpet, triple sliding door fitted wardrobes and double glazed window to the rear with open outlooks.

### Bedroom Three

3.38m x 2.46m (11' 1" x 8' 1") Bedroom three is front facing with a double glazed window boasting countryside outlooks, modern decor, fitted carpet and double door fitted wardrobes.