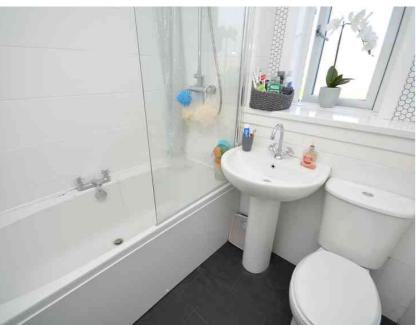

### Bathroom

1.95m x 1.94m (6' 5" x 6' 4") Completing the accommodation is the three piece family bathroom suite comprising of wash hand basin, wc and mains with mains overhead shower. Half height tiling around walls, vinyl floor, heated towel rail, modern decor and double glazed window to the rear.