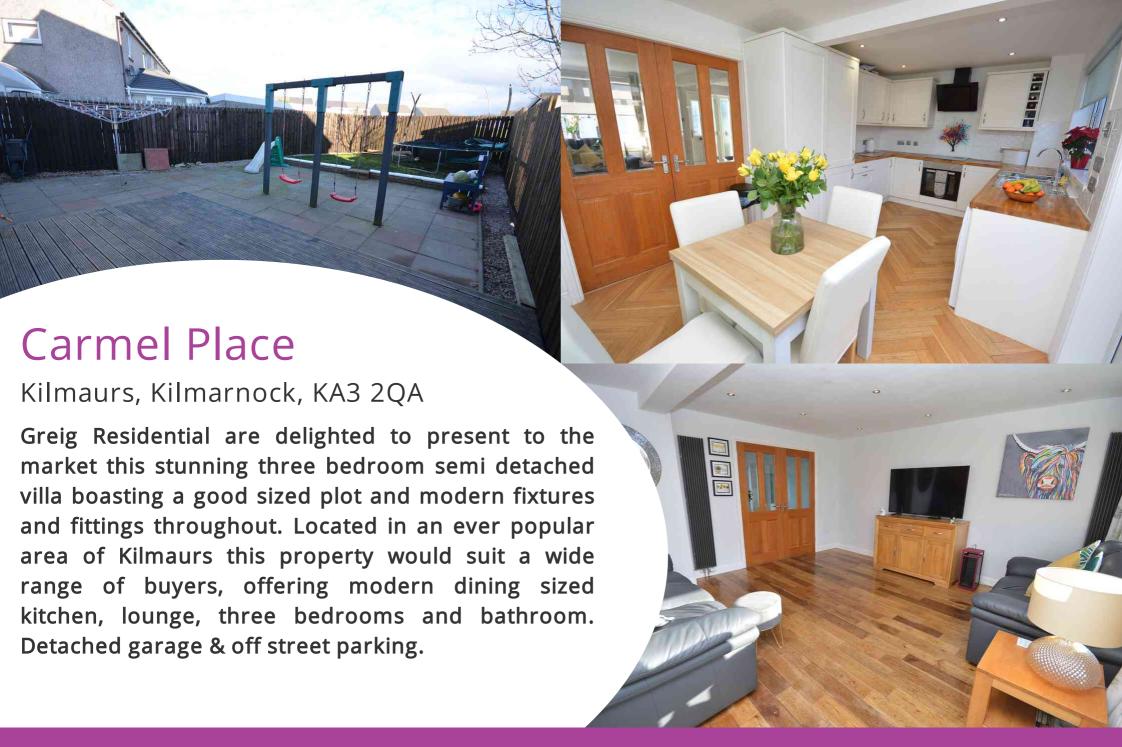

#### Kitchen/Diner

5.24m x 3.02m (17' 2" x 9' 11") Impressive modern dining sized fitted kitchen offering a wide range of wall and base storage units with complimentary solid oak work surfaces, integrated oven, hob and hood, fridge/freezer and dishwasher. Plumbing/space for washing machine, stainless steel sink and drainer, tiled splashback, wood flooring and stylish decor. Double door access to lounge, double glazed window to the rear and double glazed patio doors leading out to the rear gardens.