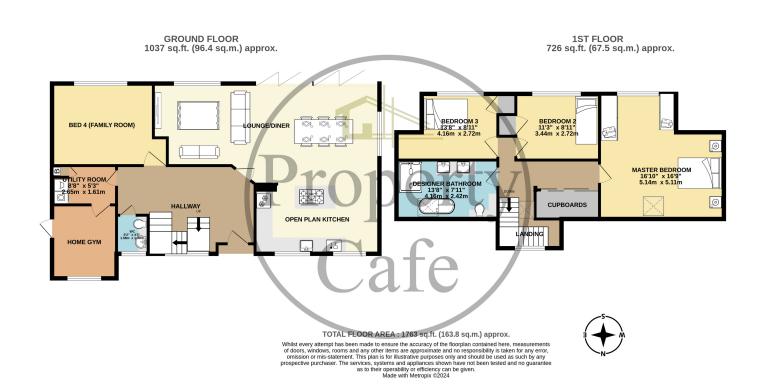

33 Wealden Way, Bexhill-on-Sea, East Sussex, TN39 4NZ

£600,000

- Fully refurbished detached family home
- 3/4 Family Bedrooms
- Stunning open planned family reception
- Bifold doors out to a South facing deck patio
- Bespoke kitchen with open plan Island unit
- Stunning family bathroom
- Dual aspect master bedroom suite
- Landing area with ample storage
- Separate utility room & home Gym
- Immaculate decoration throughout
- Central heated and double glazed throughout
- Versatile & Very Spacious Accommodation
- Substantial drive with ample parking
- Large South facing rear garden
- With children's soft play area & timber shed
- Highly sought after location
- Quiet outskirts of Little Common Village