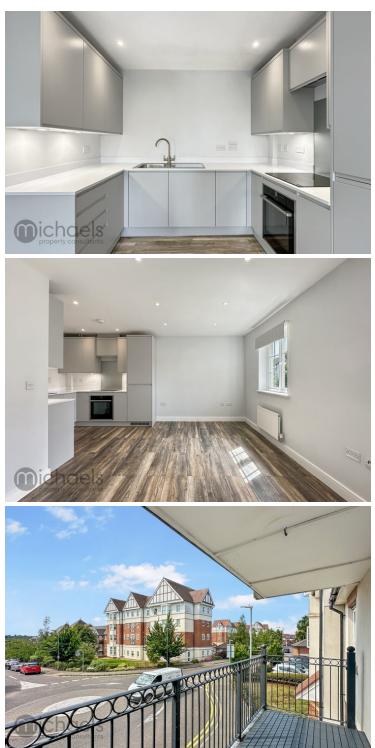

#### Kitchen/Dining Area/Living Room

17'9" x 16'4" (5.41 m x 4.98m) Double glazed window to front and door leading out onto the balcony, two radiators, wall and base level units, sink and drainer with mixer tap over, oven and hob, extractor fan, worktops, electric induction hob, integrated appliances, wood effect flooring, spot lighting,