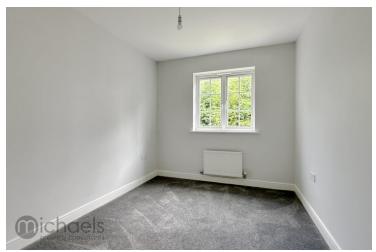

#### Master Bedroom

12' 4" x 10' 5" (3.76m x 3.17m) Juliette balcony to rear aspect, radiator, sliding wardrobes, door to:

#### **Bedroom Two**

10' 4" x 8' 5" (3.15m x 2.57m) UPVC window to rear aspect, radiator.