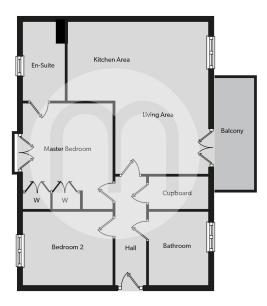

#### Floorplans

#### **Entrance Hallway**

Entrance door, phone entry system, storage cupboard, doors leading to:

#### Kitchen/Dining Area/Living Room

17'9" x 16'4" (5.41 m x 4.98m) Double glazed window to front and door leading out onto the balcony, two radiators, wall and base level units, sink and drainer with mixer tap over, oven and hob, extractor fan, worktops, electric induction hob, integrated appliances, wood effect flooring, spot lighting,

#### Master Bedroom

12' 4" x 10' 5" (3.76m x 3.17m) Juliette balcony to rear aspect, radiator, sliding wardrobes, door to:

#### **En Suite**

9' 2" x 4' 9" (2.79m x 1.45m) Low level W.C, vanity wash basin, shower cubicle with sliding door, UPVC obscured window to rear aspect.

#### **Bedroom Two**

10' 4" x 8' 5" (3.15m x 2.57m) UPVC window to rear aspect, radiator.

#### **Bathroom**

 $8^{\prime}\,5^{\prime\prime}\,x\,6^{\prime}\,9^{\prime\prime}$  (2.57m x 2.06m) UPVC window to front aspect, low level W.C, bath with shower attached, towel rail.

#### Outside

Outside the property comes with one allocated parking space along with well maintained communal areas.