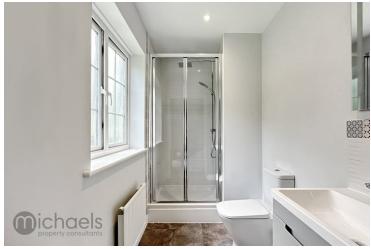

#### **En Suite**

9' 2" x 4' 9" (2.79m x 1.45m) Low level W.C, vanity wash basin, shower cubicle with sliding door, UPVC obscured window to rear aspect.