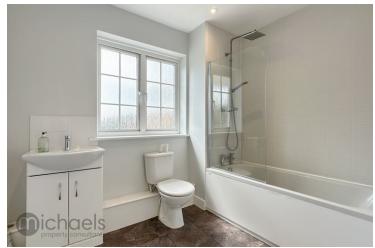

#### **Bathroom**

 $8^{\prime}\,5^{\prime\prime}\,x\,6^{\prime}\,9^{\prime\prime}$  (2.57m x 2.06m) UPVC window to front aspect, low level W.C, bath with shower attached, towel rail.