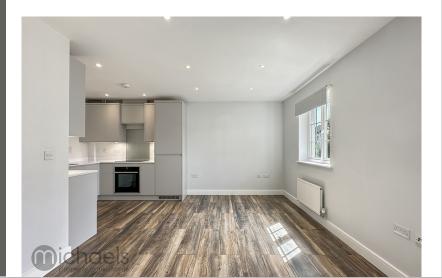

#### Kitchen/Dining Area/Living Room

17'9" x 16'4" (5.41 m x 4.98m) Double glazed window to front and door leading out onto the balcony, two radiators, wall and base level units, sink and drainer with mixer tap over, oven and hob, extractor fan, worktops, electric induction hob, integrated appliances, wood effect flooring, spot lighting,