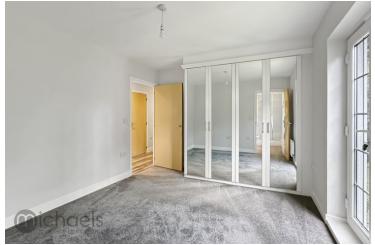

#### Master Bedroom

12' 4" x 10' 5" (3.76m x 3.17m) Juliette balcony to rear aspect, radiator, sliding wardrobes, door to:

#### **Bedroom Two**

10' 4" x 8' 5" (3.15m x 2.57m) UPVC window to rear aspect, radiator.