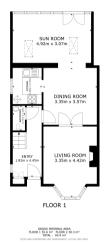

247754 Email: info@thepropertyhive.co.uk Web: www.thepropertyhive.co.uk

3 Bedroom(s), Semi-Detached House,

Clovelly Road, Edenthorpe.









- · Three Bed Semi Detached House
- Well Presented Throughout
- 3D Virtual Tour Available, No Chain
- Dining Room
- Ground Floor Toilet

- · Sought After Location
- · Lovely Rear Enclosed Garden
- Two Reception Rooms
- Double Garage and Driveway

Offers in Region of £240,000

**For Sale** 



Tel: 01302 247754 Email: info@thepropertyhive.co.uk Web: www.thepropertyhive.co.uk

### **Owner's View**

3D Virtual Tour Available- Quiet cul de sac, with lovely neighbours. All the facilities in the village, pubs, supermarket, doctors and cafes. The garden is beautiful, perfect for entertaining and a peaceful haven.

#### **Ground Floor**

#### Floor Plan



Matterport

#### **Entrance Hall**







**Ground Floor Toilet** 



Kitchen





Tel: 01302 247754 Email: info@thepropertyhive.co.uk Web: www.thepropertyhive.co.uk

## **Dining Room**





Lounge





**Second Reception Room** 





**First Floor** 



Tel: 01302 247754 Email: info@thepropertyhive.co.uk Web: www.thepropertyhive.co.uk





Floor Plan



Matterport

#### **Bedroom**





### **Bedroom**



## Landing



Tel: 01302 247754 Email: info@thepropertyhive.co.uk Web: www.thepropertyhive.co.uk



#### **Bedroom**



**Bathroom** 



**External** 

#### **Front Aspect**





**Rear Garden** 





Tel: 01302 247754 Email: info@thepropertyhive.co.uk Web: www.thepropertyhive.co.uk





Average Annual Electricity Bills - Approx £900 British Gas Average Annual Gas Bills - Approx £600 B