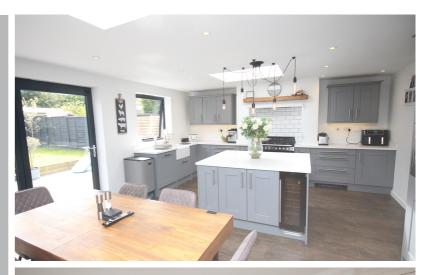

An extended three bedroom mid terrace family home with an impressive kitchen/family room overlooking the South facing rear garden. The town centre and train station are both within easy walking distance.

On the ground floor is an entrance porch and hall, cloakroom, home office/playroom, lounge and a large kitchen/family room overlooking the rear garden. On the first floor bedroom one has a large walk in wardrobe, there are two further bedrooms and a modern four piece bathroom suite. Outside at the front there is off road parking for a couple of vehicles and the rear garden is South facing with a large Summer House.

- Located within easy walking distance of the town centre, train station and popular local schools
- Internal viewing is highly recommended to appreciate this property
- Extended on the ground floor to provide an impressive kitchen/family room overlooking the rear garden.
- Gas central heating and double glazed windows
- Off road parking for a couple of vehicles
- Large South facing rear garden.
- Leasehold 999 year lease from 1919 with 895 years remaining. Peppercorn ground rent.