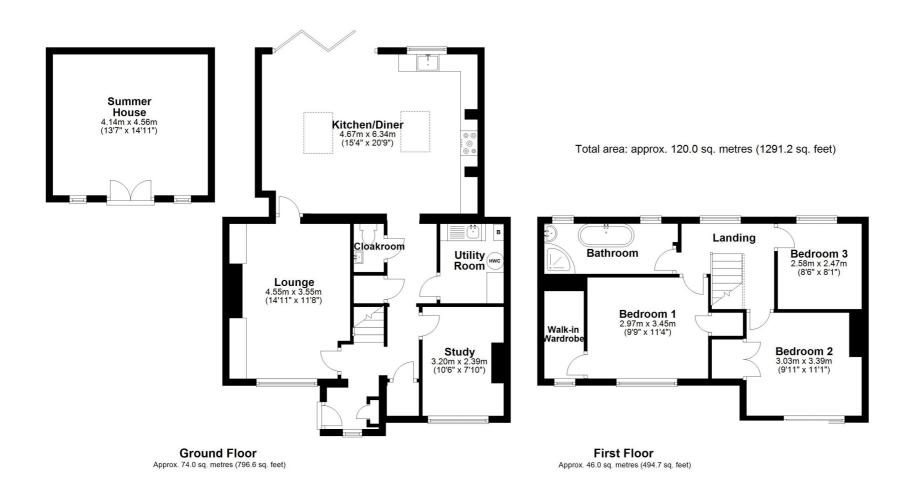

On the ground floor is an entrance porch and hall, cloakroom, home office/playroom, lounge and a large kitchen/family room overlooking the rear garden. On the first floor bedroom one has a large walk in wardrobe, there are two further bedrooms and a modern four piece bathroom suite. Outside at the front there is off road parking for a couple of vehicles and the rear garden is South facing with a large Summer House.