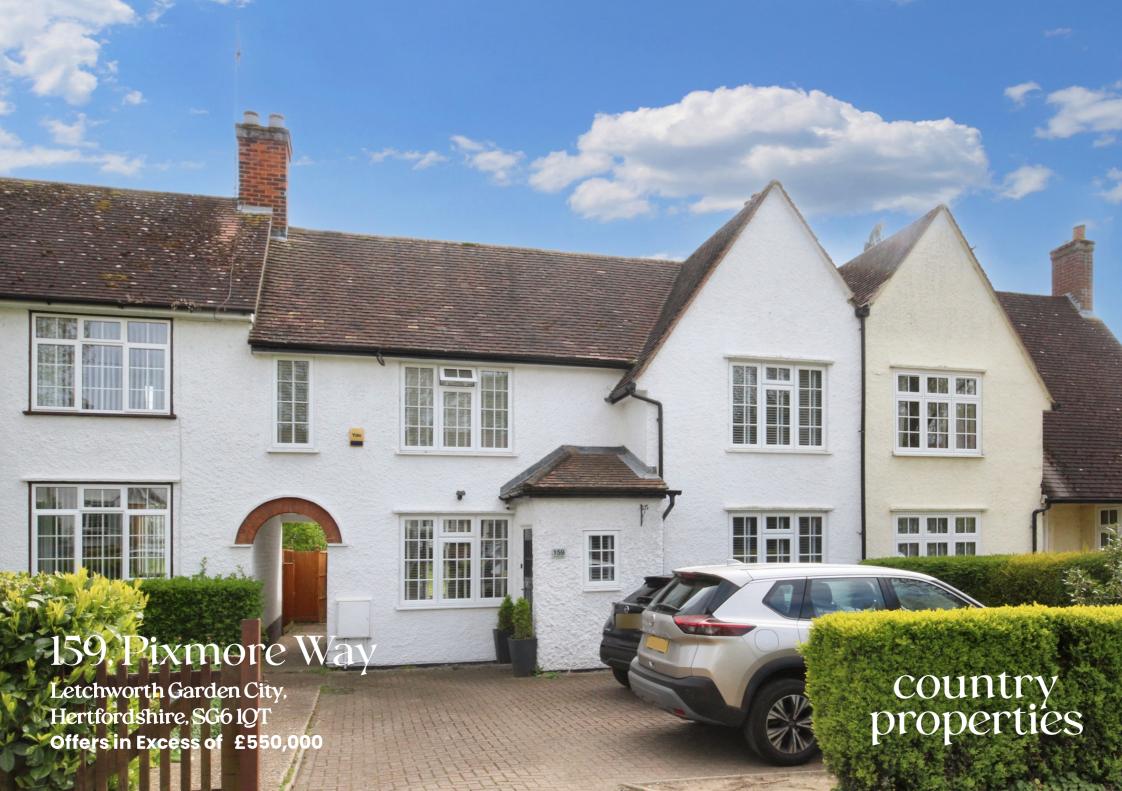

An extended three bedroom mid terrace family home with an impressive kitchen/family room overlooking the South facing rear garden. The town centre and train station are both within easy walking distance.

On the ground floor is an entrance porch and hall, cloakroom, home office/playroom, lounge and a large kitchen/family room overlooking the rear garden. On the first floor bedroom one has a large walk in wardrobe, there are two further bedrooms and a modern four piece bathroom suite. Outside at the front there is off road parking for a couple of vehicles and the rear garden is South facing with a large Summer House.

- Located within easy walking distance of the town centre, train station and popular local schools
- Internal viewing is highly recommended to appreciate this property
- Extended on the ground floor to provide an impressive kitchen/family room overlooking the rear garden.
- Gas central heating and double glazed windows
- Off road parking for a couple of vehicles
- Large South facing rear garden.
- Leasehold 999 year lease from 1919 with 895 years remaining. Peppercorn ground rent.