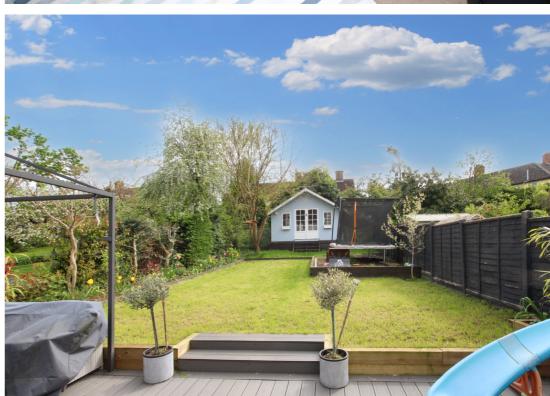

On the ground floor is an entrance porch and hall, cloakroom, home office/playroom, lounge and a large kitchen/family room overlooking the rear garden. On the first floor bedroom one has a large walk in wardrobe, there are two further bedrooms and a modern four piece bathroom suite. Outside at the front there is off road parking for a couple of vehicles and the rear garden is South facing with a large Summer House.

- Located within easy walking distance of the town centre, train station and popular local schools
- Internal viewing is highly recommended to appreciate this property
- Extended on the ground floor to provide an impressive kitchen/family room overlooking the rear garden.
- Gas central heating and double glazed windows
- Off road parking for a couple of vehicles
- Large South facing rear garden.
- Leasehold 999 year lease from 1919 with 895 years remaining. Peppercorn ground rent.