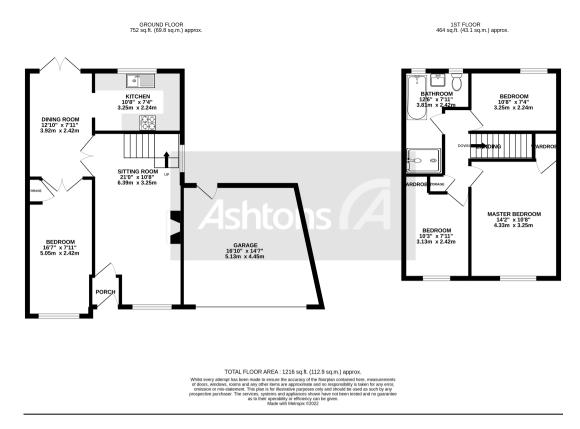

It is also close to local bus routes and the East Lancashire Road (A580). The layout helps to create an incredible amount of living space throughout this family sized home. The property comprises of entrance hallway, lounge, play room which could be utilised as a forth bedroom, kitchen with french