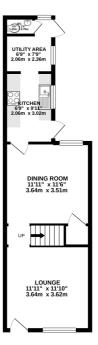

# **Description**

The perfect first time potential purchase or possible buy-to-let opportunity. To the ground floor, a lounge, separate dining area, kitchen, utility area and downstairs WC. Leading to the first floor, two light and airy double bedrooms and family bathroom boasting both bath and shower cubicle. Externally, a generously sized rear garden, a great space for entertaining or for the little ones. Call the Greyfox Rainham Sales Team to arrange your viewing.

### **Key Features**

- Two bedroom end of terrace family home
- Utility area and downstairs W.C
- Two separate reception rooms
- Crisp, neutral decor throughout
- Well served by local amenities and transport links
- Popular location
- · No onward chain
- Rear garden measuring approximately 75' x 15'

1ST FLOOR 381 sq.ft. (35.4 sq.m.) approx.

TOTAL FLOOR AREA: 815 sq.ft. (75.7 sq.m.) approx.

Whist every attempt has been made to ensure the accuracy of the floorplan contained here, measurements of doors, windows, rooms and any other items are approximate and no responsibility is taken for any error, omission or mis-statement. This plan is for illustrative purposes only and should be used as such by any prospective purchaser. The services, systems and appliances shown have not been tested and no guaranted so to their operability or efficiency can be given.

Made with Metropix @2020.