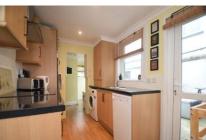

# **Description**

The perfect first time potential purchase or possible buy-to-let opportunity. To the ground floor, a lounge, separate dining area, kitchen, utility area and downstairs WC. Leading to the first floor, two light and airy double bedrooms and family bathroom boasting both bath and shower cubicle. Externally, a generously sized rear garden, a great space for entertaining or for the little ones. Call the Greyfox Rainham Sales Team to arrange your viewing.

### **Key Features**

- Two bedroom end of terrace family home
- Utility area and downstairs W.C
- Two separate reception rooms
- Crisp, neutral decor throughout
- Well served by local amenities and transport links
- Popular location
- · No onward chain
- Rear garden measuring approximately 75' x 15'