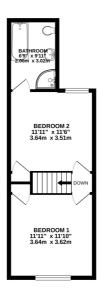

# **Description**

The perfect first time potential purchase or possible buy-to-let opportunity. To the ground floor, a lounge, separate dining area, kitchen, utility area and downstairs WC. Leading to the first floor, two light and airy double bedrooms and family bathroom boasting both bath and shower cubicle. Externally, a generously sized rear garden, a great space for entertaining or for the little ones. Call the Greyfox Rainham Sales Team to arrange your viewing.

### **Key Features**

- Two bedroom end of terrace family home
- Utility area and downstairs W.C
- Two separate reception rooms
- Crisp, neutral decor throughout
- Well served by local amenities and transport links
- Popular location
- · No onward chain
- Rear garden measuring approximately 75' x 15'

1ST FLOOR 381 sq.ft. (35.4 sq.m.) approx.

TOTAL FLOOR AREA: 815 sq.ft. (75.7 sq.m.) approx.

Whist every attempt has been made to ensure the accuracy of the floorplan contained here, measurements of doors, windows, rooms and any other items are approximate and no responsibility is taken for any error, omission or mis-statement. This plan is for illustrative purposes only and should be used as such by any prospective purchaser. The services, systems and appliances shown have not been tested and no guaranted so to their operability or efficiency can be given.

Made with Metropix @2020.