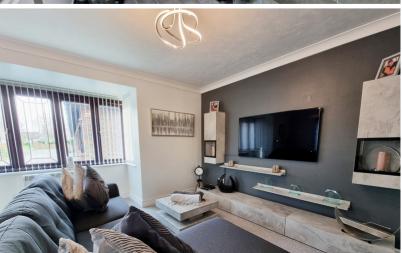

### Lounge/Diner

16' 8" x 13' 11" into bay (5.08m x 4.24m) Double glazed bay window to the front and double glazed window to the side, coving, electric radiator.