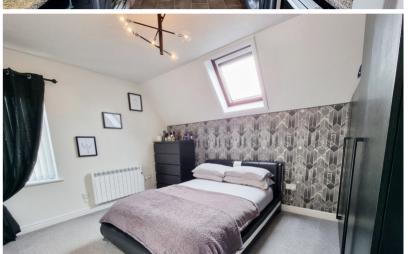

#### Bedroom One

13' 6" x 9' 10" (4.11m x 3.00m) Velux window to the side, electric radiator.

#### Bedroom Two

10' 3" x 6' 6" (3.12m x 1.98m) Double glazed window to the side, electric radiator.