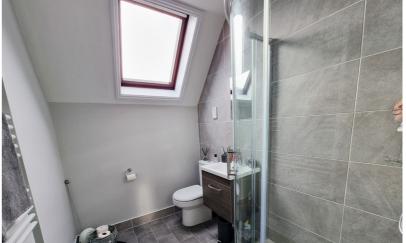

## Bathroom

A suite comprising of a corner shower cubicle, low level WC, wash hand basin, heated towel rail, Velux window to the side.