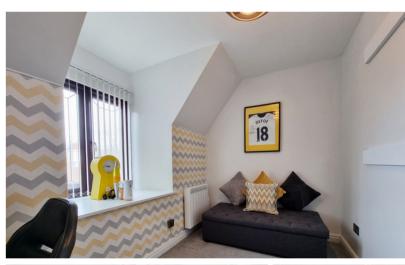

#### Bedroom One

13' 6" x 9' 10" (4.11m x 3.00m) Velux window to the side, electric radiator.

#### Bedroom Two

10' 3" x 6' 6" (3.12m x 1.98m) Double glazed window to the side, electric radiator.