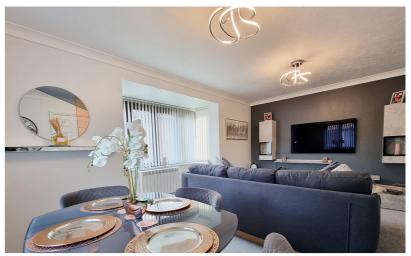

### Lounge/Diner

16' 8" x 13' 11" into bay (5.08m x 4.24m) Double glazed bay window to the front and double glazed window to the side, coving, electric radiator.