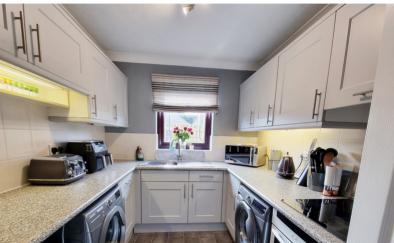

#### Kitchen

9' 8" x 7' 09" (2.95m x 2.36m) A range of base and wall mounted units with work surfaces over, stainless steel sink and drainer, electric oven with hob and extractor over, space for appliances, breakfast bar, double glazed window to the side.