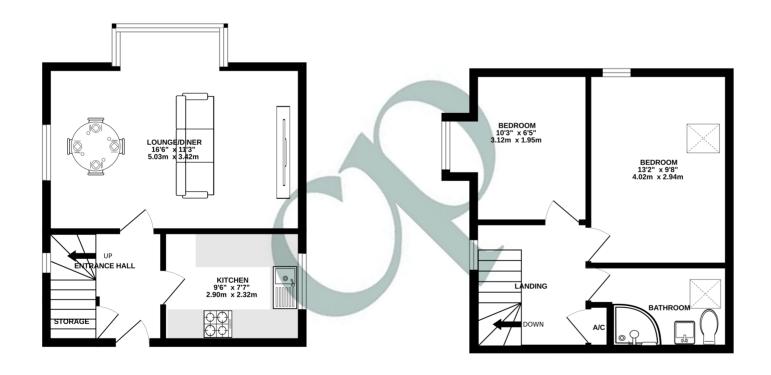

GROUND FLOOR 1ST FLOOR

Whilst every attempt has been made to ensure the accuracy of the floorplan contained here, measurements of doors, windows, rooms and any other items are approximate and no responsibility is taken for any error, omisision or mis-statement. This plan is for illustrative purposes only and should be used as such by any prospective purchaser. The services, systems and appliances shown have not been tested and no guarante as to their operability or efficiency can be given.

#### **Ground Floor**

#### **Entrance Hall**

Stairs rising to first floor and under stairs cupboard, electric radiator.

### Lounge/Diner

16' 8" x 13' 11" into bay (5.08m x 4.24m) Double glazed bay window to the front and double glazed window to the side, coving, electric radiator.

#### Kitchen

9' 8" x 7' 09" (2.95m x 2.36m) A range of base and wall mounted units with work surfaces over, stainless steel sink and drainer, electric oven with hob and extractor over, space for appliances, breakfast bar, double glazed window to the side.

#### First Floor

#### Landing

Access to loft, airing cupboard housing hot water tank, double glazed window to the side.

#### Bedroom One

13' 6" x 9' 10" (4.11m x 3.00m) Velux window to the side, electric radiator.

#### Bedroom Two

10' 3" x 6' 6" (3.12m x 1.98m) Double glazed window to the side, electric radiator.

## Bathroom

A suite comprising of a corner shower cubicle, low level WC, wash hand basin, heated towel rail, Velux window to the side.