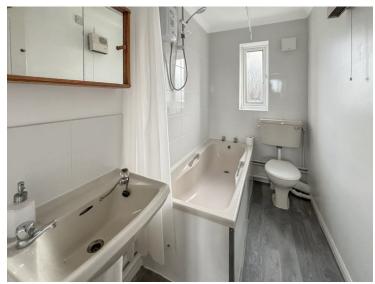

#### **Family Bathroom**

8' 7" x 4' 5" (2.62m x 1.35m) Double glazed window to front, tiled walls and floor, panelled bath with over head shower, low level WC, wash hand basin.