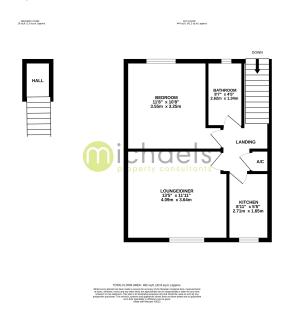

loft access.

#### **Living Room**



12' 11" x 12' 0" (3.94m x 3.66m) Double glazed window to rear, storage heater.

#### **Kitchen**



8' 09" x 5' 06" (2.67m x 1.68m) Double glazed window to rear, a range of wall and base units, laminate worktop, tiled splash back, inset sink, electric oven, induction hob, inset sink, space for fridge and washing machine.

#### **Bedroom**



10' 10" x 11' 9" (3.30m x 3.58m) Double glazed window to front, storage heater.

# Property Details.

#### **Family Bathroom**



8' 7" x 4' 5" (2.62m x 1.35m) Double glazed window to front, tiled walls and floor, panelled bath with over head shower, low level WC, wash hand basin.

#### Outside

#### Rear Garden & Parking.



Off road parking and shared communal garden.

### Property Details.

#### **Floorplans**



#### Location



#### **Energy Ratings**

We have not carried out a structural survey and the services, appliances and specific fittings have not been tested. All photographs, measurements, floor plans and distances referred to are given as a guide only and should not be relied upon for the purchase of carpets or any other fixtures or fittings. Gardens, roof terraces, balconies and communal gardens as well as tenure and lease details cannot have their accuracy guaranteed for intending purchasers. Lease details, service ground rent (where applicable) are given as a guide only and should be checked and confirmed by your solicitor prior to exchange of contracts.