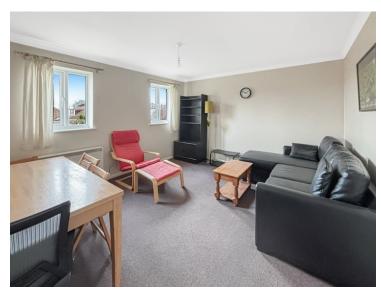

#### **Living Room**

12' 11" x 12' 0" (3.94m x 3.66m) Double glazed window to rear, storage heater.