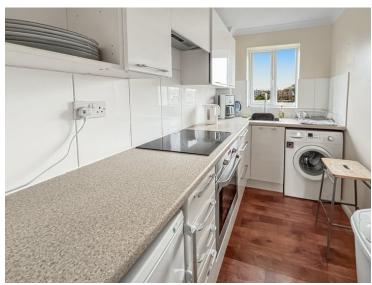

#### **Kitchen**

8' 09" x 5' 06" (2.67m x 1.68m) Double glazed window to rear, a range of wall and base units, laminate worktop, tiled splash back, inset sink, electric oven, induction hob, inset sink, space for fridge and washing machine.