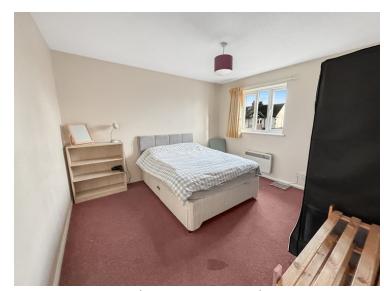

#### **Bedroom**

10' 10" x 11' 9" (3.30m x 3.58m) Double glazed window to front, storage heater.