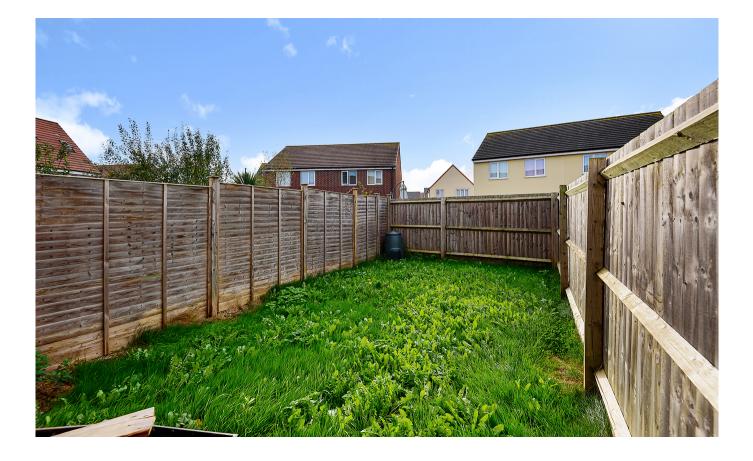

Upon entering the property you'll find the open plan living space, through which you'll find the kitchen comprising of matching wall and base units finished in white with wood effect worktops. Benefitting from integral electric oven and gas hob with extractor fan and space for a dishwasher and free standing fridge freezer. The living room sits to the rear of the property, natural light floods this space through patio doors which lead onto the enclosed rear garden. On the ground floor there is a cloakroom providing wash facilities.