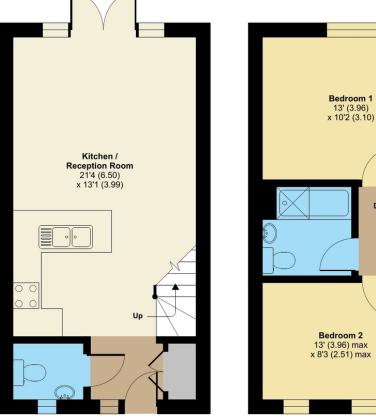

#### VIEWING ARRANGEMENTS

Strictly through prior arrangement via Cooper and Tanner on 01278 455255. If arriving early, please wait outside to be greeted by a member of our team.

Approximate Area = 670 sq ft / 62.2 sq m For identification only - Not to scale

Do

GROUND FLOOR

FIRST FLOOR

Floor plan produced in accordance with RICS Property Measurement Standards incorporating International Property Measurement Standards (IPMS2 Residential). ©n/dhecom 2022. Produced for Cooper and Tanner. REF: 915862