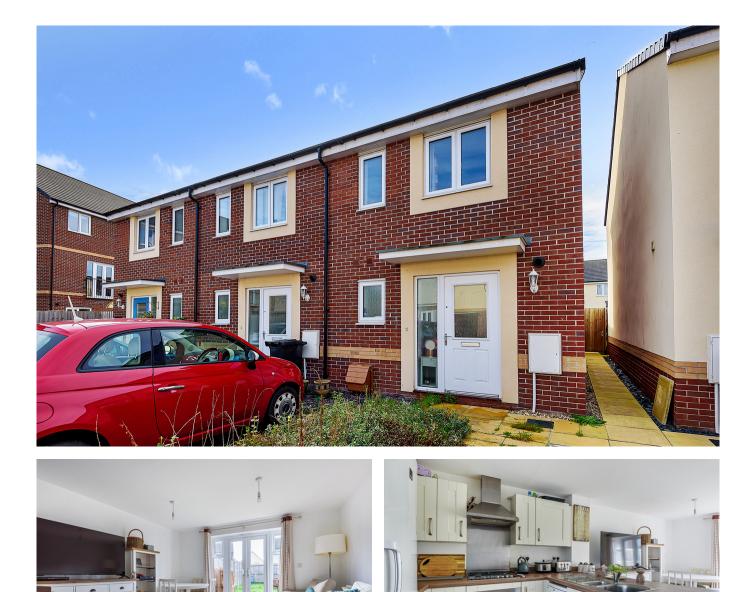

#### ACCOMODATION

This well-proportioned two bedroom end of terrace house is perfect for first time buyers and/or investors. Situated within the popular Kings Down Development just a short distance from junction 23 and the connecting motorway.

Upon entering the property you'll find the open plan living space, through which you'll find the kitchen comprising of matching wall and base units finished in white with wood effect worktops. Benefitting from integral electric oven and gas hob with extractor fan and space for a dishwasher and free standing fridge freezer. The living room sits to the rear of the property, natural light floods this space through patio doors which lead onto the enclosed rear garden. On the ground floor there is a cloakroom providing wash facilities.

To the first floor there are two bedrooms, both accompanied by the family bathroom comprising of a bath with over head shower, WC and wash hand basin. The property benefits from gas central heating, UPVC double glazed windows & doors. The garage offers further storage space along with an off road parking space.