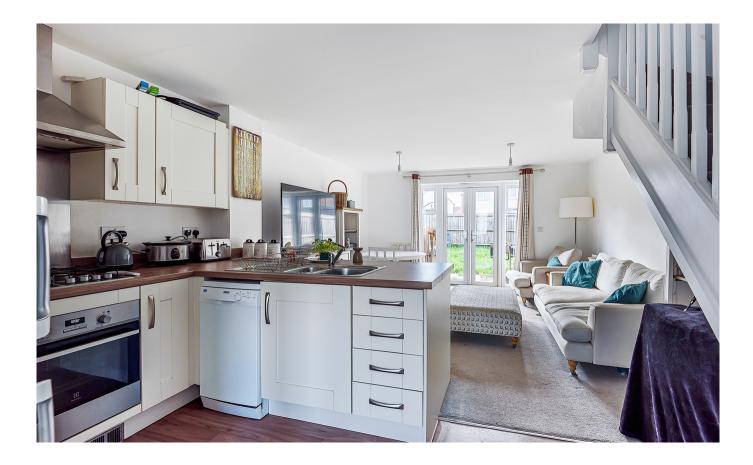

Upon entering the property you'll find the open plan living space, through which you'll find the kitchen comprising of matching wall and base units finished in white with wood effect worktops. Benefitting from integral electric oven and gas hob with extractor fan and space for a dishwasher and free standing fridge freezer. The living room sits to the rear of the property, natural light floods this space through patio doors which lead onto the enclosed rear garden. On the ground floor there is a cloakroom providing wash facilities.