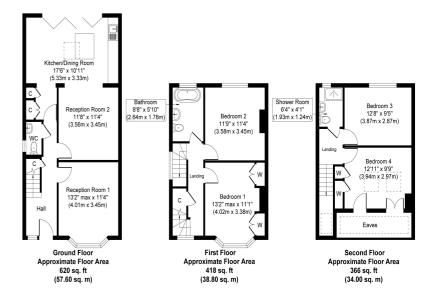

## 45 Pavilion Gardens, Staines-upon-Thames, Surrey. TW18 1LS.

4 Bedroom Semi-Detached House - £650,000 OIEO Freehold

STUNNING FOUR BEDROOM SEMI-DETACHED PROPERTY SITUATED ALONG THIS MUCH SOUGHT AFTER ROAD IDEALLY LOCATED FOR EASY ACCESS TO STAINES TOWN CENTRE, MAINLINE TRAIN STATION, LOCAL SHOPS & SCHOOLS. The property benefits from a spacious lounge, luxury kitchen/diner with Bi-fold doors to rear garden, family room, downstairs W.C, four double bedrooms, two modern bath/shower rooms, large secluded rear garden and off-street parking. Viewings Highly Recommended!