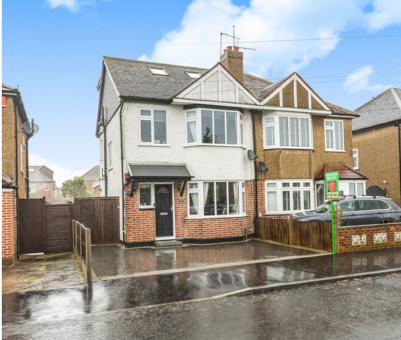

45 Pavilion Gardens, Staines-upon-Thames, Surrey. TW18 1LS.

4 Bedroom Semi-Detached House - £650,000 OIEO Freehold

## 45 Pavilion Gardens, Staines-upon-Thames, Surrey. TW18 1LS.

4 Bedroom Semi-Detached House - £650,000 OIEO Freehold

STUNNING FOUR BEDROOM SEMI-DETACHED PROPERTY SITUATED ALONG THIS MUCH SOUGHT AFTER ROAD IDEALLY LOCATED FOR EASY ACCESS TO STAINES TOWN CENTRE, MAINLINE TRAIN STATION, LOCAL SHOPS & SCHOOLS. The property benefits from a spacious lounge, luxury kitchen/diner with Bi-fold doors to rear garden, family room, downstairs W.C, four double bedrooms, two modern bath/shower rooms, large secluded rear garden and off-street parking. Viewings Highly Recommended!