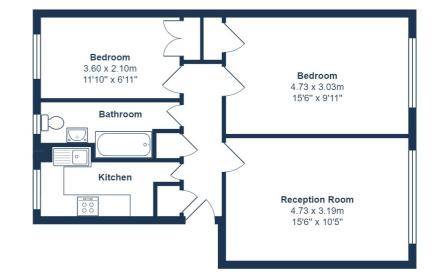

#### **Entrance Hall**

0.99m x 3.96m (3' 3" x 13' 0") Radiator, laminate flooring, door to cupboard, door to cupboard with fuse box, door to:

#### Kitchen

#### 1.40m x 2.91m (4' 7" x 9' 7")

Fitted with a matching range of base and eye level units with worktop space over with ceramic tiled, stainless steel sink unit with mixer tap, wall mounted gas radiator heating boiler, plumbing for washing machine, space for fridge/freezer, fitted electric oven, built-in four ring gas hob with extractor hood over, double glazed window to rear, radiator, laminate flooring.

#### Lounge

3.19m x 4.73m (10' 6" x 15' 6") Four double glazed windows to front, radiator, laminate flooring.

#### Bedroom

3.03m x 4.73m (9' 11" x 15' 6") Two double glazed windows to front, laminate flooring, radiator, door to wardrobe.

#### Bedroom

2.10m x 3.60m (6' 11" x 11' 10") Double glazed window to rear, radiator, laminate flooring, double door to wardrobe.

#### Bathroom

1.45m x 3.60m (4' 9" x 11' 10") Three piece suite comprising deep panelled bath, wash hand basin, WC, tiled splashbacks, towel rail, obscure double glazed window to rear, radiator, laminate flooring.

#### First Floor

Total Area: 54.6 m<sup>2</sup> ... 588 ft<sup>2</sup> All measurements are approximate and for display purposes only