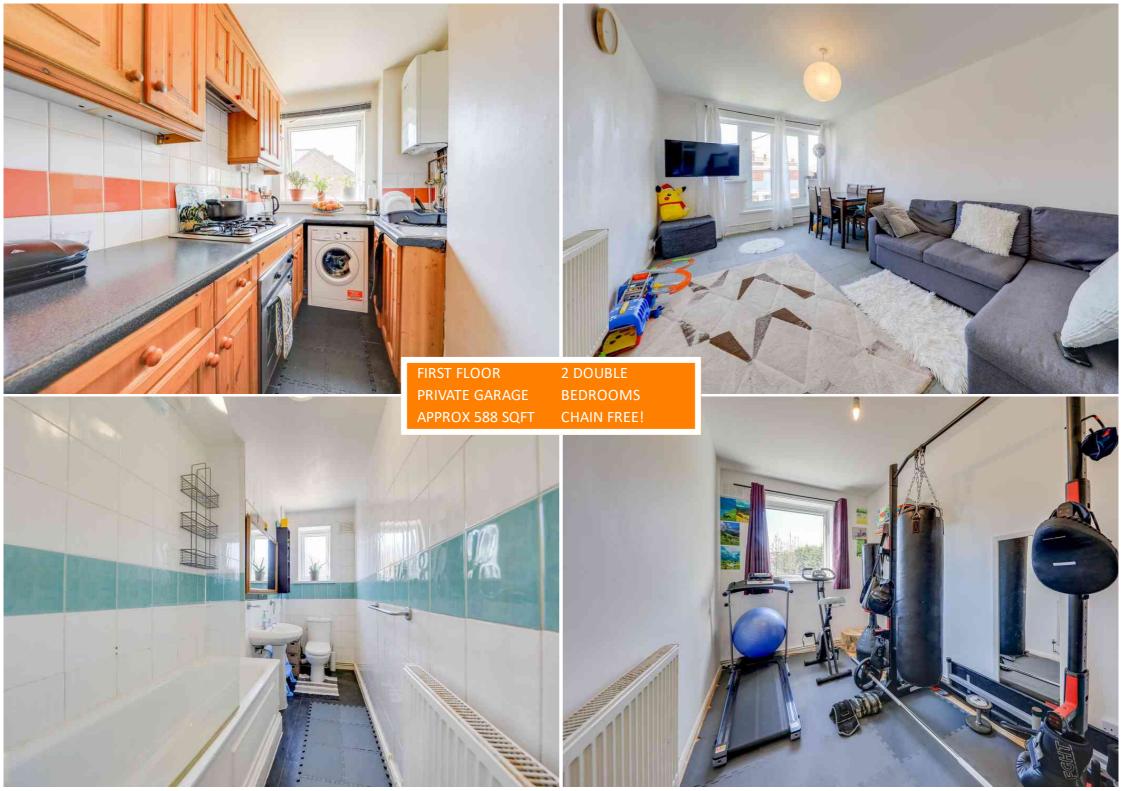

#### Kitchen

#### 1.40m x 2.91m (4' 7" x 9' 7")

Fitted with a matching range of base and eye level units with worktop space over with ceramic tiled, stainless steel sink unit with mixer tap, wall mounted gas radiator heating boiler, plumbing for washing machine, space for fridge/freezer, fitted electric oven, built-in four ring gas hob with extractor hood over, double glazed window to rear, radiator, laminate flooring.

#### Lounge

3.19m x 4.73m (10' 6" x 15' 6") Four double glazed windows to front, radiator, laminate flooring.

#### Bathroom

1.45m x 3.60m (4' 9" x 11' 10") Three piece suite comprising deep panelled bath, wash hand basin, WC, tiled splashbacks, towel rail, obscure double glazed window to rear, radiator, laminate flooring.