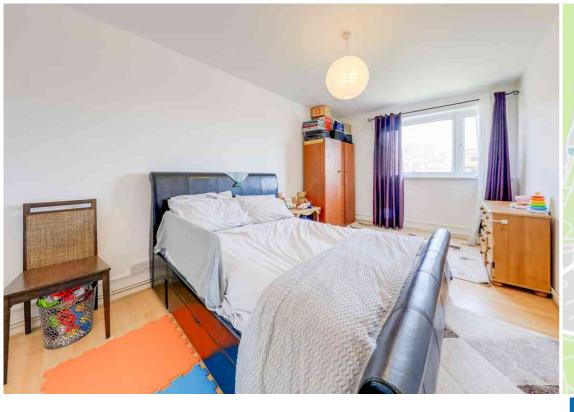

#### Bedroom

3.03m x 4.73m (9' 11" x 15' 6") Two double glazed windows to front, laminate flooring, radiator, door to wardrobe.

#### Bedroom

2.10m x 3.60m (6' 11" x 11' 10") Double glazed window to rear, radiator, laminate flooring, double door to wardrobe.