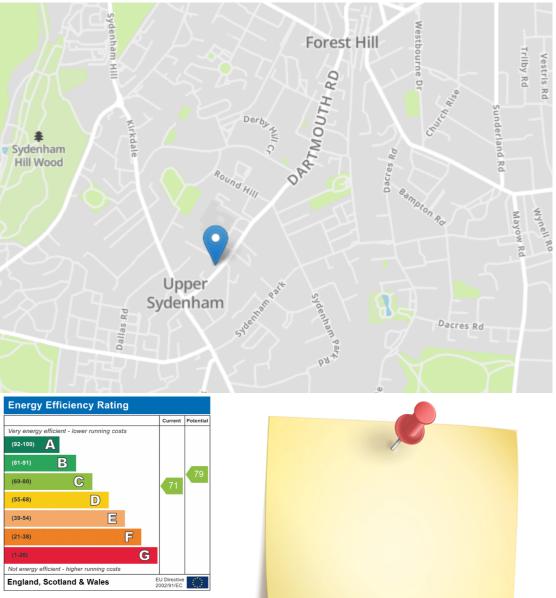

**£315,000** 2 bedroom flat

Dartmouth Road Sydenham

# Read all about it...

A two bedroom flat located on the first floor of this purpose built block, located equidistant to Sydenham and Forest Hill stations. The flat comprises of two double bedrooms, fitted kitchen, bathroom and a spacious 15'+ lounge, all with bright double glazed windows.