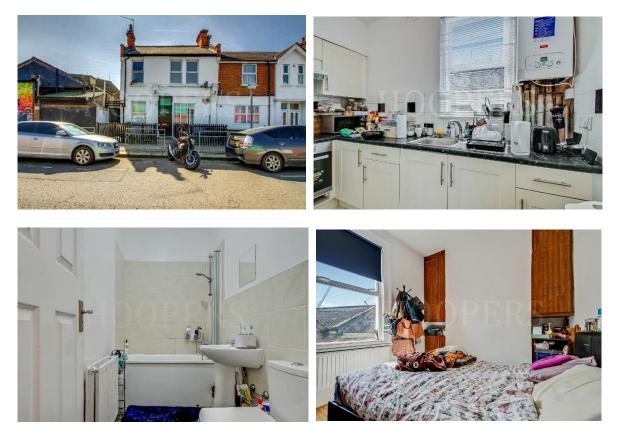

## **Entrance Hall:**

Lobby: (Suitable for storage).

**Bathroom/WC:** 8'8" x 4'5" (2.64m x 1.36m).

**<u>Kitchen:</u>** 10'1" x 4'8" (3.08m x 1.4m). Built-in cupboards. Sink unit. Oven, hob and cooker hood. Plumbed for washing machine. Wall mounted gas boiler.

Council Tax: Band C.