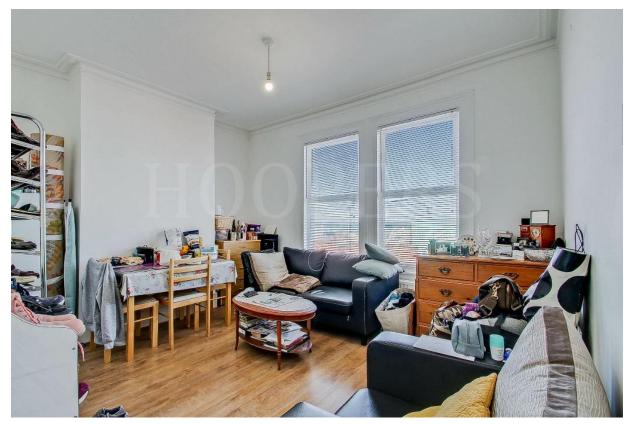

## **First Floor:**

Lounge: 13'1" x 10'8" (3.98m x 3.26m). Double glazed windows.

Bedroom 1 (rear): 10'7" x 9'2" (3.22m x 2.80m). Double glazed widow.

Bedroom 2 (front): 9'7" x 7'7" (2.92m x 2.30m). Double glazed window.