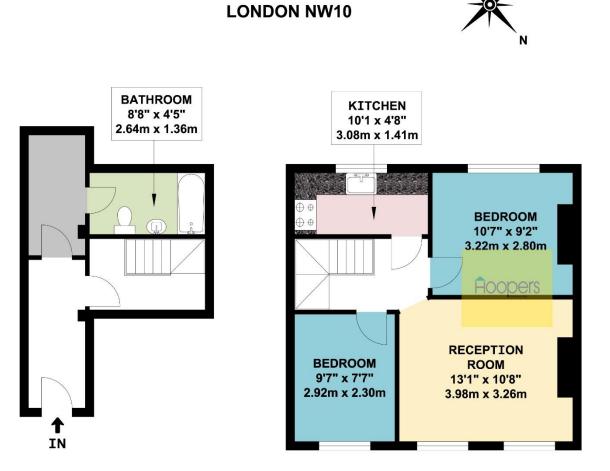

## **Entrance Hall:**

Lobby: (Suitable for storage).

**Bathroom/WC:** 8'8" x 4'5" (2.64m x 1.36m).

## **First Floor:**

Lounge: 13'1" x 10'8" (3.98m x 3.26m). Double glazed windows.

Bedroom 1 (rear): 10'7" x 9'2" (3.22m x 2.80m). Double glazed widow.

Bedroom 2 (front): 9'7" x 7'7" (2.92m x 2.30m). Double glazed window.

**<u>Kitchen:</u>** 10'1" x 4'8" (3.08m x 1.4m). Built-in cupboards. Sink unit. Oven, hob and cooker hood. Plumbed for washing machine. Wall mounted gas boiler.

Council Tax: Band C.

## FIRST FLOOR FLAT

APPROX. GROSS INTERNAL FLOOR AREA 604.60 SQ. FT / 56.17 SQ. M WHILST EVERY ATTEMPT HAS BEEN MADE TO ENSURE THE ACCURACY OF THE FLOOR PLAN CONTA INED HERE, MEASUREMENTS OF DOORS, WINDOWS, ROOMS AND ANY OTHER ITEMS ARE APPROXIMATE AND NO RESPONSIBILITY IS TAKEN FOR ANY ERROR, OM ISSION, OR MIS-STATEMENT. THIS PLAN IS FOR ILLUSTRATIVE PURPOSES ONLY AND SHOULD BE USED AS SUCH, BY ANY PROSPECT IVE PURCHASER. FLOOR PLANS ARE NOT DONE TO "SCALE".