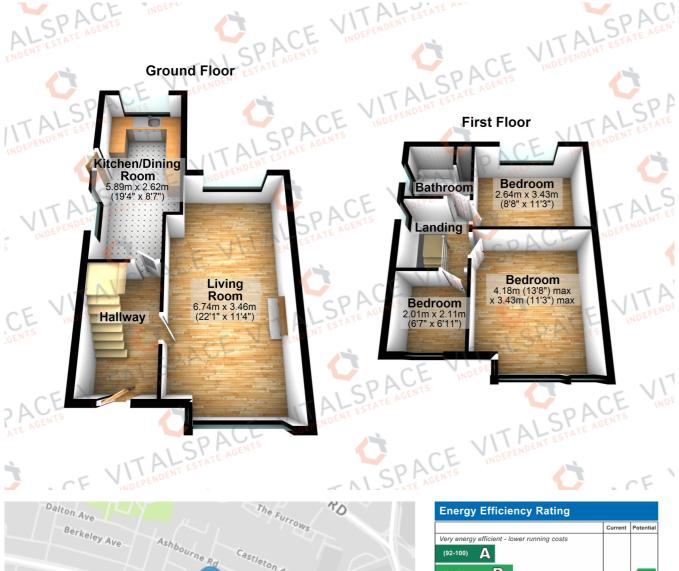

## Barton Road, Stretford, M32 9RW

\*\*CASH BUYERS ONLY\*\* - \*\*OPEN DAY THURSDAY 19TH OCTOBER\*\* - \*\*NO CHAIN\*\* - \*\*MODERNISATION REQUIRED\*\* -VITALSPACE ESTATE AGENTS are pleased to offer for sale this deceptively spacious, extended THREE BEDROOM semi detached property located on a popular Stretford road within close proximity of a selection of highly regarded schools, transport links, amenities and just a short distance from Salford guays and the Trafford centre. This bay fronted family home requires internal modernisation and briefly comprises; a warm and welcoming entrance hallway, an attractive bay fronted sitting room, a well proportioned 22ft living room and an extended dining kitchen. The kitchen itself is fitted with a host of wall and base units with contrasting worksurfaces. To the first floor, a shaped landing provides entry into three generously sized bedroom and a three piece bathroom. Externally, this property is set back from Barton Road, approached to the front by a gated paved driveway. To rear of the property, a low maintenance lawned and fenced garden can be found with a hardstanding area ideal for a table and chairs during those summer months. A detached garage can also be found to the rear of the property and benefits providing excellent storage space. Located in vibrant and convenient area. Contact VitalSpace Estate Agents to arrange an internal inspection or for further information.

## Features

- Three bedrooms
- Semi detached property
- Extended accommodation
- No onward chain
- Modernisation required
- Convient location
- 22ft living room
- Driveway and garage
- 19ft dining kitchen
- Viewing advised