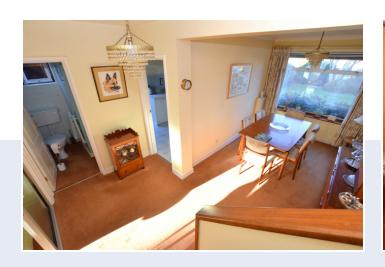

You enter the property to the front leading to an inner lobby with understairs storage cupboard and door leading to a large open plan dining hall with the benefit of a ground floor cloakroom. The dining hall is a great room for entertaining and enjoys all the natural lighting beaming through from the south facing living room. The kitchen has a range of fitted units with integrated appliances and two storage cupboards, which includes a pantry. The living room is situated to the rear of the property with large sliding doors to the rear and a feature York stone fireplace with external brick-built chimney.