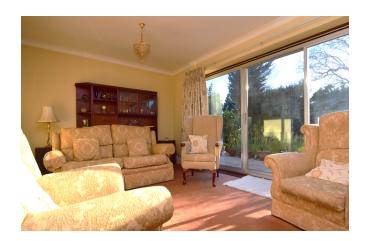

You enter the property to the front leading to an inner lobby with understairs storage cupboard and door leading to a large open plan dining hall with the benefit of a ground floor cloakroom. The dining hall is a great room for entertaining and enjoys all the natural lighting beaming through from the south facing living room. The kitchen has a range of fitted units with integrated appliances and two storage cupboards, which includes a pantry. The living room is situated to the rear of the property with large sliding doors to the rear and a feature York stone fireplace with external brick-built chimney.