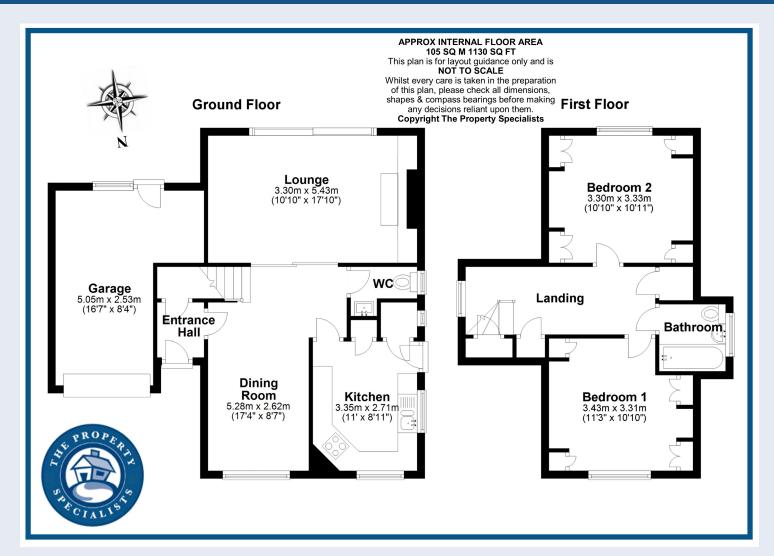

## Billericay | Essex | CM12 0LD

The Property Specialists of Billericay are delighted to offer for sale this unique two bedroom detached house that offers brilliant potential for development or complete refurbishment. The property sits on a fantastic plot measuring 193ft x 53ft wide (58m x 16m) and has the added advantage of being south facing.

You enter the property to the front leading to an inner lobby with understairs storage cupboard and door leading to a large open plan dining hall with the benefit of a ground floor cloakroom. The dining hall is a great room for entertaining and enjoys all the natural lighting beaming through from the south facing living room. The kitchen has a range of fitted units with integrated appliances and two storage cupboards, which includes a pantry. The living room is situated to the rear of the property with large sliding doors to the rear and a feature York stone fireplace with external brick-built chimney.

On the first floor there are plenty of storage cupboards and two fantastic size double bedrooms and a bathroom with three-piece suite, the property offers scope to the side for further extensions.

Outside the property there are iron gates to the front leading to a well-manicured front lawn with a beautiful Magnolia tree, the driveway leads to an attached single garage. The rear garden is mainly laid to lawn with a range of trees and shrubs and is well stocked with a large patio area and greenhouse.