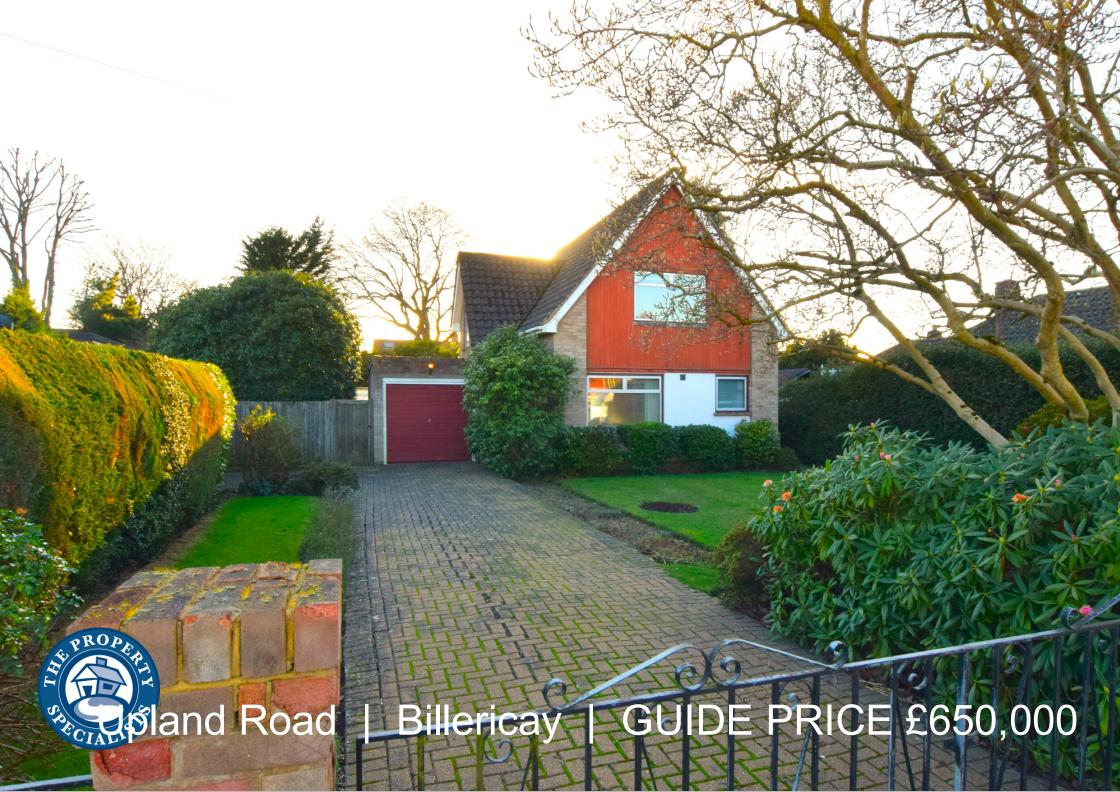

## **Upland Road**

## Billericay | Essex | CM12 0LD

The Property Specialists of Billericay are delighted to offer for sale this unique two bedroom detached house that offers brilliant potential for development or complete refurbishment. The property sits on a fantastic plot measuring 193ft x 53ft wide (58m x 16m) and has the added advantage of being south facing.

On the first floor there are plenty of storage cupboards and two fantastic size double bedrooms and a bathroom with three-piece suite, the property offers scope to the side for further extensions.

Outside the property there are iron gates to the front leading to a well-manicured front lawn with a beautiful Magnolia tree, the driveway leads to an attached single garage. The rear garden is mainly laid to lawn with a range of trees and shrubs and is well stocked with a large patio area and greenhouse.