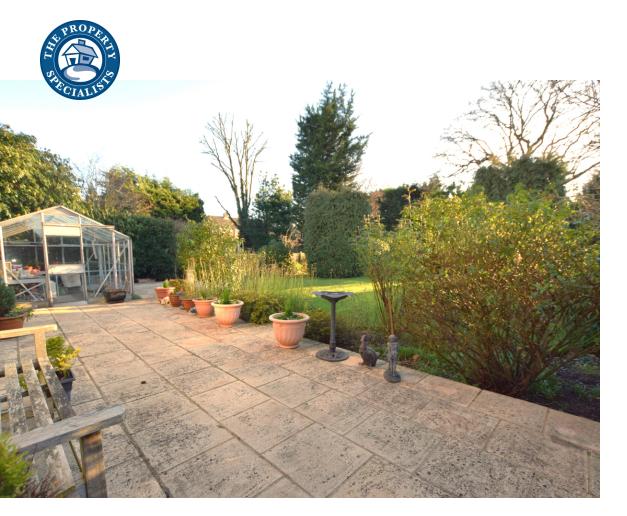

On the first floor there are plenty of storage cupboards and two fantastic size double bedrooms and a bathroom with three-piece suite, the property offers scope to the side for further extensions.

Outside the property there are iron gates to the front leading to a well-manicured front lawn with a beautiful Magnolia tree, the driveway leads to an attached single garage. The rear garden is mainly laid to lawn with a range of trees and shrubs and is well stocked with a large patio area and greenhouse.