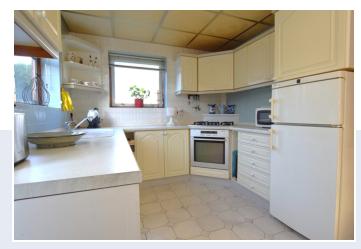

You enter the property to the front leading to an inner lobby with understairs storage cupboard and door leading to a large open plan dining hall with the benefit of a ground floor cloakroom. The dining hall is a great room for entertaining and enjoys all the natural lighting beaming through from the south facing living room. The kitchen has a range of fitted units with integrated appliances and two storage cupboards, which includes a pantry. The living room is situated to the rear of the property with large sliding doors to the rear and a feature York stone fireplace with external brick-built chimney.