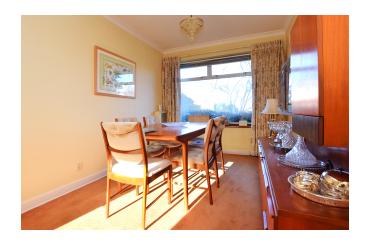

You enter the property to the front leading to an inner lobby with understairs storage cupboard and door leading to a large open plan dining hall with the benefit of a ground floor cloakroom. The dining hall is a great room for entertaining and enjoys all the natural lighting beaming through from the south facing living room. The kitchen has a range of fitted units with integrated appliances and two storage cupboards, which includes a pantry. The living room is situated to the rear of the property with large sliding doors to the rear and a feature York stone fireplace with external brick-built chimney.