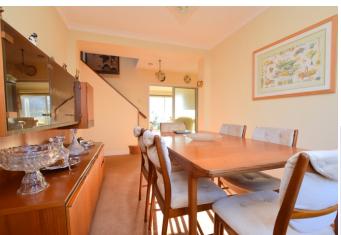

You enter the property to the front leading to an inner lobby with understairs storage cupboard and door leading to a large open plan dining hall with the benefit of a ground floor cloakroom. The dining hall is a great room for entertaining and enjoys all the natural lighting beaming through from the south facing living room. The kitchen has a range of fitted units with integrated appliances and two storage cupboards, which includes a pantry. The living room is situated to the rear of the property with large sliding doors to the rear and a feature York stone fireplace with external brick-built chimney.