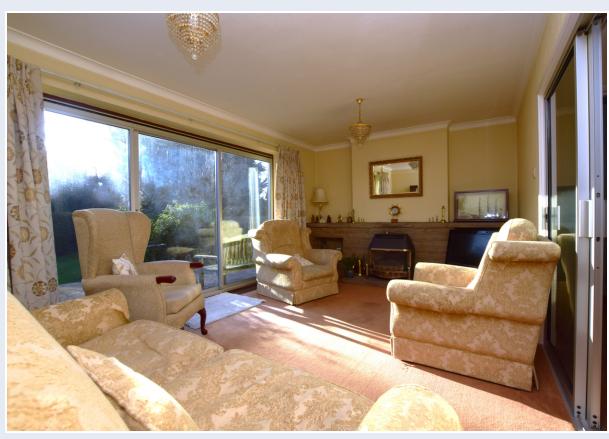

You enter the property to the front leading to an inner lobby with understairs storage cupboard and door leading to a large open plan dining hall with the benefit of a ground floor cloakroom. The dining hall is a great room for entertaining and enjoys all the natural lighting beaming through from the south facing living room. The kitchen has a range of fitted units with integrated appliances and two storage cupboards, which includes a pantry. The living room is situated to the rear of the property with large sliding doors to the rear and a feature York stone fireplace with external brick-built chimney.

On the first floor there are plenty of storage cupboards and two fantastic size double bedrooms and a bathroom with three-piece suite, the property offers scope to the side for further extensions.

Outside the property there are iron gates to the front leading to a well-manicured front lawn with a beautiful Magnolia tree, the driveway leads to an attached single garage. The rear garden is mainly laid to lawn with a range of trees and shrubs and is well stocked with a large patio area and greenhouse.