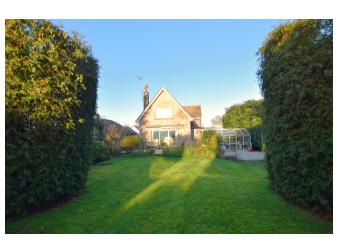

On the first floor there are plenty of storage cupboards and two fantastic size double bedrooms and a bathroom with three-piece suite, the property offers scope to the side for further extensions.

Outside the property there are iron gates to the front leading to a well-manicured front lawn with a beautiful Magnolia tree, the driveway leads to an attached single garage. The rear garden is mainly laid to lawn with a range of trees and shrubs and is well stocked with a large patio area and greenhouse.