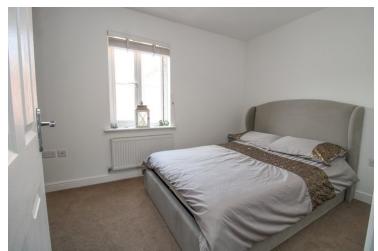

#### **Bedroom One**

13' 3" x 9' 3" (4.04m x 2.82m) With double glazed window to rear, radiator, built-in wardrobe.

#### **Bedroom Two**

13' 3" x 8' 10" (4.04m x 2.69m) With double glazed window to front, radiator, airing cupboard.