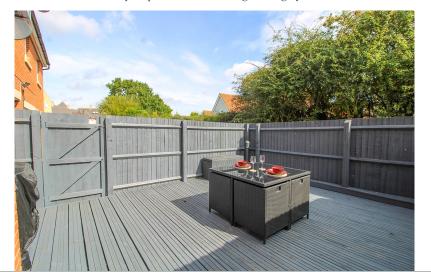

#### Rear Garden

A low maintenance decked rear garden enclosed by panel fencing with gated side access.