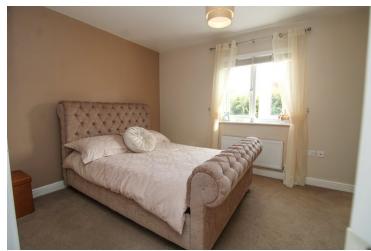

#### **Bedroom One**

13' 3" x 9' 3" (4.04m x 2.82m) With double glazed window to rear, radiator, built-in wardrobe.

#### **Bedroom Two**

13' 3" x 8' 10" (4.04m x 2.69m) With double glazed window to front, radiator, airing cupboard.