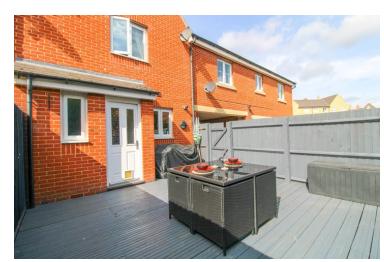

#### Rear Garden

A low maintenance decked rear garden enclosed by panel fencing with gated side access.

### **Parking**

Off street parking to the front of the property.