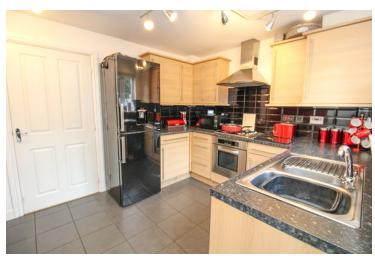

### Kitchen/Diner

13' 3" x 9' 1" (4.04m x 2.77m) With double glazed window and door to rear, a range of fitted base and eye level units, integrated oven, hob and extractor fan, space for appliances, radiator, storage cupboard, tiled flooring, door to cloakroom.