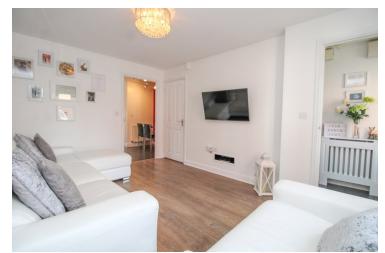

## Lounge

 $14' 5" \times 9' 9" (4.39m \times 2.97m)$  With double glazed window to front, radiator, laminate flooring, understairs storage, door to.