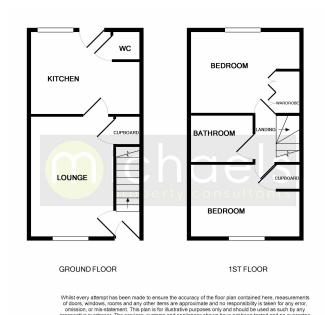

#### Floorplans

#### **Ground Floor**

#### **Entrance Hall**

With stairs to first floor, tiled flooring, radiator, door to;

#### Cloakroom

Double glazed window to rear, low level WC, pedestal wash hand basin.

## Lounge

 $14' 5" \times 9' 9" (4.39m \times 2.97m)$  With double glazed window to front, radiator, laminate flooring, understairs storage, door to.

### Kitchen/Diner

13' 3" x 9' 1" (4.04m x 2.77m) With double glazed window and door to rear, a range of fitted base and eye level units, integrated oven, hob and extractor fan, space for appliances, radiator, storage cupboard, tiled flooring, door to cloakroom.

#### First Floor

### Landing

With loft access and doors to.

#### **Bedroom One**

13' 3" x 9' 3" (4.04m x 2.82m) With double glazed window to rear, radiator, built-in wardrobe.

#### **Bedroom Two**

13' 3" x 8' 10" (4.04m x 2.69m) With double glazed window to front, radiator, airing cupboard.

#### Bathroom

With close coupled WC, wash hand basin, panelled bath with shower over, laminate flooring, radiator, part tiled walls.