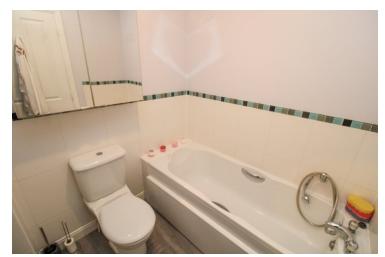

#### Bathroom

With close coupled WC, wash hand basin, panelled bath with shower over, laminate flooring, radiator, part tiled walls.