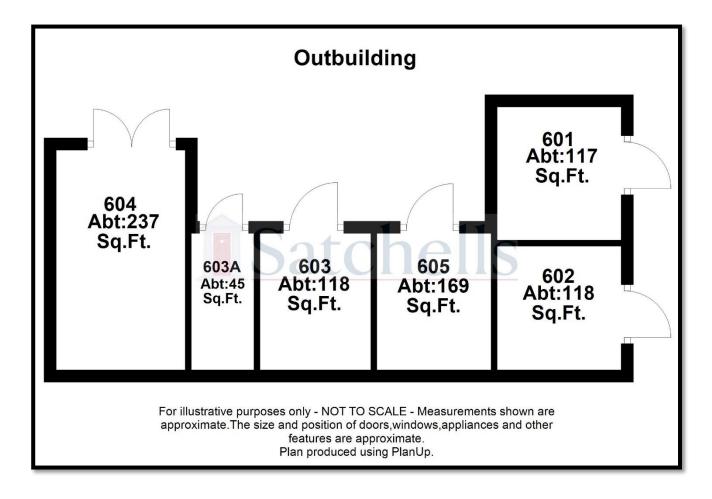

EPC: The building has been assessed as a whole and is rated 'E'.

Valid until 30th March 2030

Rooms: Please see the plans below for an indicative layout of each floor and room

sizes which may suite your requirements. Subject to availability we can then