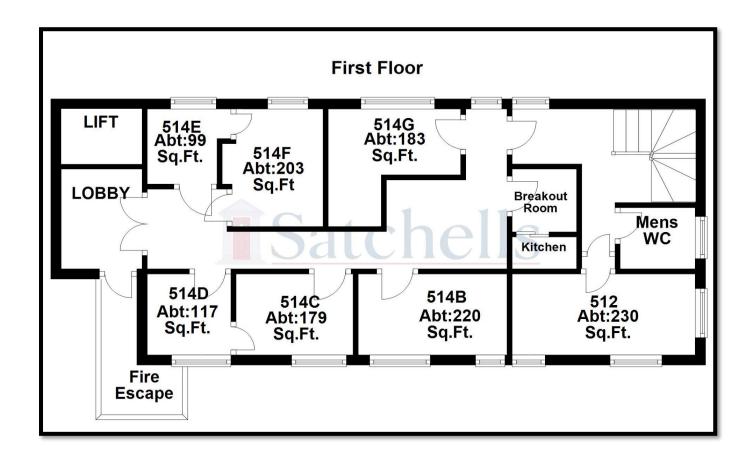

EPC: The building has been assessed as a whole and is rated 'E'.

Valid until 30th March 2030

Rooms: Please see the plans below for an indicative layout of each floor and room

sizes which may suite your requirements. Subject to availability we can then