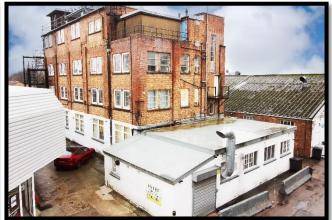

## In Brief:

Various sizes of rooms available for business use, workshops, offices, studios and storage available in this divided industrial building over 4 floors located on the popular London Road Industrial Estate Baldock, with good access to the town, and major road networks. The majority of rooms are within the main building which is accessible by stairs to all floors and a cargo lift to the rear. Outside behind the main building is a block of additional rooms in a courtyard style setting.