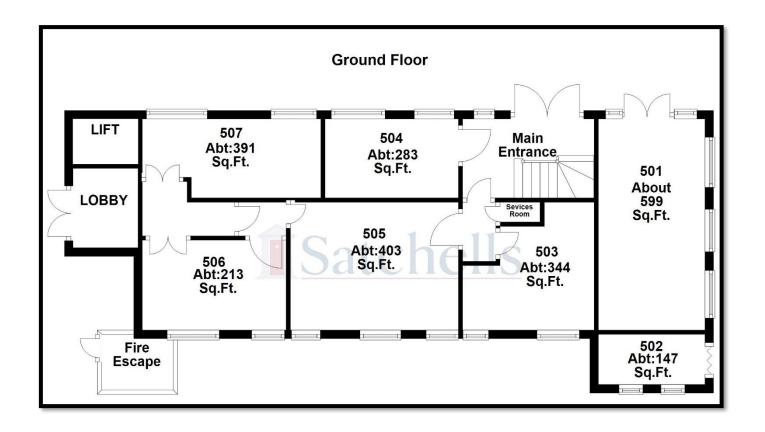

EPC: The building has been assessed as a whole and is rated 'E'.

Valid until 30th March 2030

Rooms: Please see the plans below for an indicative layout of each floor and room

sizes which may suite your requirements. Subject to availability we can then