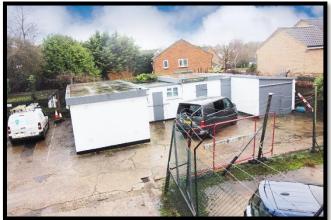

## In Brief:

Various sizes of rooms available for business use, workshops, offices, studios and storage available in this divided industrial building over 4 floors located on the popular London Road Industrial Estate Baldock, with good access to the town, and major road networks. The majority of rooms are within the main building which is accessible by stairs to all floors and a cargo lift to the rear. Outside behind the main building is a block of additional rooms in a courtyard style setting.