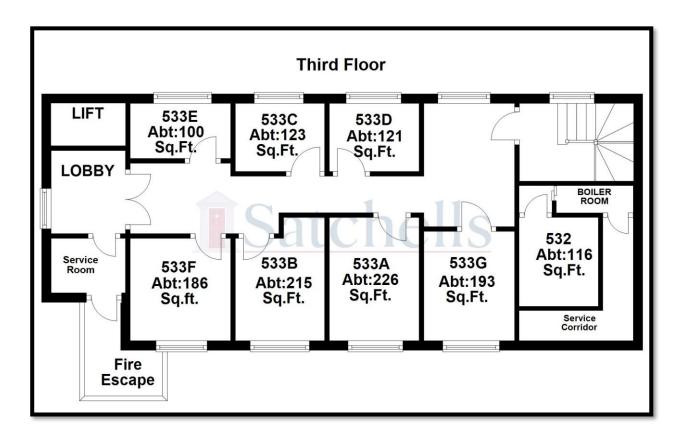

EPC: The building has been assessed as a whole and is rated 'E'.

Valid until 30th March 2030

Rooms: Please see the plans below for an indicative layout of each floor and room

sizes which may suite your requirements. Subject to availability we can then