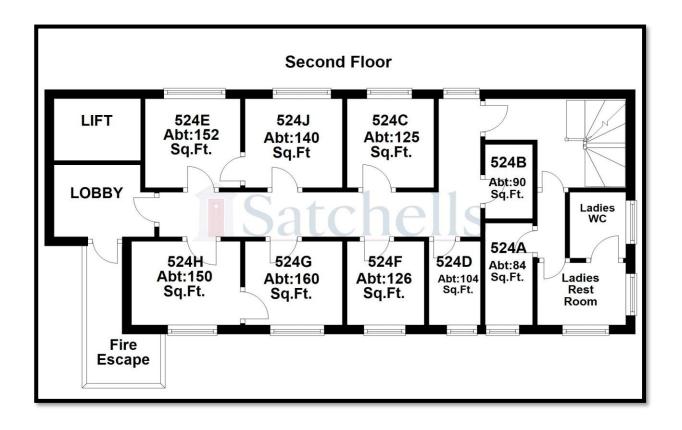

EPC: The building has been assessed as a whole and is rated 'E'.

Valid until 30th March 2030

Rooms: Please see the plans below for an indicative layout of each floor and room

sizes which may suite your requirements. Subject to availability we can then