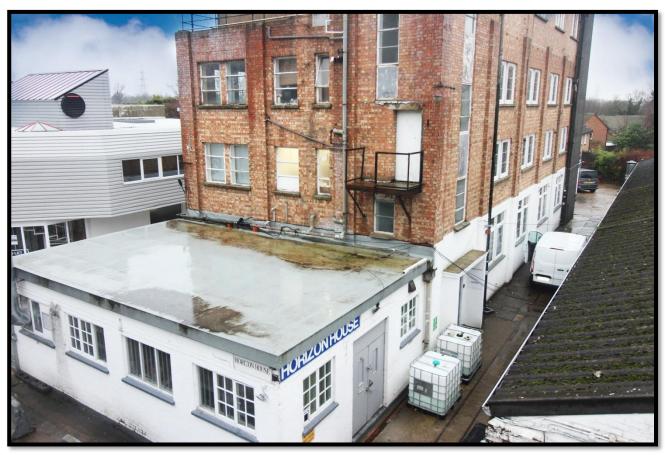

## Business, workshop, and storage space available as individual rooms or by combination of rooms.

Sizes from 45 Sq. Ft. to 600 Sq. Ft All inclusive rents from £420 per annum.

Horizon House Business Centre. London Road Industrial Estate. Baldock, Hertfordshire, SG7 6NG

## In Brief:

Various sizes of rooms available for business use, workshops, offices, studios and storage available in this divided industrial building over 4 floors located on the popular London Road Industrial Estate Baldock, with good access to the town, and major road networks. The majority of rooms are within the main building which is accessible by stairs to all floors and a cargo lift to the rear. Outside behind the main building is a block of additional rooms in a courtyard style setting.