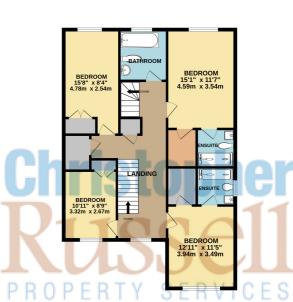

The first floor comprises four double bedrooms, the master having a Jacuzzi bath, two with en suite shower rooms and walk in wardrobes with bespoke open fitted wardrobes, additional two bedrooms and a family bathroom.