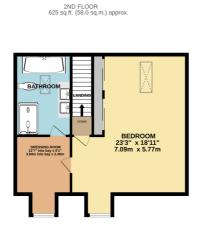

Extensively modernised, this beautiful home has been subject to a vast amount of modernisation which has been finished to an exceptionally high standard and specification.

Offering 2863 sq. ft/ 266 sq.m. of accommodation over three floors, this impressive property comprises a master bedroom suite with en suite dressing room that has bespoke fitted open wardrobes providing shelves, drawers, hanging rails, racks and other special compartments and a feature en suite bathroom featuring a walk-in shower complimented with marble tiled floor and walls.

The first floor comprises four double bedrooms, the master having a Jacuzzi bath, two with en suite shower rooms and walk in wardrobes with bespoke open fitted wardrobes, additional two bedrooms and a family bathroom.