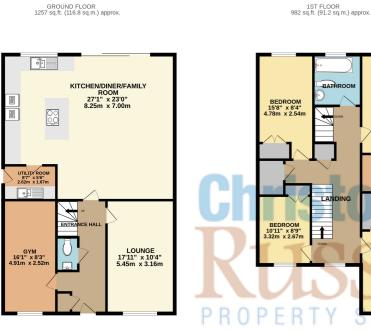

Extensively modernised, this beautiful home has been subject to a vast amount of modernisation which has been finished to an exceptionally high standard and specification.

Offering 2863 sq. ft/ 266 sq.m. of accommodation over three floors, this impressive property comprises a master bedroom suite with en suite dressing room that has bespoke fitted open wardrobes providing shelves, drawers, hanging rails, racks and other special compartments and a feature en suite bathroom featuring a walk-in shower complimented with marble tiled floor and walls.

The first floor comprises four double bedrooms, the master having a Jacuzzi bath, two with en suite shower rooms and walk in wardrobes with bespoke open fitted wardrobes, additional two bedrooms and a family bathroom.

On the ground floor there are two reception rooms, one is extremely versatile to accommodate a media room, gym, office from home or playroom the other is a lovely snug reception and a beautiful open planned kitchen living/dining/family room with a separate utility room and a WC.