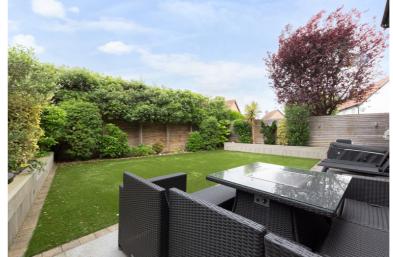

The secluded low maintenance landscaped rear garden with a paved patio, artificial grass and composite raised flower troughs with outdoor lighting surrounded and screen with slatted fencing. There is outdoor lighting and power.