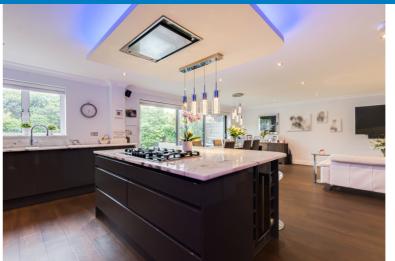

On the ground floor there are two reception rooms, one is extremely versatile to accommodate a media room, gym, office from home or playroom the other is a lovely snug reception and a beautiful open planned kitchen living/dining/family room with a separate utility room and a WC.