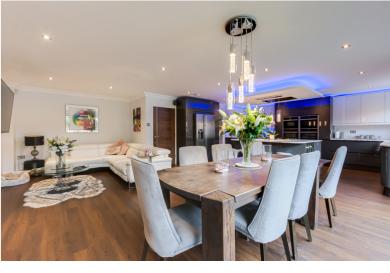

On the ground floor there are two reception rooms, one is extremely versatile to accommodate a media room, gym, office from home or playroom the other is a lovely snug reception and a beautiful open planned kitchen living/dining/family room with a separate utility room and a WC.