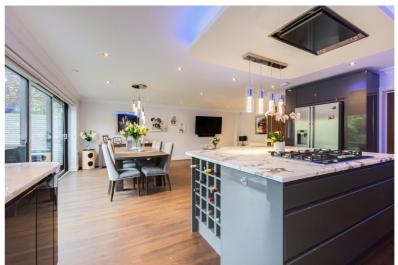

On the ground floor there are two reception rooms, one is extremely versatile to accommodate a media room, gym, office from home or playroom the other is a lovely snug reception and a beautiful open planned kitchen living/dining/family room with a separate utility room and a WC.