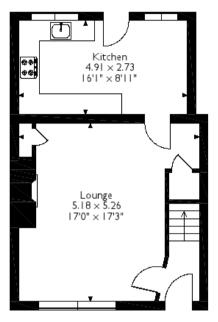

## Melrose Terrace, Bedlington Approximate Gross Internal Area 84 Sq M/904 Sq Ft

## **Ground Floor**

First Floor

Please note that the location of doors, windows and other items are approximate and this floorplan is to be used for illustrative purposes only. Unauthorized reproduction is prohibited.