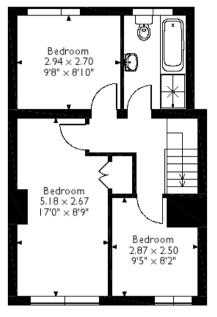

## Melrose Terrace, Bedlington Approximate Gross Internal Area 84 Sq M/904 Sq Ft

## **Ground Floor**

First Floor

Please note that the location of doors, windows and other items are approximate and this floorplan is to be used for illustrative purposes only. Unauthorized reproduction is prohibited.