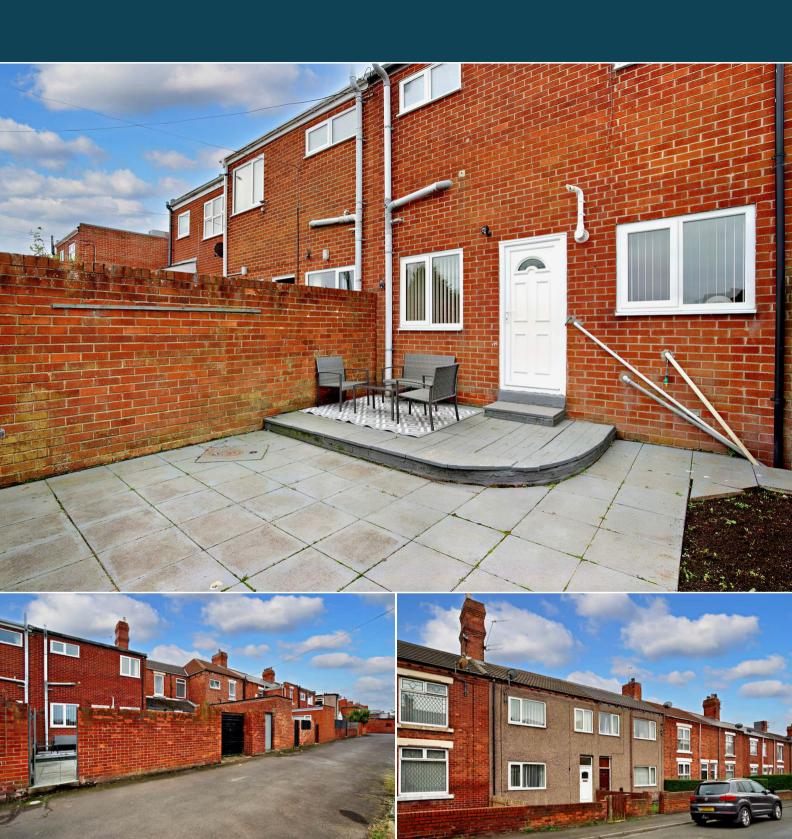

The property benefits from double glazing, gas central heating throughout.

The council tax band is A.

The interior of this beautifully presented property comprises a spacious living room and fitted kitchen on the ground floor. The first floor consists of 3 bedrooms and the family bathroom. The exterior boasts a private rear garden, perfect for enjoying the summer months.

Located in the popular town of Bedlington, the property is close to a range of amenities, including shops, supermarkets, restaurants and pubs. Excellent transport connections can be found from the A189, A1 and many local bus routes.