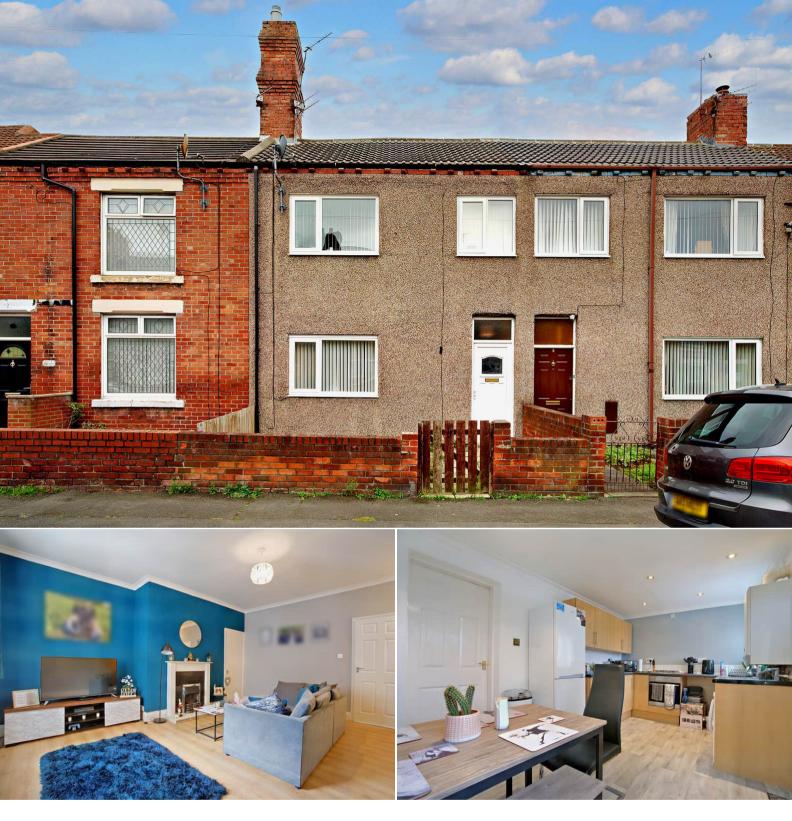

## Melrose Terrace Bedlington

Bettermove are proud to present this 3 bedroom terraced house in Bedlington available with no forward chain.

The property is currently tenanted and rental yields can be obtained through Bettermove.

The property benefits from double glazing, gas central heating throughout.

The council tax band is A.

The interior of this beautifully presented property comprises a spacious living room and fitted kitchen on the ground floor. The first floor consists of 3 bedrooms and the family bathroom. The exterior boasts a private rear garden, perfect for enjoying the summer months.

Located in the popular town of Bedlington, the property is close to a range of amenities, including shops, supermarkets, restaurants and pubs. Excellent transport connections can be found from the A189, A1 and many local bus routes.