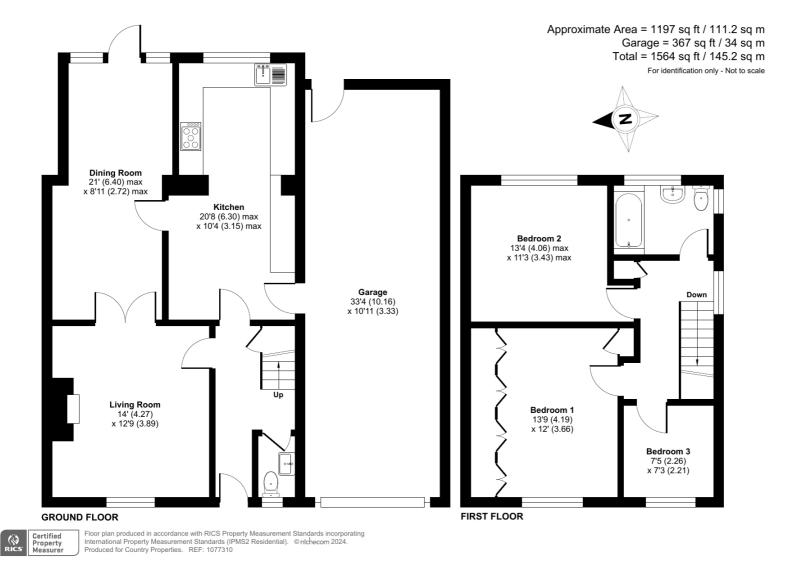

### **GROUND FLOOR**

#### **Entrance Hall**

Stairs raising to first floor. Doors to living room, kitchen and WC.
Radiator. Under stairs storage cupboard.

#### Cloakroom

Obscured double-glazed window to front. Low level WC and vanity wash hand basin with tiled splashbacks.

# Living Room

4.27m x 3.89m (14' 0" x 12' 9")
Double-glazed window to front.
Feature fireplace with coal effect gas fire and stone surround and hearth.
Radiator. Double doors to dining room.

## **Dining Room**

6.40m x 2.72m (21' 0" x 8' 11")

Double glazed windows and patio door on to rear garden. Radiator.

Door to kitchen.

#### Kitchen

6.40m x 2.72m (21' 0" x 8' 11")
A range of wall and base units with roll-edged worksurface over.
Stainless steel 1.5 sink and drainer unit with swan neck mixer tap over.
Range cooker to remain with extractor hood over. Space and plumbing for washing machine.
Space for under counter freezer.
Integrated fridge. Partially tiled walls.
Tiled floor. Double glazed window to rear. Radiator. Door to garage.

#### FIRST FLOOR

## Landing

Storage cupboard. Doors to all rooms.

## Bedroom 1

4.19m x 3.66m (13' 9" x 12' 0")

Double-glazed window to front.

Radiator. Quadruple built in wardrobes along one wall. Additional built in cupboard.

#### Bedroom 2

4.06m x 3.43m (13' 4" x 11' 3")

Double-glazed window to rear.

Radiator.

#### Bedroom 3

2.26m x 2.21m (7' 5" x 7' 3")

Double-glazed window to front.

Radiator.

#### Bathroom

Suite comprising panel enclosed bath, pedestal wash hand basin and low level WC. Fully tiled walls. Obscured double-glazed window to rear.

# Garage

10.16m x 3.33m (33' 4" x 10' 11") Double length garage with up and over door. Door to kitchen. Door to rear garden.

Energy Efficiency Rating

Current Petentic (22-) A (81-91) B (93-80) C (55-68) D (57-88) F (13-54) E (13-54) C (55-68) C (55-6