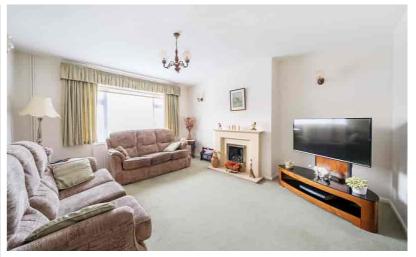

# Living Room

4.27m x 3.89m (14' 0" x 12' 9")
Double-glazed window to front.
Feature fireplace with coal effect gas fire and stone surround and hearth.
Radiator. Double doors to dining room.