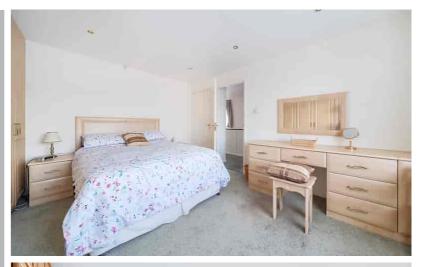

## Bedroom 1

4.19m x 3.66m (13' 9" x 12' 0")

Double-glazed window to front.

Radiator. Quadruple built in wardrobes along one wall. Additional built in cupboard.

- Master Bedroom with built in wardrobes
- 33ft Garage could be converted to provide additional living space subject to any necessary consents
- Separate Living Room and Dining Room
- Just a short walk to Stotfold High Street amenities
- Upward chain in place
- Set at the end of quiet cul de sac in a well regarded road
- Newly fitted combi boiler