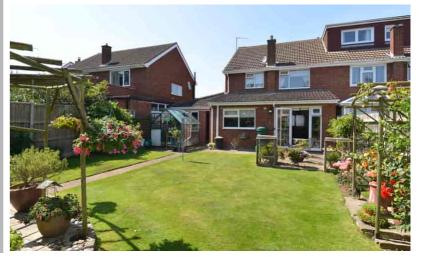

#### Rear Garden

Mainly laid to lawn with flower and shrub borders. Paved patio area.
Pathway to further patio area.
Greenhouse. Service door to garage.
Security light. Outside tap.