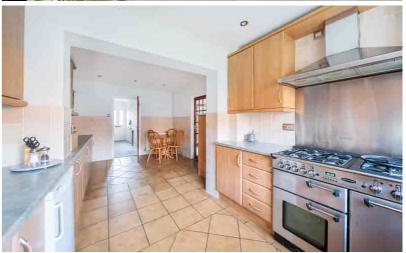

#### Kitchen

6.40m x 2.72m (21' 0" x 8' 11")
A range of wall and base units with roll-edged worksurface over.
Stainless steel 1.5 sink and drainer unit with swan neck mixer tap over.
Range cooker to remain with extractor hood over. Space and plumbing for washing machine.
Space for under counter freezer.
Integrated fridge. Partially tiled walls.
Tiled floor. Double glazed window to rear. Radiator. Door to garage.