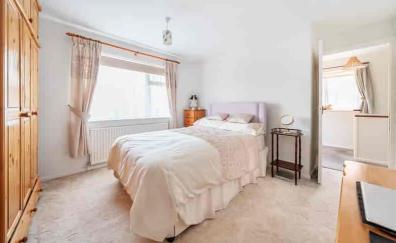

#### Bedroom 2

4.06m x 3.43m (13' 4" x 11' 3")

Double-glazed window to rear.

Radiator.

#### Bedroom 3

2.26m x 2.21m (7' 5" x 7' 3")

Double-glazed window to front.

Radiator.