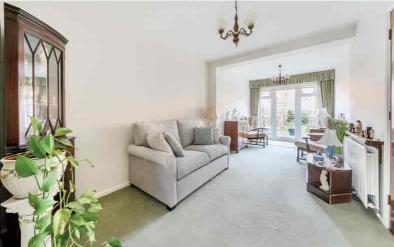

## **Dining Room**

6.40m x 2.72m (21' 0" x 8' 11")

Double glazed windows and patio door on to rear garden. Radiator.

Door to kitchen.