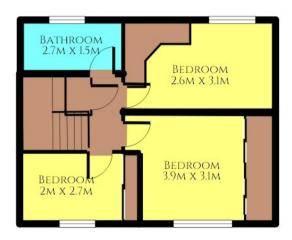

#### FIRST FLOOR

#### FIRST FLOOR LANDING

Doors to bedrooms and bathroom. Storage cupboard. Access to the loft via a hatch,

#### **BEDROOM ONE**

3.9m x 3.1m (12' 10" x 10' 2")

Double bedroom with fitted wardrobes and window to the front aspect. Radiator.

#### **BEDROOM TWO**

3.1m x 2.6m (10' 2" x 8' 6")

Double bedroom with fitted wardrobes and window to the rear aspect. Radiator.

#### **BEDROOM THREE**

2.7m x 2m (8' 10" x 6' 7")

Single bedroom with fitted wardrobes and window to the front aspect. Radiator.

#### **BATHROOM**

2.7m x 1.5m (8' 10" x 4' 11")

Fully tiled walls with side panel bath, w/c and wash hand basin. Window to the rear aspect.