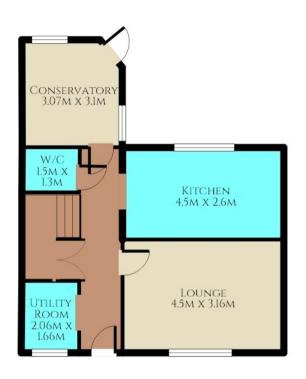

#### **GROUND FLOOR**

# **ENTRANCE HALLWAY**

Doors to all ground floor rooms, stairs to the first floor with storage underneath.

#### **LOUNGE**

4.5m x 3.16m (14' 9" x 10' 4")

Window to the front aspect, radiator. Downlights.

#### KITCHEN/BREAKFAST ROOM

4.5m x 2.6m (14' 9" x 8' 6")

Range of wall and base units with worksurface over. Space for dishwasher, undercounter fridge, eyelevel cooker and Gas hob. Two windows to the rear aspect. Breakfast bar.

## **UTILITY ROOM**

2.06m x 1.66m (6' 9" x 5' 5")

Space and plumbing for washing machine and tumble dryer. Wall mounted Worcester combination boiler.

## WET ROOM/DOWNSTAIRS WC

1.5m x 1.3m (4' 11" x 4' 3")

Fully tiled walls with thermostatic shower, w/c and wash hand basin. Window to rear aspect.

## **CONSERVATORY**

3.07m x 3.1m (10' 1" x 10' 2")

A great additional space with tiled flooring and radiator. Door to the rear garden