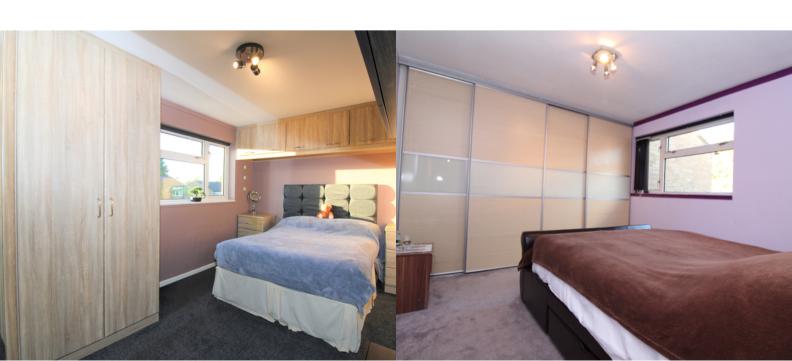

#### **BEDROOM ONE**

3.9m x 3.1m (12' 10" x 10' 2")

Double bedroom with fitted wardrobes and window to the front aspect. Radiator.

#### **BEDROOM TWO**

3.1m x 2.6m (10' 2" x 8' 6")

Double bedroom with fitted wardrobes and window to the rear aspect. Radiator.

#### **BEDROOM THREE**

2.7m x 2m (8' 10" x 6' 7")

Single bedroom with fitted wardrobes and window to the front aspect. Radiator.