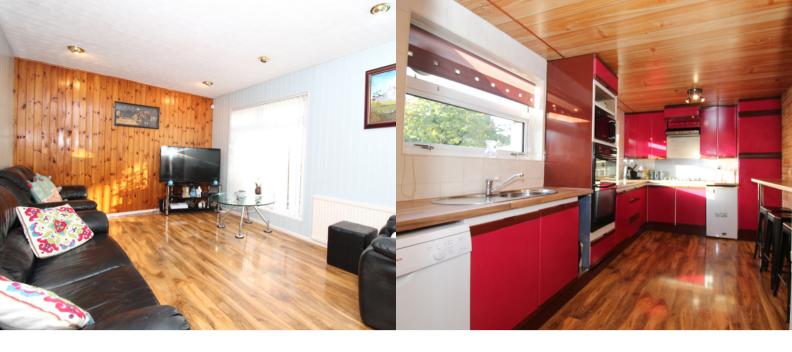

#### **LOUNGE**

4.5m x 3.16m (14' 9" x 10' 4")

Window to the front aspect, radiator. Downlights.

#### KITCHEN/BREAKFAST ROOM

4.5m x 2.6m (14' 9" x 8' 6")

Range of wall and base units with worksurface over. Space for dishwasher, undercounter fridge, eyelevel cooker and Gas hob. Two windows to the rear aspect. Breakfast bar.