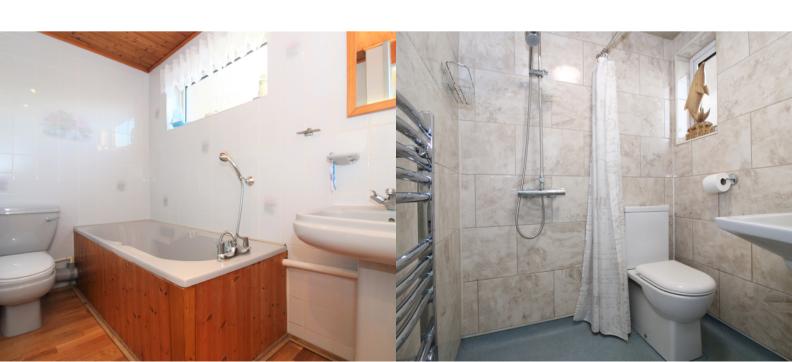

## WET ROOM/DOWNSTAIRS WC

1.5m x 1.3m (4' 11" x 4' 3")

Fully tiled walls with thermostatic shower, w/c and wash hand basin. Window to rear aspect.

#### **BATHROOM**

2.7m x 1.5m (8' 10" x 4' 11")

Fully tiled walls with side panel bath, w/c and wash hand basin. Window to the rear aspect.