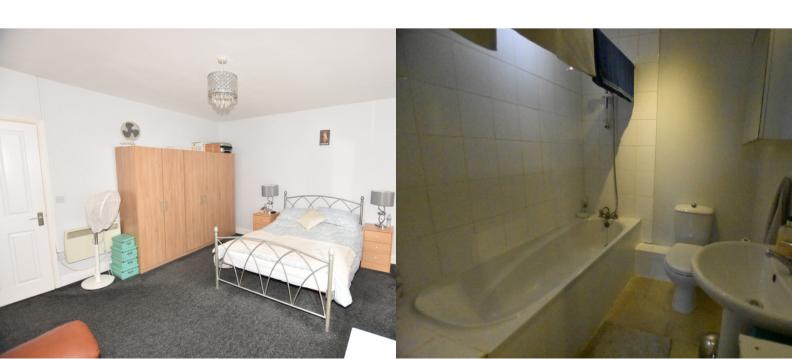

#### **Bedroom One**

4.43m x 3.77m (14' 6'' x 12' 4'') UPVC window with front aspect, built in single wardrobe, electric heater

## **Bathroom**

2.72m x 1.78m (8' 11" x 5' 10")

White suite comprising bath with mixer tap and shower, wash basin with mixer tap and WC, extractor fan

#### **Bedroom Two**

2.84m x 2.32m (9' 4" x 7' 7")

UPVC window with rear aspect, built in single wardrobe, electric heater