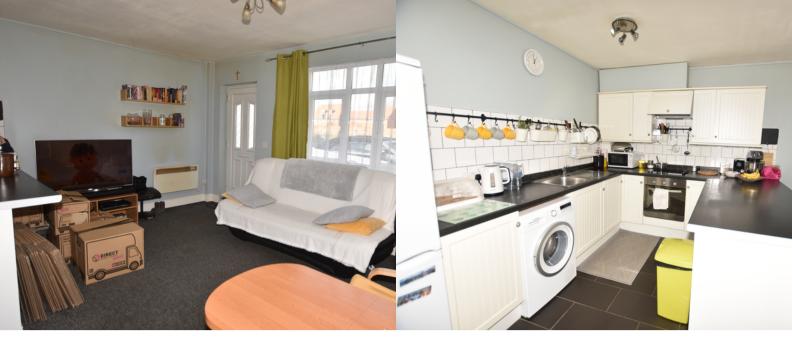

# Open plan lounge/kitchen/diner

7.48m x 5.43m (24' 6" x 17' 10")

UPVC window with front aspect and UPVC French doors to rear garden, stairs to first floor, two electric heaters.

Kitchen area approximately 2.9 x 2.4 metres with a range of eye level cupboards, preparation surface and breakfast bar, drawers and cupboards under, tiled splashback, stainless steel sink with mixer tap and drainer, built in electric oven and hob with extractor over, under counter fridge, tiled floor Dining area approximately 4.12 x 2.54 metres Lounge area approximately 5.43 x 3.25 metres