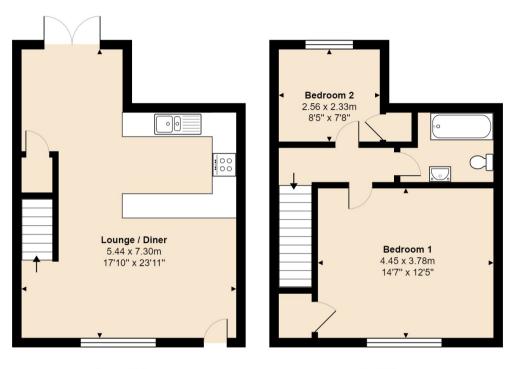

#### **GROUND FLOOR**

# Open plan lounge/kitchen/diner

7.48m x 5.43m (24' 6" x 17' 10")

UPVC window with front aspect and UPVC French doors to rear garden, stairs to first floor, two electric heaters.

Kitchen area approximately 2.9 x 2.4 metres with a range of eye level cupboards, preparation surface and breakfast bar, drawers and cupboards under, tiled splashback, stainless steel sink with mixer tap and drainer, built in electric oven and hob with extractor over, under counter fridge, tiled floor Dining area approximately 4.12 x 2.54 metres Lounge area approximately 5.43 x 3.25 metres

## **FIRST FLOOR**

## Landing

With access to both bedrooms and bathroom, UPVC window with side aspect and access to loft

#### **Bedroom One**

4.43m x 3.77m (14' 6'' x 12' 4'') UPVC window with front aspect, built in single wardrobe, electric heater

## **Bathroom**

2.72m x 1.78m (8' 11" x 5' 10")

White suite comprising bath with mixer tap and shower, wash basin with mixer tap and WC, extractor fan

#### **Bedroom Two**

2.84m x 2.32m (9' 4" x 7' 7")

UPVC window with rear aspect, built in single wardrobe, electric heater

Manager House - Coppid Hill House, London Road, Binfield, Bracknell, RG42 4BS

Ground Floor First Floor

Total Area: 70.2 m<sup>2</sup> ... 756 ft<sup>2</sup>

All measurements are approximate and for display purposes only