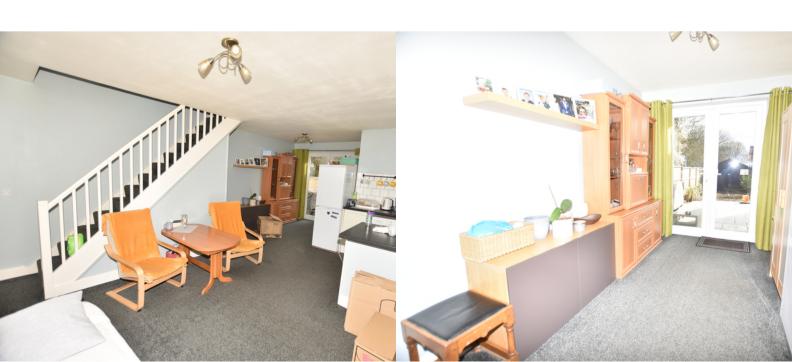

# Open plan lounge/kitchen/diner

7.48m x 5.43m (24' 6" x 17' 10")

UPVC window with front aspect and UPVC French doors to rear garden, stairs to first floor, two electric heaters.

Kitchen area approximately 2.9 x 2.4 metres with a range of eye level cupboards, preparation surface and breakfast bar, drawers and cupboards under, tiled splashback, stainless steel sink with mixer tap and drainer, built in electric oven and hob with extractor over, under counter fridge, tiled floor Dining area approximately 4.12 x 2.54 metres Lounge area approximately 5.43 x 3.25 metres

## Landing

With access to both bedrooms and bathroom, UPVC window with side aspect and access to loft