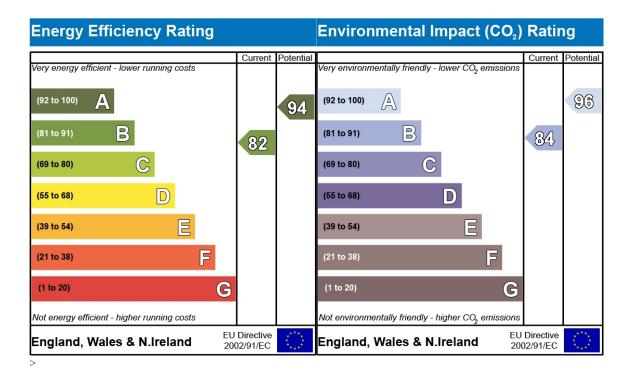

## £250,000 Leasehold

- Modern
- New development of Whitehouse
- · Coach house
- Three bedroom
- 50% shared ownership
- Rent & service charge £321.25
- Garden
- Three parking spaces
- EPC Rating B