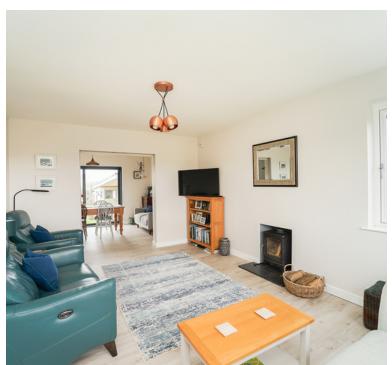

## Living Room

 $15' 11'' \times 11' 7''$  (4.85m x 3.53m) UPVC double glazed bay windows with front aspect looking out to Sand Bay, wood burner and wall mounted radiator, sliding doors opening through to;