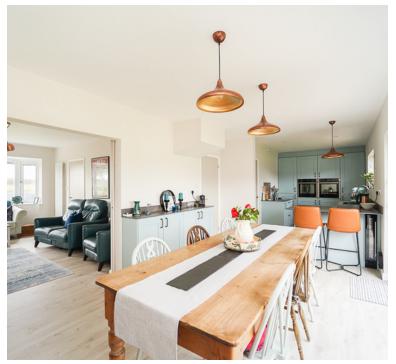

#### Kitchen/Diner

9' 9" x 28' 1" (2.97m x 8.56m) Beautiful grey framed sliding patio doors opening to rear garden, window with rear garden aspect, wall mounted radiator located in dining area, range of 'Country Living' wall to base units inset double sink with mixer taps over, integrated dish washer, integrated fridge and freezer, integrated two eye level slide and hide Neff ovens, integrated Neff induction hob, storage cupboard housing space and plumbing for washing machine.