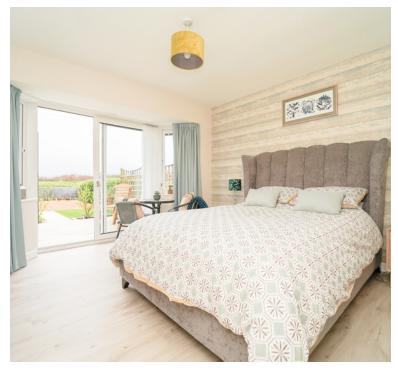

#### **Bedroom One**

13' 8" x 11' 7" (4.17m x 3.53m) UPVC double glazed sliding doors to front balcony, UPVC double glazed window to side aspect, wall mounted radiator, two built in wardrobes.

#### **Bedroom Two**

13' 0" x 11' 6" (3.96m x 3.51m) UPVC double glazed sliding doors to front balcony, UPVC double glazed window to side aspect, wall mounted radiator, built in storage cupboard used as wardrobe.