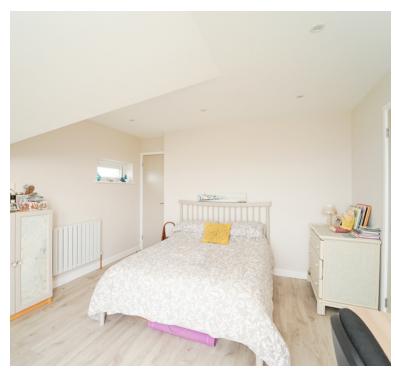

#### **Downstairs Bedroom**

12' 5" x 11' 7" (3.78m x 3.53m) UPVC double glazed sliding doors opening up to beautiful patio area, radiator.