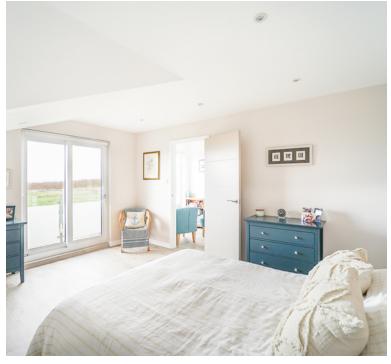

#### **Bedroom One**

13' 8" x 11' 7" (4.17m x 3.53m) UPVC double glazed sliding doors to front balcony, UPVC double glazed window to side aspect, wall mounted radiator, two built in wardrobes.

#### **Bedroom Two**

13' 0" x 11' 6" (3.96m x 3.51m) UPVC double glazed sliding doors to front balcony, UPVC double glazed window to side aspect, wall mounted radiator, built in storage cupboard used as wardrobe.