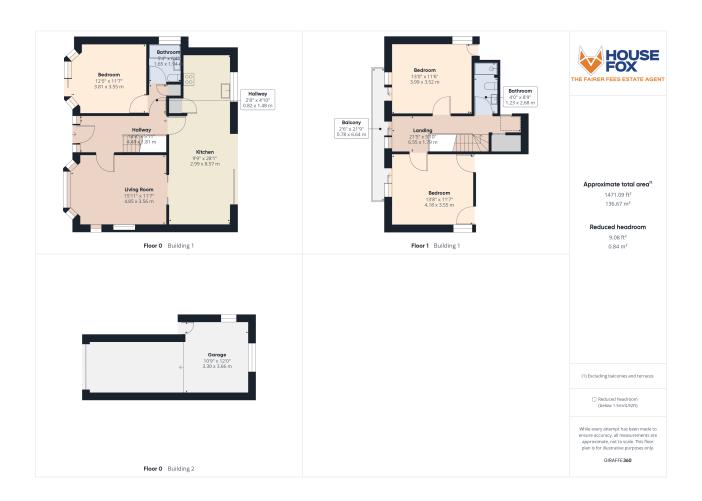

#### **Entrance Hall**

Doors to living room, downstairs bedroom, bathroom and kitchen, you also have wall mounted radiator, understeer cupboard, stairs rising to first floor landing.

## Living Room

 $15' 11'' \times 11' 7''$  (4.85m x 3.53m) UPVC double glazed bay windows with front aspect looking out to Sand Bay, wood burner and wall mounted radiator, sliding doors opening through to;

#### Kitchen/Diner

9' 9" x 28' 1" (2.97m x 8.56m) Beautiful grey framed sliding patio doors opening to rear garden, window with rear garden aspect, wall mounted radiator located in dining area, range of 'Country Living' wall to base units inset double sink with mixer taps over, integrated dish washer, integrated fridge and freezer, integrated two eye level slide and hide Neff ovens, integrated Neff induction hob, storage cupboard housing space and plumbing for washing machine.

#### **Downstairs Bedroom**

12' 5" x 11' 7" (3.78m x 3.53m) UPVC double glazed sliding doors opening up to beautiful patio area, radiator.

## **Downstairs Bathroom**

5' 4" x 6' 4" (1.63m x 1.93m) UPVC double glazed obscure window to side aspect, three piece suite comprising low level WC, vanity wash hand basin, paneled bath with shower screen and fitted shower attachment, wall mounted mirror with built in light, demister and shaver socket, heated towel rail.

### Inner Hallway

Storage cupboard and door into main hallway.

### Stairs Rising to First Floor Landing

## First Floor Landing

Three storage cupboards, doors to both bedrooms and bathroom, wall mounted radiator, UPVC double glazed sliding doors opening onto balcony

#### Shower Room

4' 0" x 8' 9" (1.22m x 2.67m) UPVC double glazed sky light, vanity wash hand basing with wall mounted mixer taps, wall mounted mirror with built in light, demister and shaver socket, low level WC, enclosed shower with fitted over head waterfall shower attachment and mixer tap fitted to wall, heated towel rail.

#### **Bedroom One**

13' 8" x 11' 7" (4.17m x 3.53m) UPVC double glazed sliding doors to front balcony, UPVC double glazed window to side aspect, wall mounted radiator, two built in wardrobes.

#### **Bedroom Two**

13' 0" x 11' 6" (3.96m x 3.51m) UPVC double glazed sliding doors to front balcony, UPVC double glazed window to side aspect, wall mounted radiator, built in storage cupboard used as wardrobe.

### Garage/Workshop

Power and lighting, garage door to front.

# **FLOORPLAN & EPC**