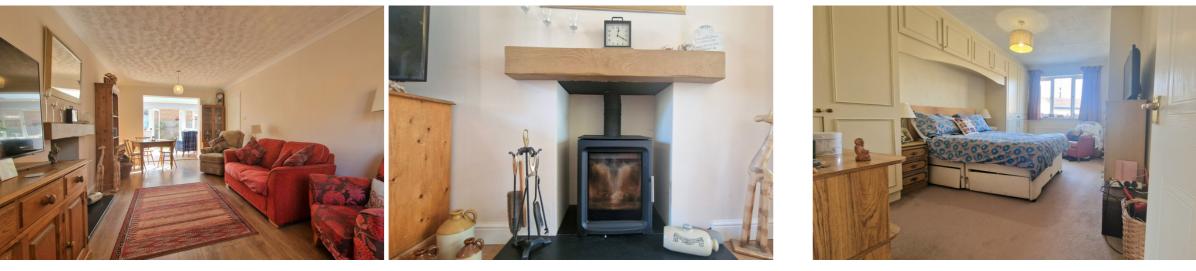

#### LOUNGE

6.64m x 3.18m (21' 9" x 10' 5") (Approx) UPVC window to front, wooden laminate flooring, coving to ceiling, radiator, log burner with feature Newman Telford oak effect concrete beam and fireproof granite hearth.

#### **KITCHEN / DINER**

5.54m x 3m (18' 2" x 9' 10") (Approx) Fitted with a range of eye level and base units, with worktops over. Partly tiled, downlighting. Electric hob with cooker and extractor fan over. Plumbing and space for washing machine. Space for American style fridge freezer. Integrated dishwasher. Stainless steel sink with mixer tap and drainer. Understair cupboard, UPVC window to the rear, radiator.

### **BEDROOM ONE**

4.91m x 3.09m (16' 1" x 10' 2") UPVC window to front, radiator, built-in storage, storage cupboard.