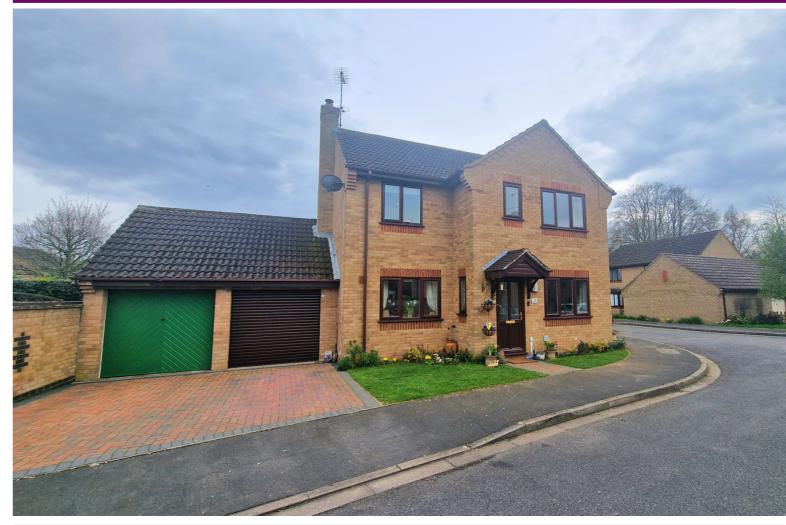

\*\*\* FOUR BEDROOM DETACHED HOME \*\*\* This four bedroom property would make an ideal family home, situated in a peaceful cul-de-sac in the sought after town of Market Deeping. This home briefly comprises two reception rooms, a spacious kitchen/diner, WC and an attractive sunroom which has a solid roof with feature lantern skylight. Upstairs, there are four bedrooms, with a refitted modern en-suite to the principle bedroom, and a further family bathroom. The home has a commanding position, with well maintained landscaped gardens. There is a driveway providing off road parking in front of the garage. EPC Energy Rating D / Council Tax Band D.

#### **EN-SUITE**

Three piece suite comprising oversized The front of the property is laid to lawn, with shower with glass panel and rainfall mature shrubs and a block paved path leading showerhead, modern vanity hand basin and to the door. low level WC. Partly tiled and chrome heated towel rail. UPVC window to front. There is also a block paved driveway providing

off road parking in front of the garage. The **BEDROOM TWO** garage has overhead boarded storage, with 3.7m x 3.27m (12' 2" x 10' 9") (Approx) UPVC ladder access with light and power sockets. window to front, radiator, airing cupboard. The garage has electric roller door.