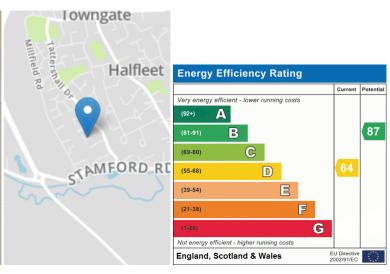

\*\*\* FOUR BEDROOM DETACHED HOME \*\*\* This four bedroom property would make an ideal family home, situated in a peaceful cul-de-sac in the sought after town of Market Deeping. This home briefly comprises two reception rooms, a spacious kitchen/diner, WC and an attractive sunroom which has a solid roof with feature lantern skylight. Upstairs, there are four bedrooms, with a refitted modern en-suite to the principle bedroom, and a further family bathroom. The home has a commanding position, with well maintained landscaped gardens. There is a driveway providing off road parking in front of the garage. EPC Energy Rating D / Council Tax Band D.