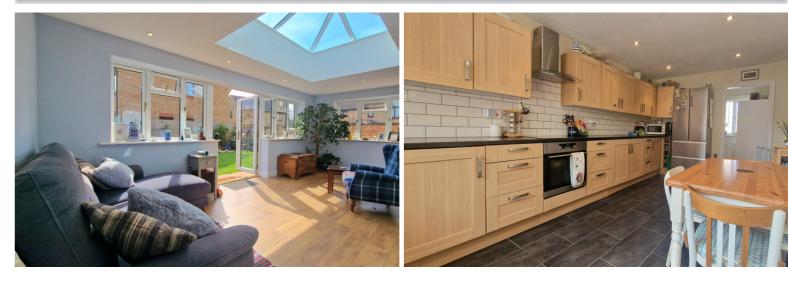

#### **SUN ROOM**

UPVC windows to rear and side, French doors into garden, wooden laminate flooring, downlights, lantern skylight. Level lock fire door into garage and opening into lounge. Modern vertical radiator.

#### **KITCHEN / DINER**

5.54m x 3m (18' 2" x 9' 10") (Approx) Fitted with a range of eye level and base units, with worktops over. Partly tiled, downlighting. Electric hob with cooker and extractor fan over. Plumbing and space for washing machine. Space for American style fridge freezer. Integrated dishwasher. Stainless steel sink with mixer tap and drainer. Understair cupboard, UPVC window to the rear, radiator.