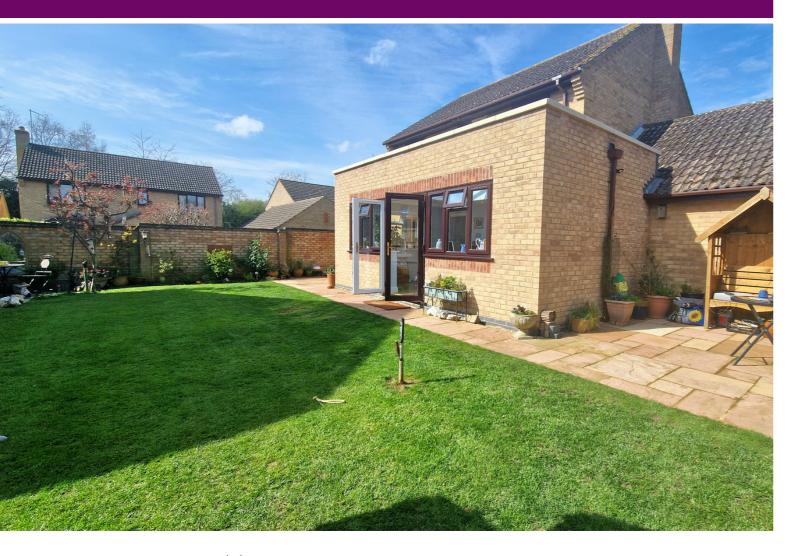

#### **SUN ROOM**

UPVC windows to rear and side, French doors into garden, wooden laminate flooring, downlights, lantern skylight. Level lock fire door into garage and opening into lounge. Modern vertical radiator.

#### **BEDROOM THREE**

To the rear, the south facing garden is mainly laid to lawn and is fully enclosed by walling and fencing. There is an extensive patio area, bordering the rear of the house, with mature shrubs, with a further patio at the end of the garden, with spotlight downlighting. There is also gated side access to the front, with security spotlight.

#### OUTSIDE