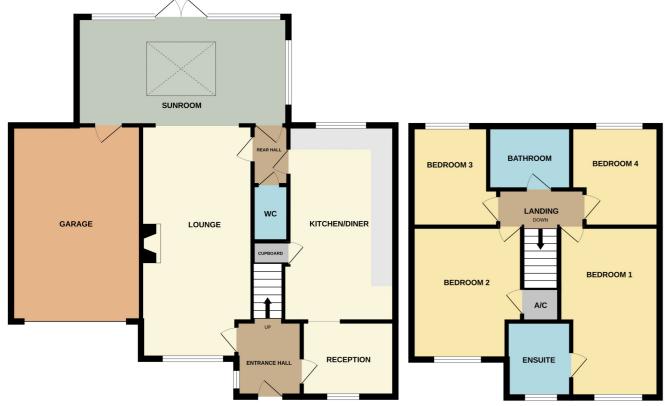

#### **ENTRANCE HALL**

UPVC window to the side, stairs to first floor 6.05m x 3.09m (19' 10" x 10' 2") (Approx) accommodation, wood laminate, radiator and coving to ceiling.

#### LANDING

Loft access. The loft is fully boarded with builtin drop down ladder, with light. Coving to ceiling.

### **BEDROOM ONE**

4.91m x 3.09m (16' 1" x 10' 2") UPVC window to front, radiator, built-in storage, storage cupboard.

off road parking in front of the garage. The **BEDROOM TWO** garage has overhead boarded storage, with 3.7m x 3.27m (12' 2" x 10' 9") (Approx) UPVC ladder access with light and power sockets. window to front, radiator, airing cupboard. The garage has electric roller door.

#### **BEDROOM THREE**

To the rear, the south facing garden is mainly laid to lawn and is fully enclosed by walling and fencing. There is an extensive patio area, bordering the rear of the house, with mature shrubs, with a further patio at the end of the garden, with spotlight downlighting. There is also gated side access to the front, with security spotlight.

2.87m x 2.57m (9' 5" x 8' 5") (Approx) UPVC window to rear. radiator. **BEDROOM FOUR** 2.87m x 2.50m (9' 5" x 8' 2") (Approx) UPVC window to rear, radiator. BATHROOM

Three piece suite comprising bath with shower over, wash hand basin and low level WC. Partly tiled and heated towel rail. UPVC window to the rear.

### **AGENT NOTE**

The floor plan is for illustrative purposes only. Fixtures and fittings do not represent the current state of the property. Not to scale and is meant as a guide only.

7 High Street, Peterborough, PE6 8ED E: deeping@rosedalepropertyagents.co.uk т: 01778 382300