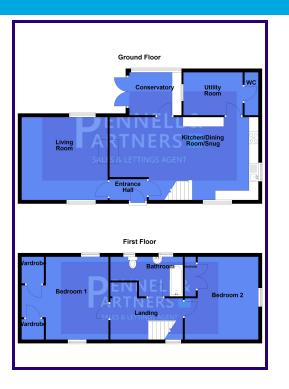

# **ENTRANCE HALL**

# LIVING ROOM

15' 1" x 14' 6" (4.60m x 4.42m)

# KITCHEN/BREAKFAST ROOM (OPEN TO SNUG)

26' 1" x 14' 6" (7.95m x 4.42m)

#### **UTILITY ROOM**

9' 10" x 7' 3" (3.00m x 2.21m)

WC

#### **CONSERVATORY**

9' 1" x 7' 3" (2.77m x 2.21m)

# FIRST FLOOR

#### **BEDROOM ONE**

13' 9" x 14' 6" (4.19m x 4.42m)

#### **BEDROOM TWO**

12' 7" x 14' 6" (3.84m x 4.42m)

# **BATHROOM**