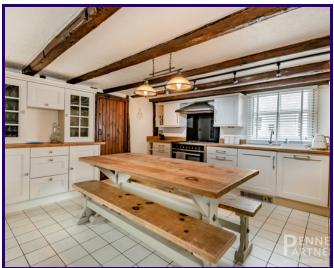

2 BRIGGATE EAST, WHITTLESEY, PETERBOROUGH, CAMBRIDGESHIRE. PE7 1EG

# £350,000





#### **ABOUT THE PROPERTY**

Nestled in the heart of Whittlesey on the historic Briggate East, this beautifully presented 17th-century two-bedroom cottage blends period charm with modern comfort, offering a unique opportunity to own a character-filled home in a sought-after location.

Stepping inside, you're greeted by two generous reception rooms, ideal for both relaxed family living and formal entertaining. The kitchen/breakfast room is well-appointed and thoughtfully designed for modern life, complemented by a separate utility room and a cloakroom for added convenience.

To the rear, a delightful conservatory provides a bright and peaceful space to enjoy the garden views year-round.

Upstairs