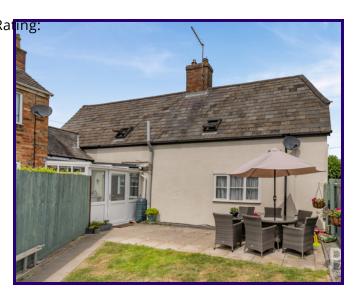

Outside, the rear garden is laid to lawn with timber fenced boundaries, offering a secure and private space for children, pets, or simply relaxing in the sunshine. The cottage also benefits from allocated parking to the rear, a rare find in such a central location.

#### REAR GARDEN