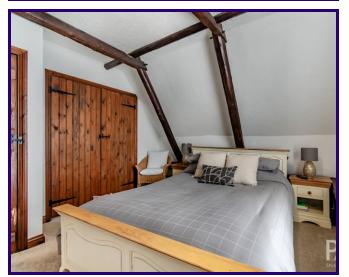

#### **BEDROOM ONE**

13' 9" x 14' 6" (4.19m x 4.42m)

#### **BEDROOM TWO**

12' 7" x 14' 6" (3.84m x 4.42m)