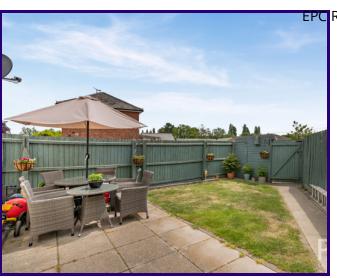

Outside, the rear garden is laid to lawn with timber fenced boundaries, offering a secure and private space for children, pets, or simply relaxing in the sunshine. The cottage also benefits from allocated parking to the rear, a rare find in such a central location.

#### REAR GARDEN