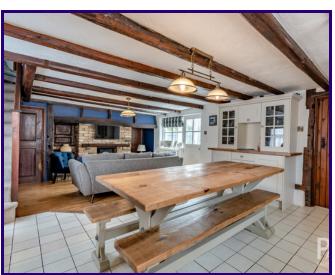

2 BRIGGATE EAST, WHITTLESEY, PETERBOROUGH, CAMBRIDGESHIRE. PE7 1EG

# £350,000





#### **ABOUT THE PROPERTY**

Nestled in the heart of Whittlesey on the historic Briggate East, this beautifully presented 17th-century two-bedroom cottage blends period charm with modern comfort, offering a unique opportunity to own a character-filled home in a sought-after location.

Stepping inside, you're greeted by two generous reception rooms, ideal for both relaxed family living and formal entertaining. The kitchen/breakfast room is well-appointed and thoughtfully designed for modern life, complemented by a separate utility room and a cloakroom for added convenience.

To the rear, a delightful conservatory provides a bright and peaceful space to enjoy the garden views year-round.

Upstairs,