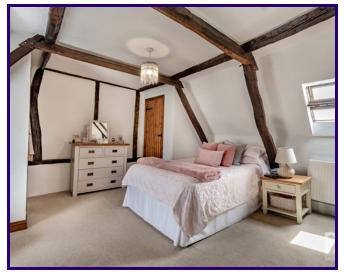

#### **BEDROOM ONE**

13' 9" x 14' 6" (4.19m x 4.42m)

#### **BEDROOM TWO**

12' 7" x 14' 6" (3.84m x 4.42m)