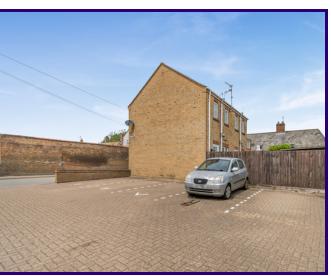

Outside, the rear garden is laid to lawn with timber fenced boundaries, offering a secure and private space for children, pets, or simply relaxing in the sunshine. The cottage also benefits from allocated parking to the rear, a rare find in such a central location.