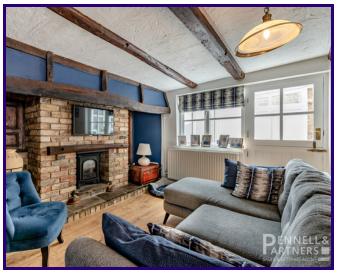

2 BRIGGATE EAST, WHITTLESEY, PETERBOROUGH, CAMBRIDGESHIRE. PE7 1EG

# £350,000





#### **ABOUT THE PROPERTY**

Nestled in the heart of Whittlesey on the historic Briggate East, this beautifully presented 17th-century two-bedroom cottage blends period charm with modern comfort, offering a unique opportunity to own a character-filled home in a sought-after location.

Stepping inside, you're greeted by two generous reception rooms, ideal for both relaxed family living and formal entertaining. The kitchen/breakfast room is well-appointed and thoughtfully designed for modern life, complemented by a separate utility room and a cloakroom for added convenience.

To the rear, a delightful conservatory provides a bright and peaceful space to enjoy the garden views year-round.

Upstai