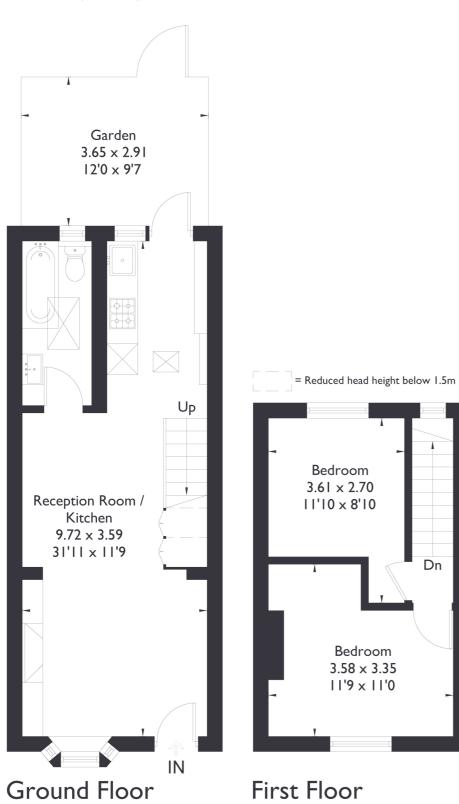

## Warwick Place, W5

Approximate Floor Area = 57.2 sq m / 616 sq ft

INFO@SARGEANTS.LONDON 020 8799 3800

2 BEDROOM HOUSE

## Warwick Place, W5 £675,000

Welcome to this inviting two bedroom, one bathroom property nestled in the heart of Ealing, offering a comfortable and convenient lifestyle. Upon entry, you'll be greeted by a spacious living and dining area, perfect for relaxation or hosting gatherings. The separate kitchen and bathroom downstairs offer practicality and lead seamlessly to the garden, providing a tranquil outdoor space to enjoy.