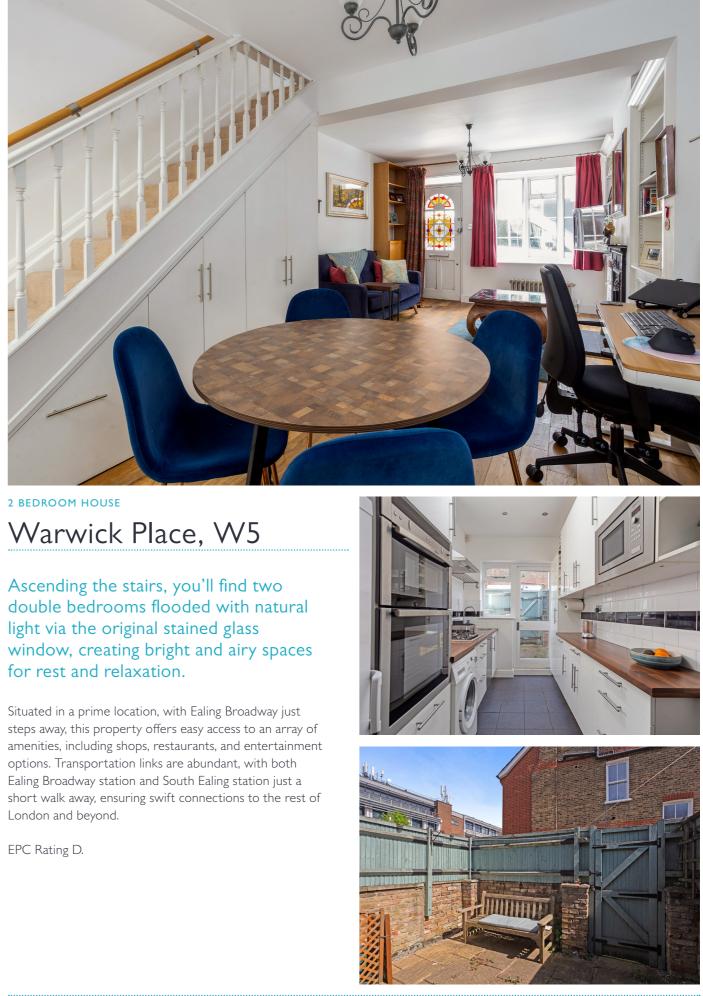

## Warwick Place, W5 £675,000

Welcome to this inviting two bedroom, one bathroom property nestled in the heart of Ealing, offering a comfortable and convenient lifestyle. Upon entry, you'll be greeted by a spacious living and dining area, perfect for relaxation or hosting gatherings. The separate kitchen and bathroom downstairs offer practicality and lead seamlessly to the garden, providing a tranquil outdoor space to enjoy.

## FEATURES

Two Bedrooms One Bathroom Kitchen & Living Space Grange Primary School Ealing Broadway Amenities Ealing Broadway/South Ealing Stations EPC Rating D

WWW.SARGEANTS.LONDON

steps away, this property offers easy access to an array of options. Transportation links are abundant, with both Ealing Broadway station and South Ealing station just a short walk away, ensuring swift connections to the rest of London and beyond.