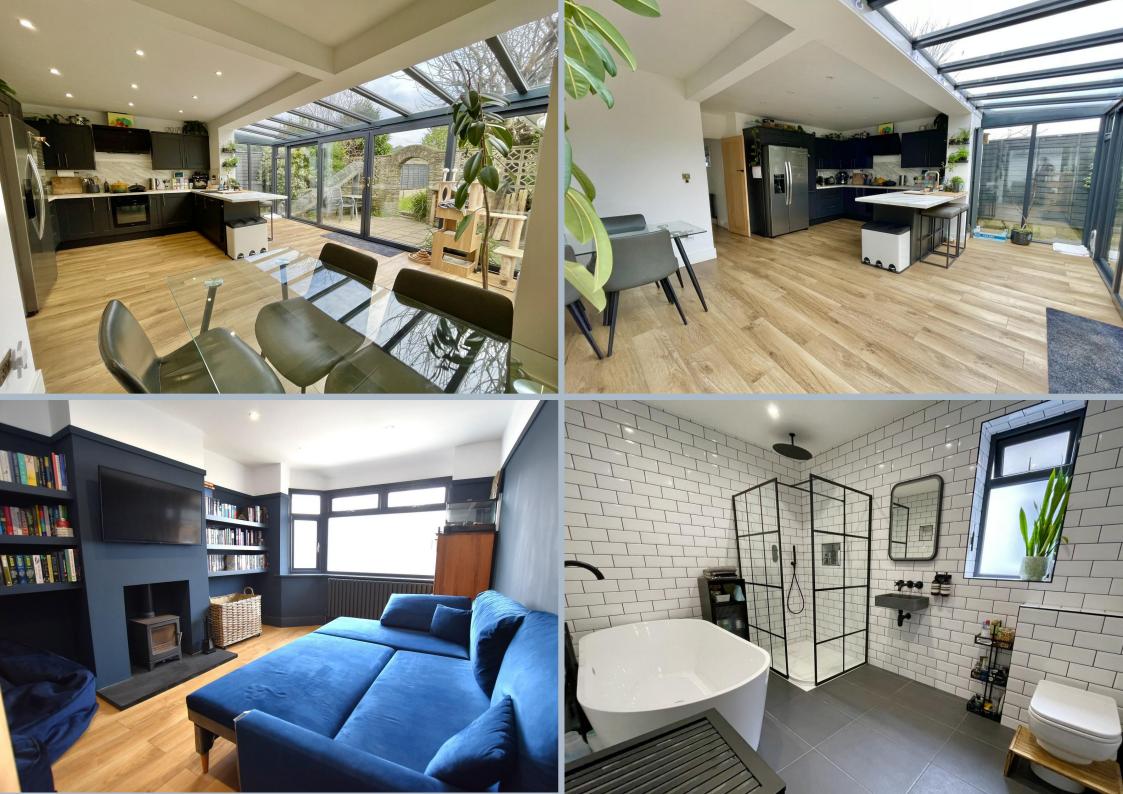

# 2 Greenfield Road, Oakdale, Poole BH15 3LR FREEHOLD PRICE £399,950

Wow! A 2/3 bedroom detached chalet bungalow with contemporary styling throughout and having a garage, off road parking, garden room/gym and home office. The whole property has a 'cool vibe' and has been thoughtfully modernised by the owner. Having a superb extended kitchen/dining/day room with full height glass extension and clear glass roof, all in anthracite double-glazed units with central doors leading to the garden; flooding the room with light. Charcoal grey kitchen with fitted appliances, up to date 4-piece bathroom, lounge with log burner and good size first floor bedroom with storage. Further offering modern décor, wood effect flooring, gas central heating and double-glazed windows. The owners have transformed this property from a dated one, into a very cool and currently styled haven. Internal viewing is highly recommended to appreciate its charm and feeling.

- Detached 2/3 bedroom chalet bungalow with stylish internal décor
- Stunning kitchen/dining day room with feature, full height glass extension, encased in anthracite frames
- Refitted modern kitchen in a range of dark grey shaker style units with work tops over, extending to form a breakfast bar and fitted with integrated appliances to include a Zanussi oven, 4 ring induction hob with extractor, Hoover dishwasher and space for washing machine and American style fridge/freezer
- A fabulous bathroom with a 4 piece white suite, with black fittings and a feature freestanding bathtub, and an excellent use of tiling, making it feel very current
- Sitting room/bedroom with deep navy walls and fitted log burner
- Bedroom one with feature panelled wall and fitted wardrobes
- Door to lobby (currently used as a study area) with stairs to the first floor bedroom
- Anthracite framed double-glazed windows giving it a very 'up to date' feel
- Gas central heating via contemporary grey radiators
- Wood effect flooring throughout
- Delightful and incredibly private 50-foot rear garden
- Detached garage to the side of the property
- Detached office/gym with power and lighting and further connecting home office
- Large driveway with off road parking for 3 Cars
- The vendor is currently suited having found a property to purchase