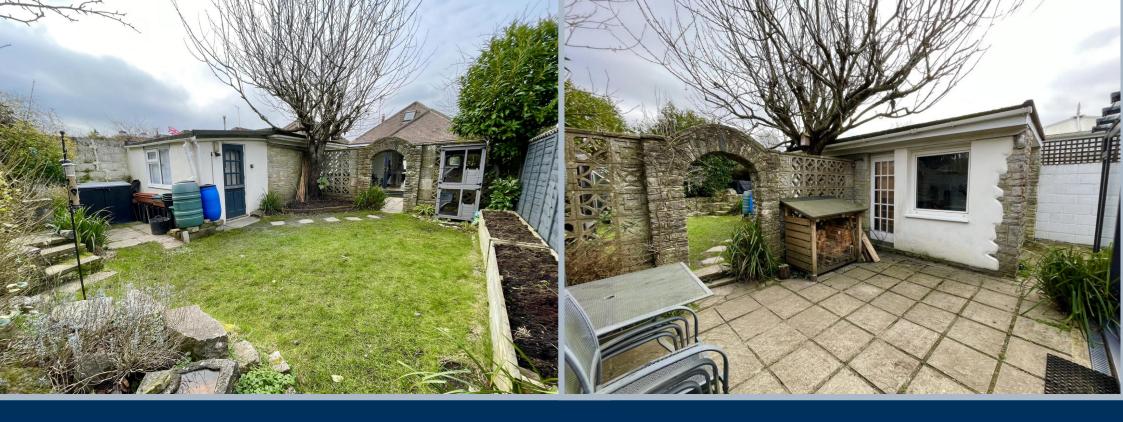

- Detached 2/3 bedroom chalet bungalow with stylish internal décor
- Stunning kitchen/dining day room with feature, full height glass extension, encased in anthracite frames
- Refitted modern kitchen in a range of dark grey shaker style units with work tops over, extending to form a breakfast bar and fitted with integrated appliances to include a Zanussi oven, 4 ring induction hob with extractor, Hoover dishwasher and space for washing machine and American style fridge/freezer
- A fabulous bathroom with a 4 piece white suite, with black fittings and a feature freestanding bathtub, and an excellent use of tiling, making it feel very current
- Sitting room/bedroom with deep navy walls and fitted log burner
- Bedroom one with feature panelled wall and fitted wardrobes
- Door to lobby (currently used as a study area) with stairs to the first floor bedroom
- Anthracite framed double-glazed windows giving it a very 'up to date' feel
- Gas central heating via contemporary grey radiators
- Wood effect flooring throughout
- Delightful and incredibly private 50-foot rear garden
- Detached garage to the side of the property
- Detached office/gym with power and lighting and further connecting home office
- Large driveway with off road parking for 3 Cars
- The vendor is currently suited having found a property to purchase