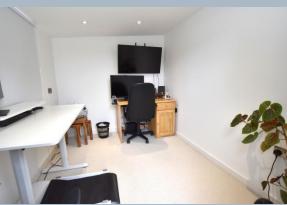

- Detached 2/3 bedroom chalet bungalow with stylish internal décor
- Stunning kitchen/dining day room with feature, full height glass extension, encased in anthracite frames
- Refitted modern kitchen in a range of dark grey shaker style units with work tops over, extending to form a breakfast bar and fitted with integrated appliances to include a Zanussi oven, 4 ring induction hob with extractor, Hoover dishwasher and space for washing machine and American style fridge/freezer
- A fabulous bathroom with a 4 piece white suite, with black fittings and a feature freestanding bathtub, and an excellent use of tiling, making it feel very current
- Sitting room/bedroom with deep navy walls and fitted log burner
- Bedroom one with feature panelled wall and fitted wardrobes
- Door to lobby (currently used as a study area) with stairs to the first floor bedroom
- Anthracite framed double-glazed windows giving it a very 'up to date' feel
- Gas central heating via contemporary grey radiators
- Wood effect flooring throughout
- Delightful and incredibly private 50-foot rear garden
- Detached garage to the side of the property
- Detached office/gym with power and lighting and further connecting home office
- Large driveway with off road parking for 3 Cars
- The vendor is currently suited having found a property to purchase