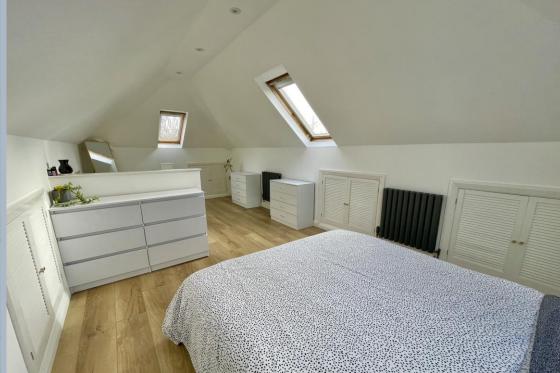

- Detached 2/3 bedroom chalet bungalow with stylish internal décor
- Stunning kitchen/dining day room with feature, full height glass extension, encased in anthracite frames
- Refitted modern kitchen in a range of dark grey shaker style units with work tops over, extending to form a breakfast bar and fitted with integrated appliances to include a Zanussi oven, 4 ring induction hob with extractor, Hoover dishwasher and space for washing machine and American style fridge/freezer
- A fabulous bathroom with a 4 piece white suite, with black fittings and a feature freestanding bathtub, and an excellent use of tiling, making it feel very current
- Sitting room/bedroom with deep navy walls and fitted log burner
- Bedroom one with feature panelled wall and fitted wardrobes
- Door to lobby (currently used as a study area) with stairs to the first floor bedroom
- Anthracite framed double-glazed windows giving it a very 'up to date' feel
- Gas central heating via contemporary grey radiators
- Wood effect flooring throughout
- Delightful and incredibly private 50-foot rear garden
- Detached garage to the side of the property
- Detached office/gym with power and lighting and further connecting home office
- Large driveway with off road parking for 3 Cars
- The vendor is currently suited having found a property to purchase