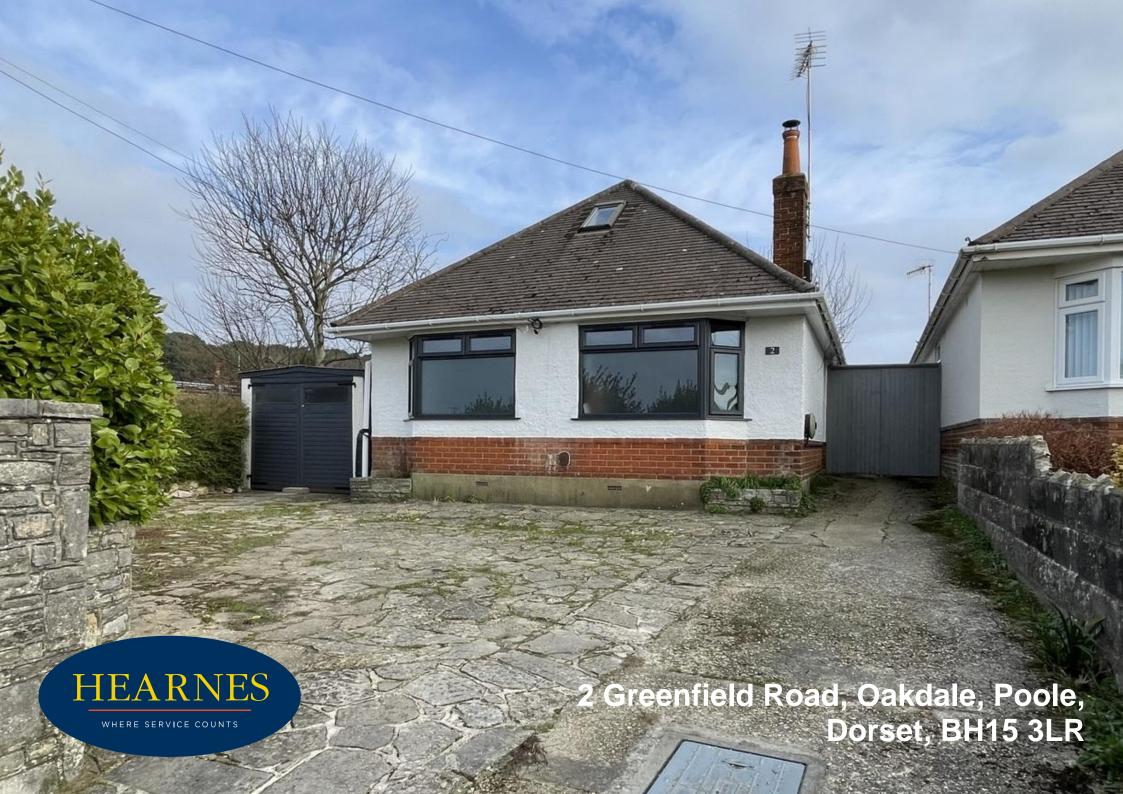

# 2 Greenfield Road, Oakdale, Poole BH15 3LR FREEHOLD PRICE £399,950

Wow! A 2/3 bedroom detached chalet bungalow with contemporary styling throughout and having a garage, off road parking, garden room/gym and home office. The whole property has a 'cool vibe' and has been thoughtfully modernised by the owner. Having a superb extended kitchen/dining/day room with full height glass extension and clear glass roof, all in anthracite double-glazed units with central doors leading to the garden; flooding the room with light. Charcoal grey kitchen with fitted appliances, up to date 4-piece bathroom, lounge with log burner and good size first floor bedroom with storage. Further offering modern décor, wood effect flooring, gas central heating and double-glazed windows. The owners have transformed this property from a dated one, into a very cool and currently styled haven. Internal viewing is highly recommended to appreciate its charm and feeling.

- Detached 2/3 bedroom chalet bungalow with stylish internal décor
- Stunning kitchen/dining day room with feature, full height glass extension, encased in anthracite frames
- Refitted modern kitchen in a range of dark grey shaker style units with work tops over, extending to form a breakfast bar and fitted with integrated appliances to include a Zanussi oven, 4 ring induction hob with extractor, Hoover dishwasher and space for washing machine and American style fridge/freezer
- A fabulous bathroom with a 4 piece white suite, with black fittings and a feature freestanding bathtub, and an excellent use of tiling, making it feel very current
- Sitting room/bedroom with deep navy walls and fitted log burner
- Bedroom one with feature panelled wall and fitted wardrobes
- Door to lobby (currently used as a study area) with stairs to the first floor bedroom
- Anthracite framed double-glazed windows giving it a very 'up to date' feel
- Gas central heating via contemporary grey radiators
- Wood effect flooring throughout
- Delightful and incredibly private 50-foot rear garden
- Detached garage to the side of the property
- Detached office/gym with power and lighting and further connecting home office
- Large driveway with off road parking for 3 Cars
- The vendor is currently suited having found a property to purchase