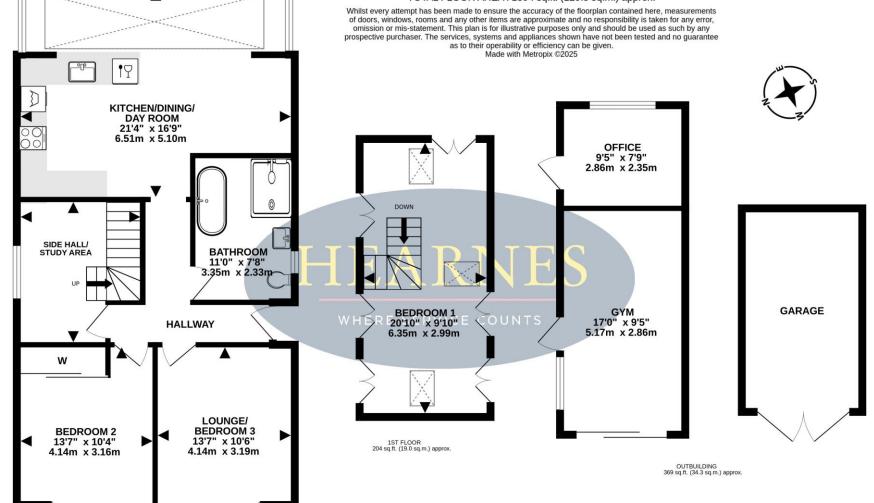

### TOTAL FLOOR AREA: 1394 sq.ft. (129.5 sq.m.) approx.

GROUND FLOOR 821 sq.ft. (76.2 sq.m.) approx.