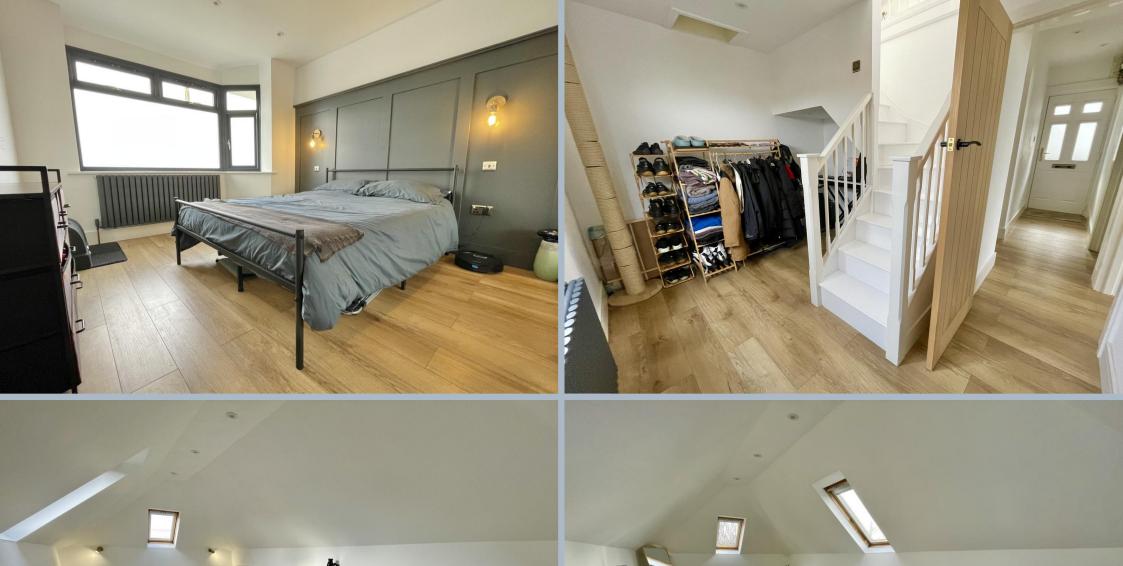

- Detached 2/3 bedroom chalet bungalow with stylish internal décor
- Stunning kitchen/dining day room with feature, full height glass extension, encased in anthracite frames
- Refitted modern kitchen in a range of dark grey shaker style units with work tops over, extending to form a breakfast bar and fitted with integrated appliances to include a Zanussi oven, 4 ring induction hob with extractor, Hoover dishwasher and space for washing machine and American style fridge/freezer
- A fabulous bathroom with a 4 piece white suite, with black fittings and a feature freestanding bathtub, and an excellent use of tiling, making it feel very current
- Sitting room/bedroom with deep navy walls and fitted log burner
- Bedroom one with feature panelled wall and fitted wardrobes
- Door to lobby (currently used as a study area) with stairs to the first floor bedroom
- Anthracite framed double-glazed windows giving it a very 'up to date' feel
- Gas central heating via contemporary grey radiators
- Wood effect flooring throughout
- Delightful and incredibly private 50-foot rear garden
- Detached garage to the side of the property
- Detached office/gym with power and lighting and further connecting home office
- Large driveway with off road parking for 3 Cars
- The vendor is currently suited having found a property to purchase