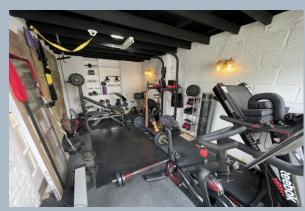

- Detached 2/3 bedroom chalet bungalow with stylish internal décor
- Stunning kitchen/dining day room with feature, full height glass extension, encased in anthracite frames
- Refitted modern kitchen in a range of dark grey shaker style units with work tops over, extending to form a breakfast bar and fitted with integrated appliances to include a Zanussi oven, 4 ring induction hob with extractor, Hoover dishwasher and space for washing machine and American style fridge/freezer
- A fabulous bathroom with a 4 piece white suite, with black fittings and a feature freestanding bathtub, and an excellent use of tiling, making it feel very current
- Sitting room/bedroom with deep navy walls and fitted log burner
- Bedroom one with feature panelled wall and fitted wardrobes
- Door to lobby (currently used as a study area) with stairs to the first floor bedroom
- Anthracite framed double-glazed windows giving it a very 'up to date' feel
- Gas central heating via contemporary grey radiators
- Wood effect flooring throughout
- Delightful and incredibly private 50-foot rear garden
- Detached garage to the side of the property
- Detached office/gym with power and lighting and further connecting home office
- Large driveway with off road parking for 3 Cars
- The vendor is currently suited having found a property to purchase