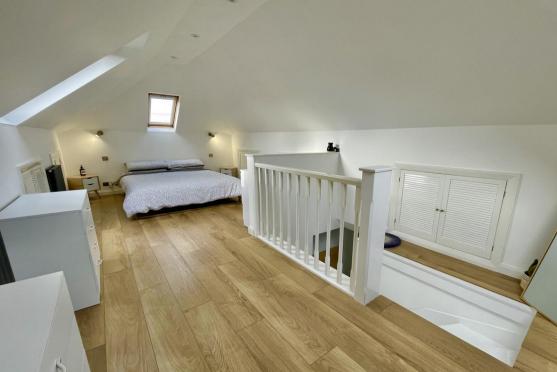

- Detached 2/3 bedroom chalet bungalow with stylish internal décor
- Stunning kitchen/dining day room with feature, full height glass extension, encased in anthracite frames
- Refitted modern kitchen in a range of dark grey shaker style units with work tops over, extending to form a breakfast bar and fitted with integrated appliances to include a Zanussi oven, 4 ring induction hob with extractor, Hoover dishwasher and space for washing machine and American style fridge/freezer
- A fabulous bathroom with a 4 piece white suite, with black fittings and a feature freestanding bathtub, and an excellent use of tiling, making it feel very current
- Sitting room/bedroom with deep navy walls and fitted log burner
- Bedroom one with feature panelled wall and fitted wardrobes
- Door to lobby (currently used as a study area) with stairs to the first floor bedroom
- Anthracite framed double-glazed windows giving it a very 'up to date' feel
- Gas central heating via contemporary grey radiators
- Wood effect flooring throughout
- Delightful and incredibly private 50-foot rear garden
- Detached garage to the side of the property
- Detached office/gym with power and lighting and further connecting home office
- Large driveway with off road parking for 3 Cars
- The vendor is currently suited having found a property to purchase