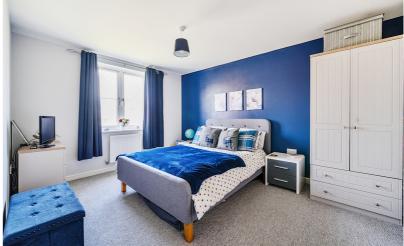

#### Bedroom 1

13' 1" x 10' 0" (3.99m x 3.05m) Double glazed window to front. Radiator.