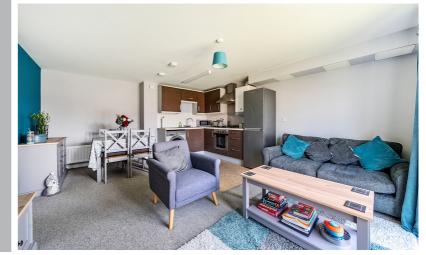

#### Living/Dining Room

17' 3" (max) x 13' 8" (max) (5.26m x 4.17m) Overall Measurement. Double glazed french doors with sidelights opening to Juliet balcony. Two radiators. Opening to:

#### Kitchen Area

A range of wall and base units with complementary worksurfaces with tiled splashbacks. Inset stainless steel sink with drainer and swan neck mixer tap over. Fitted electric oven with gas hob and stainless steel splashback and extractor hood over. Space and plumbing for washing machine. Space for fridge/freezer. Wall mounted gas combination boiler.