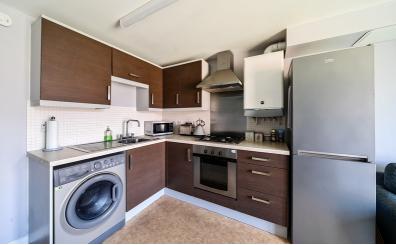

#### Kitchen Area

A range of wall and base units with complementary worksurfaces with tiled splashbacks. Inset stainless steel sink with drainer and swan neck mixer tap over. Fitted electric oven with gas hob and stainless steel splashback and extractor hood over. Space and plumbing for washing machine. Space for fridge/freezer. Wall mounted gas combination boiler.