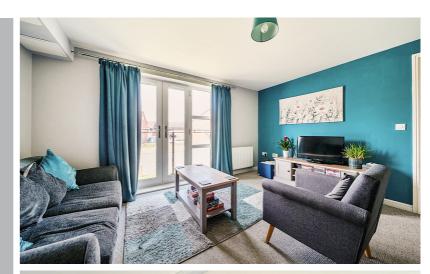

#### Living/Dining Room

17' 3" (max) x 13' 8" (max) (5.26m x 4.17m) Overall Measurement. Double glazed french doors with sidelights opening to Juliet balcony. Two radiators. Opening to: