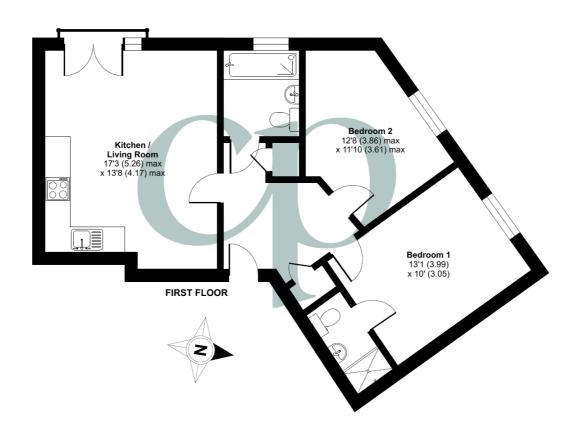

#### Living/Dining Room

17' 3" (max) x 13' 8" (max) (5.26m x 4.17m) Overall Measurement. Double glazed french doors with sidelights opening to Juliet balcony. Two radiators. Opening to:

#### Bedroom 2

12' 8" (max) x 11' 10" (max) (3.86m x 3.61m) Double glazed window to front. Radiator.

#### Bedroom 1

13' 1" x 10' 0" (3.99m x 3.05m) Double glazed window to front. Radiator.

Approximate Area = 651 sq ft / 60.5 sq m For identification only - Not to scale

Energy Efficiency Rating

 Very energy efficient - lower running costs
 Current
 Petentiat

 (19-1)
 B
 80
 80

 (19-41)
 B
 80
 80