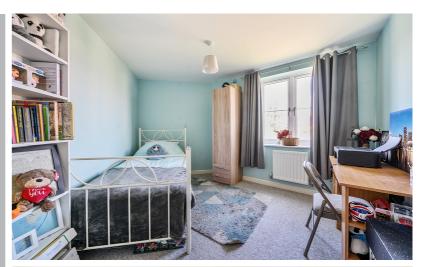

#### Bedroom 2

12' 8" (max) x 11' 10" (max) (3.86m x 3.61m) Double glazed window to front. Radiator.

#### Bedroom 1

13' 1" x 10' 0" (3.99m x 3.05m) Double glazed window to front. Radiator.