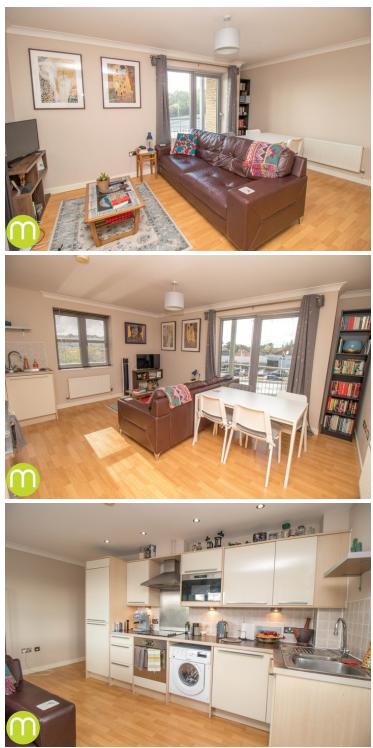

#### **Open Plan Lounge/Dining/Kitchen**

16' 9" x 15' 8" (5.11m x 4.78m) With window to side, double doors providing access to the balcony, electric heater, a range of matching eye level and base units with drawers and worktops over, inset sink and drainer, integrated fridge/freezer, cooker and washing machine.