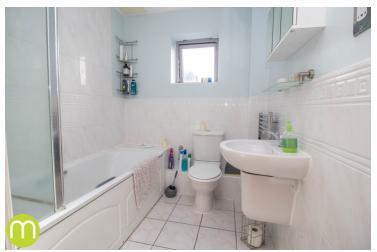

#### Family Bathroom

With window to side, tiled floor and part tiled walls, close coupled WC, wash hand basin, panelled bath with shower screen and shower over.