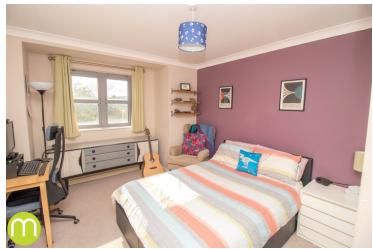

#### **Bedroom One**

13' 10" x 10' 4" (4.22m x 3.15m) With window to side, electric heater, built in wardrobes.