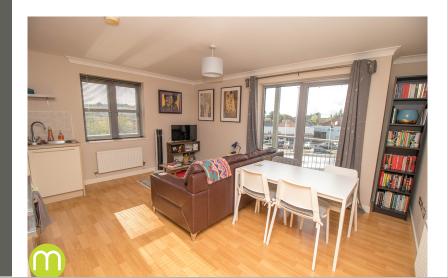

#### **Open Plan Lounge/Dining/Kitchen**

16' 9" x 15' 8" (5.11m x 4.78m) With window to side, double doors providing access to the balcony, electric heater, a range of matching eye level and base units with drawers and worktops over, inset sink and drainer, integrated fridge/freezer, cooker and washing machine.