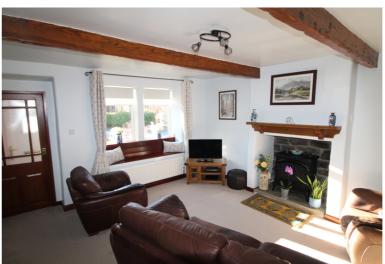

## **FULL DESCRIPTION**

Day & Co are pleased to be marketing for sale this delightful, two double bedroom extended cottage offering well presented accommodation which could appeal to a variety of buyers. In brief the accommodation comprises of an Entrance Porch, Spacious Lounge with window seat, open plan staircase, door leading through to the Kitchen which has a modern range of fitted wall and base units, worktops, sink, oven, hob, extractor, plumb for washing machine, window to the rear and side entrance door. First Floor - Landing - Bedroom 1 is a double with built in wardrobes, Bedroom 2 is also a double and completing the accommodation is the Bathroom which briefly comprises of a Bath with shower over, Wash Hand Basin, w.c., window to the rear. Gas Central Heating & Double Glazing. Outside - Front Garden, Drive giving access to a good sized integral Garage. Path to the side leading to a rear yard enjoying distant views.