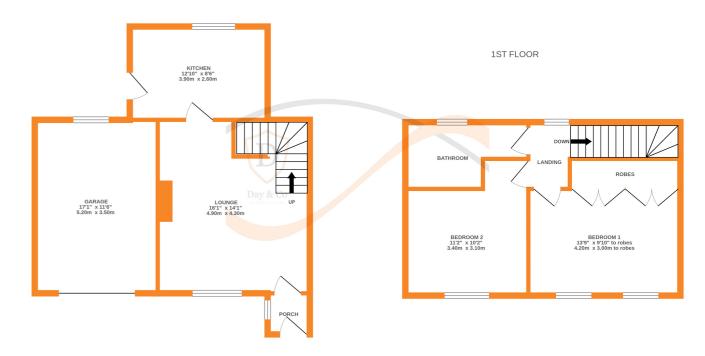

## **FULL DESCRIPTION**

Day & Co are pleased to be marketing for sale this delightful, two double bedroom extended cottage offering well presented accommodation which could appeal to a variety of buyers. In brief the accommodation comprises of an Entrance Porch, Spacious Lounge with window seat, open plan staircase, door leading through to the Kitchen which has a modern range of fitted wall and base units, worktops, sink, oven, hob, extractor, plumb for washing machine, window to the rear and side entrance door. First Floor - Landing - Bedroom 1 is a double with built in wardrobes, Bedroom 2 is also a double and completing the accommodation is the Bathroom which briefly comprises of a Bath with shower over, Wash Hand Basin, w.c., window to the rear. Gas Central Heating & Double Glazing. Outside - Front Garden, Drive giving access to a good sized integral Garage. Path to the side leading to a rear yard enjoying distant views.

## GROUND FLOOR

Whilst every attempt has been made to ensure the accuracy of the floorplan contained here, measurements of doors, windows, rooms and any other items are approximate and no responsibility is taken for any error, omission or mis-statement. This plan is for illustrative purposes only and should be used as such by any prospective purchaser. The services, systems and appliances shown have not been tested and no guarantee as to their operability or efficiency can be given.