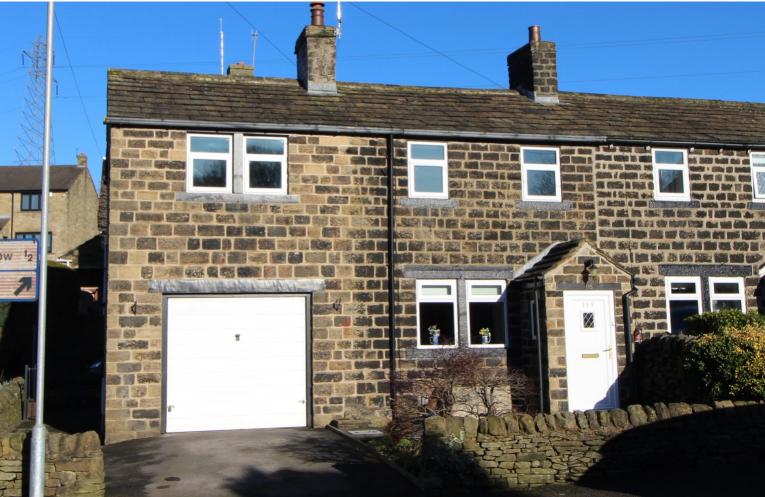

Wales I

£210,000

- SEMI-DETACHED COTTAGE
- INTEGRAL GARAGE
- VIEWING ADVISED

- TWO DOUBLE BEDROOMS
- FRONT GARDEN, REAR YARD
- EPC RATING E

## **SUMMARY**

\*\*EXTENDED SEMI-DETACHED COTTAGE, TWO DOUBLE BEDROOMS, WELL PRESENTED ACCOMMODATION, INTEGRAL GARAGE, FRONT GARDEN, REAR YARD, INTERNAL VIEWING ADVISED, EPC RATING E \*\*

## **FULL DESCRIPTION**

Day & Co are pleased to be marketing for sale this delightful, two double bedroom extended cottage offering well presented accommodation which could appeal to a variety of buyers. In brief the accommodation comprises of an Entrance Porch, Spacious Lounge with window seat, open plan staircase, door leading through to the Kitchen which has a modern range of fitted wall and base units, worktops, sink, oven, hob, extractor, plumb for washing machine, window to the rear and side entrance door. First Floor - Landing - Bedroom 1 is a double with built in wardrobes, Bedroom 2 is also a double and completing the accommodation is the Bathroom which briefly comprises of a Bath with shower over, Wash Hand Basin, w.c., window to the rear. Gas Central Heating & Double Glazing. Outside - Front Garden, Drive giving access to a good sized integral Garage. Path to the side leading to a rear yard enjoying distant views.