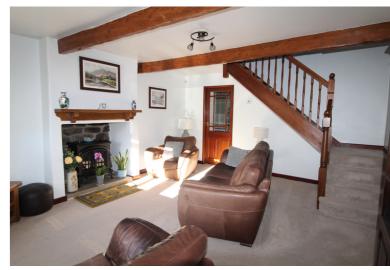

## **FULL DESCRIPTION**

Day & Co are pleased to be marketing for sale this delightful, two double bedroom extended cottage offering well presented accommodation which could appeal to a variety of buyers. In brief the accommodation comprises of an Entrance Porch, Spacious Lounge with window seat, open plan staircase, door leading through to the Kitchen which has a modern range of fitted wall and base units, worktops, sink, oven, hob, extractor, plumb for washing machine, window to the rear and side entrance door. First Floor - Landing - Bedroom 1 is a double with built in wardrobes, Bedroom 2 is also a double and completing the accommodation is the Bathroom which briefly comprises of a Bath with shower over, Wash Hand Basin, w.c., window to the rear. Gas Central Heating & Double Glazing. Outside - Front Garden, Drive giving access to a good sized integral Garage. Path to the side leading to a rear yard enjoying distant views.