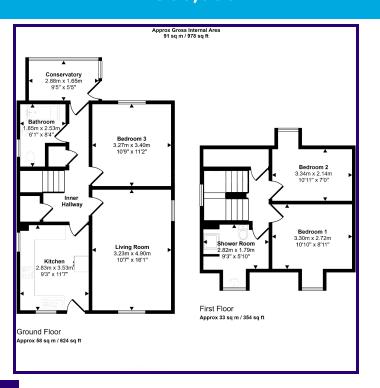

# **KITCHEN**

2.83m x 3.53m (9' 3" x 11' 7")

## **ENTRANCE HALL**

#### LOUNGE/DINER

3.23m x 4.90m (10' 7" x 16' 1")

## **BATHROOM**

1.85m x 2.53m (6' 1" x 8' 4")

#### **CONSERVATORY**

2.88m x 1.65m (9' 5" x 5' 5")

# **BEDROOM THREE**

3.27m x 3.40m (10' 9" x 11' 2")

# FIRST FLOOR

#### **BEDROOM ONE**

3.30m x 2.72m (10' 10" x 8' 11")

## **BEDROOM TWO**

3.34m x 2.14m (10' 11" x 7' 0")

# **SHOWER ROOM**

2.82m x 1.79m (9' 3" x 5' 10")