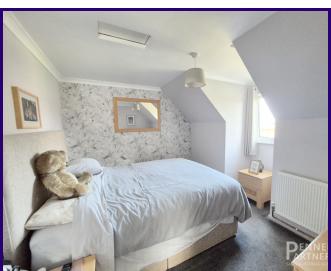

#### **BEDROOM ONE**

3.30m x 2.72m (10' 10" x 8' 11")

## **BEDROOM TWO**

3.34m x 2.14m (10' 11" x 7' 0")