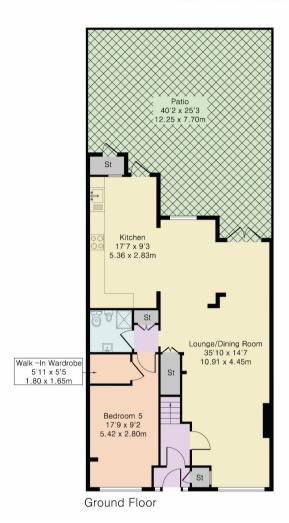

## Approximate Gross Internal Area 1621 sq ft - 151 sq m

Ground Floor Area 903 sq ft - 84 sq m First Floor Area 718 sq ft - 67 sq m

N

Although Pink Plan Itd ensures the highest level of accuracy, measurements of doors, windows and rooms are approximate and no responsibility is taken for error, omission or misstatement. These plans are for representation purposes only as defined by RICS code of measuring practise. No guarantee is given on total square footage of the property within this plan. The figure icon is for initial guidance only and should not be relied on as a basis of valuation.