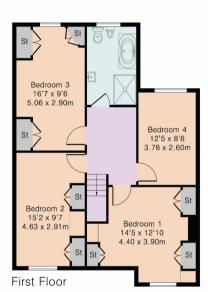

## Approximate Gross Internal Area 1621 sq ft - 151 sq m

Ground Floor Area 903 sq ft - 84 sq m First Floor Area 718 sq ft - 67 sq m

N

Although Pink Plan Itd ensures the highest level of accuracy, measurements of doors, windows and rooms are approximate and no responsibility is taken for error, omission or misstatement. These plans are for representation purposes only as defined by RICS code of measuring practise. No guarantee is given on total square footage of the property within this plan. The figure icon is for initial guidance only and should not be relied on as a basis of valuation.