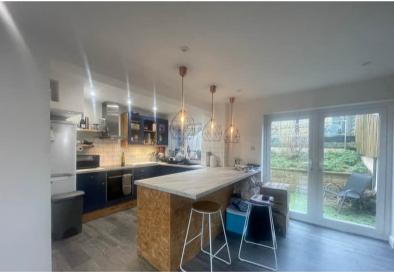

The council tax band is B.

The interior of this beautifully presented property comprises a spacious living room, dining room and fitted kitchen on the ground floor. The first floor consists of 3 bedrooms and the family bathroom. The exterior boasts a private rear garden, perfect for enjoying the summer months.