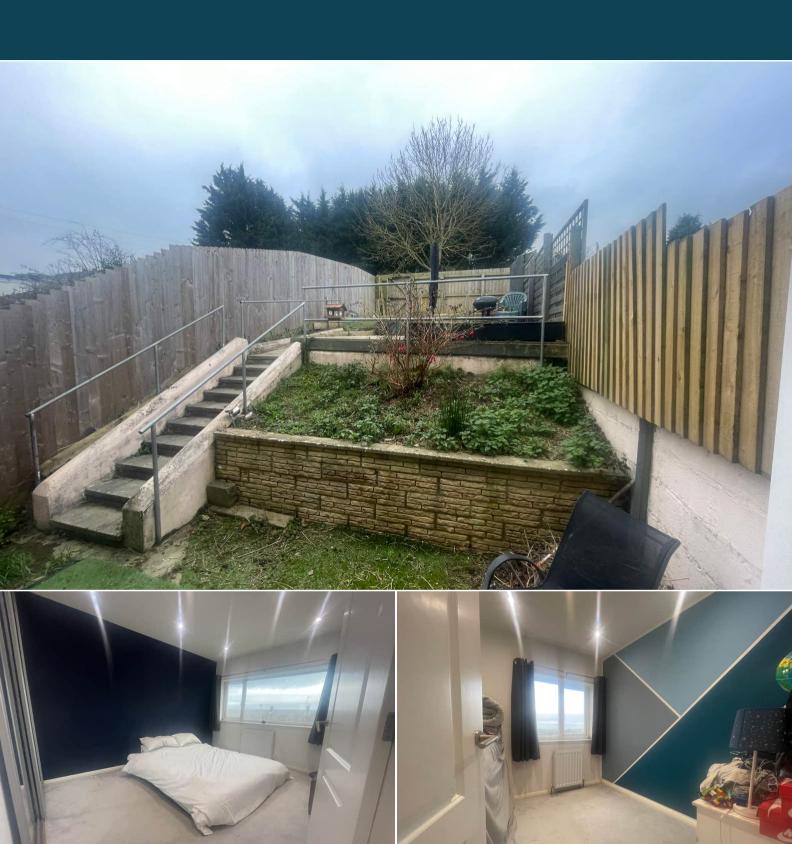

The council tax band is B.

The interior of this beautifully presented property comprises a spacious living room, dining room and fitted kitchen on the ground floor. The first floor consists of 3 bedrooms and the family bathroom. The exterior boasts a private rear garden, perfect for enjoying the summer months.