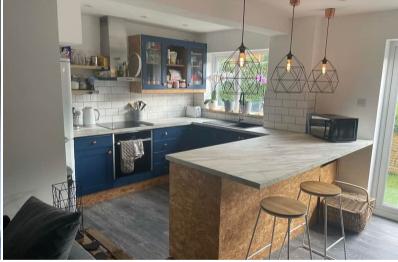

The council tax band is B.

The interior of this beautifully presented property comprises a spacious living room, dining room and fitted kitchen on the ground floor. The first floor consists of 3 bedrooms and the family bathroom. The exterior boasts a private rear garden, perfect for enjoying the summer months.