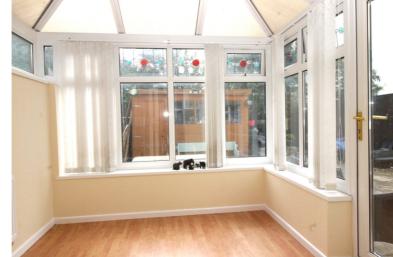

#### Conservatory

#### 2.72m x 2.46m (8' 11" x 8' 1")

Block base and uPVC construction. Radiator, laminate flooring, ceiling light. Patio doors leading out to the rear garden.