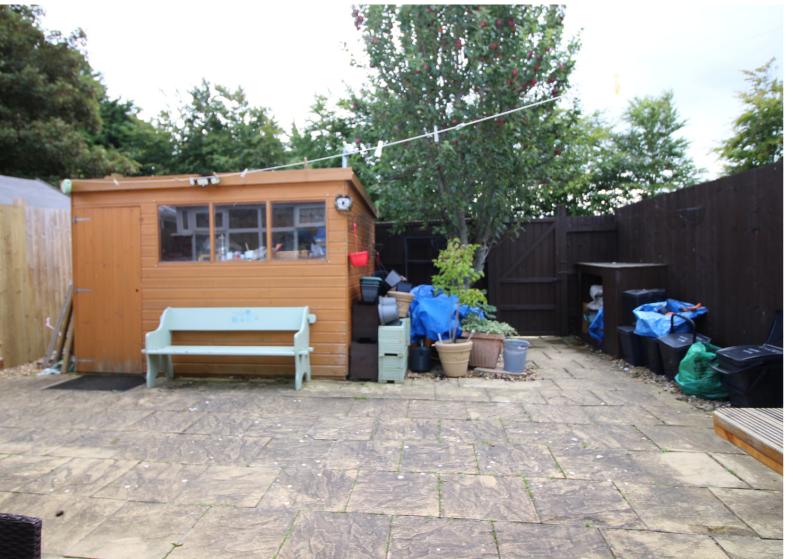

#### Garden

The property is open plan to the front with a pathway leading to the front entrance.

To the rear is a fully enclosed low maintenance paved garden. With shed to remain.

Whilst every attempt has been made to ensure the act of doors, windows, rooms and any other items are ap omission or mis-statement. This plan is for illustrativ prospective purchaser. The services, systems and app