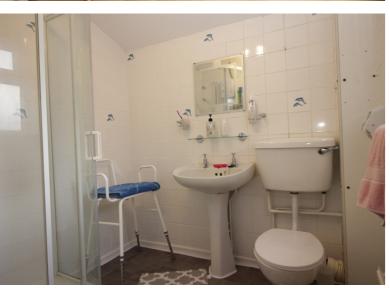

#### Bathroom

2.11m x 1.68m (6' 11" x 5' 6")

Fitted with a low level WC, pedestal wash hand basin and walk-in shower cubicle. Fully tiled, vinyl flooring, radiator and ceiling light.