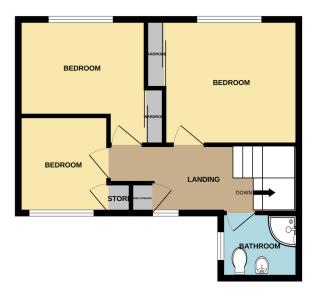

#### **FIRST FLOOR**

#### Landing

Doors leading into all bedrooms and family bathroom. Location of airing cupboard and loft access.

#### **Bedroom One**

3.55m x 3.40m (11' 8" x 11' 2") uPVC window to the rear. Carpeted flooring, radiator, ceiling light and power.

#### **Bedroom Two**

3.43m x 2.89m (11' 3" x 9' 6") uPVC window to the rear. Carpeted flooring, radiator, ceiling light and power.

# **Bedroom Three**

2.49m x 2.32m (8' 2" x 7' 7") uPVC window to the front. Carpeted flooring, radiator, ceiling light and power.

#### Bathroom

2.11m x 1.68m (6' 11" x 5' 6")

Fitted with a low level WC, pedestal wash hand basin and walk-in shower cubicle. Fully tiled, vinyl flooring, radiator and ceiling light.

#### 1ST FLOOR

acy of the floorplan contained here, measurements oximate and no responsibility is taken for any error, surposes only and should be used as such by any nces shown have not been tested and no guarantee liciency can be given. pix ©2023