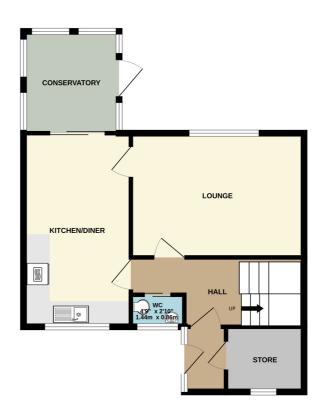

### **GROUND FLOOR**

#### Hallway

Enter the property into hallway with carpeted stairs leading to the first floor. Doors leading into lounge, kitchen/diner and cloakroom. Laminate flooring, ceiling light.

#### Cloakroom

Two piece suite comprising; low level WC, pedestal wash and basin.

## Kitchen/Diner

5.23m x 2.89m (17' 2" x 9' 6")

Fitted with a range of base and wall units with contrasting work surfaces over and tiled surrounds. Stainless steel sink and drainer with mixer tap over. Space and plumbing for white goods. Space for cooker and hob. uPVC window overlooking the front, vinyl flooring, ceiling light.

To the dining area there is space for dining furniture. uPVC patio doors leading into the conservatory. Laminate flooring, radiator, ceiling light and power.

#### Lounge

4.64m x 3.40m (15' 3" x 11' 2")

Large uPVC window overlooking the rear. Feature coal effect fire with wooden surround and hearth to the main wall. Raditator, carpeted flooring, ceiling light and power.

#### Conservatory

#### 2.72m x 2.46m (8' 11" x 8' 1")

Block base and uPVC construction. Radiator, laminate flooring, ceiling light. Patio doors leading out to the rear garden.

#### **FIRST FLOOR**

#### Landing

Doors leading into all bedrooms and family bathroom. Location of airing cupboard and loft access.