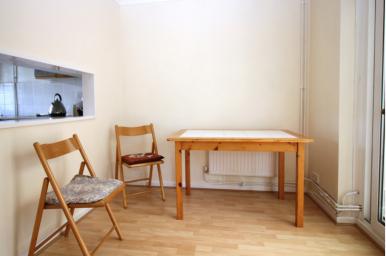

## Kitchen/Diner

5.23m x 2.89m (17' 2" x 9' 6")

Fitted with a range of base and wall units with contrasting work surfaces over and tiled surrounds. Stainless steel sink and drainer with mixer tap over. Space and plumbing for white goods. Space for cooker and hob. uPVC window overlooking the front, vinyl flooring, ceiling light.

To the dining area there is space for dining furniture. uPVC patio doors leading into the conservatory. Laminate flooring, radiator, ceiling light and power.