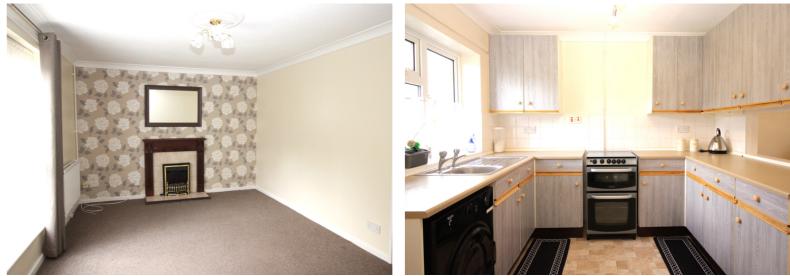

#### Lounge

4.64m x 3.40m (15' 3" x 11' 2")

Large uPVC window overlooking the rear. Feature coal effect fire with wooden surround and hearth to the main wall. Raditator, carpeted flooring, ceiling light and power.

## Kitchen/Diner

5.23m x 2.89m (17' 2" x 9' 6")

Fitted with a range of base and wall units with contrasting work surfaces over and tiled surrounds. Stainless steel sink and drainer with mixer tap over. Space and plumbing for white goods. Space for cooker and hob. uPVC window overlooking the front, vinyl flooring, ceiling light.