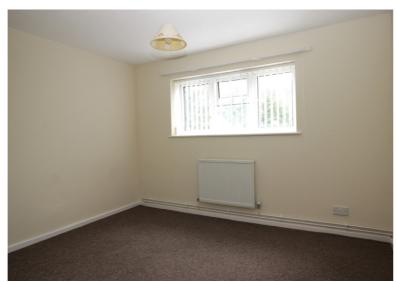

#### **Bedroom One**

3.55m x 3.40m (11' 8" x 11' 2") uPVC window to the rear. Carpeted flooring, radiator, ceiling light and power.

#### **Bedroom Two**

3.43m x 2.89m (11' 3" x 9' 6") uPVC window to the rear. Carpeted flooring, radiator, ceiling light and power.

# **Bedroom Three**

2.49m x 2.32m (8' 2" x 7' 7") uPVC window to the front. Carpeted flooring, radiator, ceiling light and power.