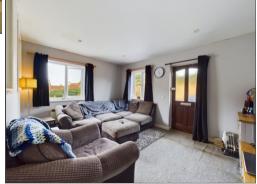

# **Living Room**

10' 5"  $\times$  13' 5" (3.17m  $\times$  4.09m) UPVC double glazed window to front and side. Glazed windows to kitchen. Opening to hall. Spot lights. Electric heater.