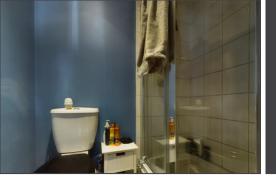

#### **Shower Room**

6' l"  $\times$  5' l0" (1.85m  $\times$  1.78m) Max. Shower cubicle. Wash hand basin. W.C. Extractor fan. Spot lights