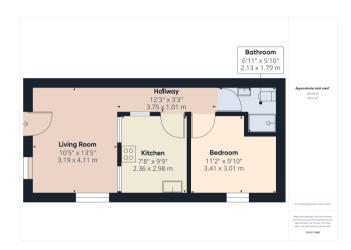

# £112,000 Leasehold

- First Floor Flat
- One Bedroom
- Fitted Kitchen
- Living Room
- Shower Room
- Allocated Parking Space
- UPVC Double Glazed Windows & Electric Heating
- No Onward Chain
- EPC Rating D

# **Living Room**

10' 5"  $\times$  13' 5" (3.17m  $\times$  4.09m) UPVC double glazed window to front and side. Glazed windows to kitchen. Opening to hall. Spot lights. Electric heater.

#### Kitchen

7' 8"  $\times$  9' 9" (2.34m  $\times$  2.97m) Fitted with a range of wall and base units with roll edge worktop incorporating a stainless steel sink and drainer with mixer tap. Integrated oven. Integrated hob. Extractor fan. Spotlights

#### **Bedroom**

I I ' 2"  $\times$  9' 10" (3.40m  $\times$  3.00m) UPVC double glazed window to side. Electric heater.

#### **Shower Room**

6' l"  $\times$  5' l0" (1.85m  $\times$  1.78m) Max. Shower cubicle. Wash hand basin. W.C. Extractor fan. Spot lights