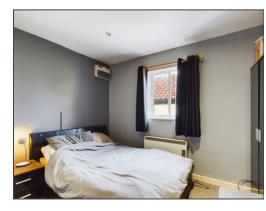

#### **Bedroom**

I I ' 2"  $\times$  9' 10" (3.40m  $\times$  3.00m) UPVC double glazed window to side. Electric heater.