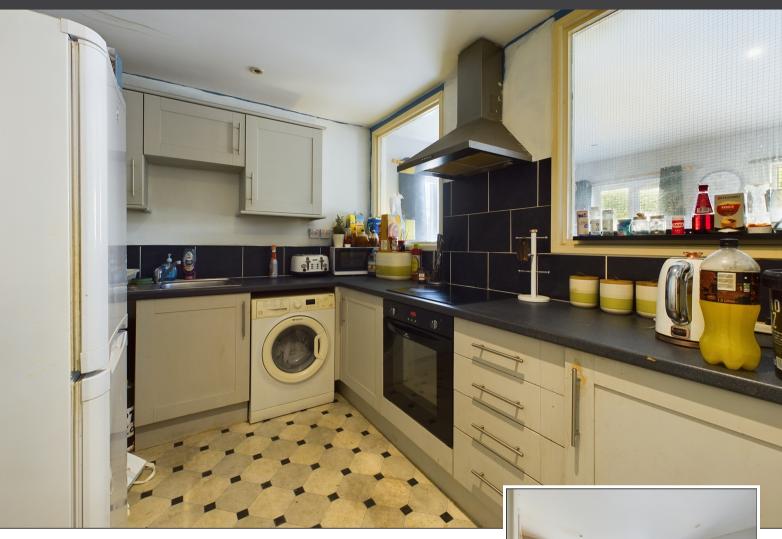

#### Kitchen

7' 8"  $\times$  9' 9" (2.34m  $\times$  2.97m) Fitted with a range of wall and base units with roll edge worktop incorporating a stainless steel sink and drainer with mixer tap. Integrated oven. Integrated hob. Extractor fan. Spotlights