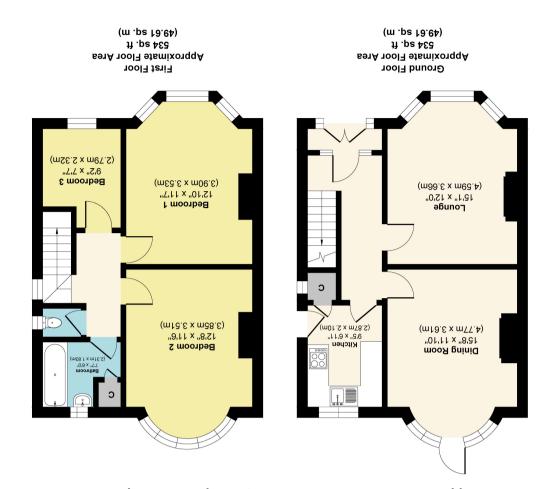

Approx. Gross Internal Floor Area 1,068 sq. ft / 99.22 sq. m

Illustration for identification purposes only, measurements approximate, not to scale. Copyright and Produced by MS Property Marketing.