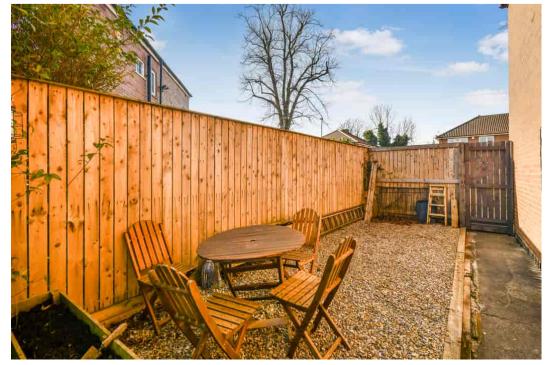

Externally the property benefits from a driveway and small front garden plus a good sized rear garden with seating and lawn areas with mature borders. Offered for sale with the benefit of no onward chain and oozing potential to improve and possibly extend (STPP), we feel this deserves to be viewed to appreciate the scope of accommodate on offer.