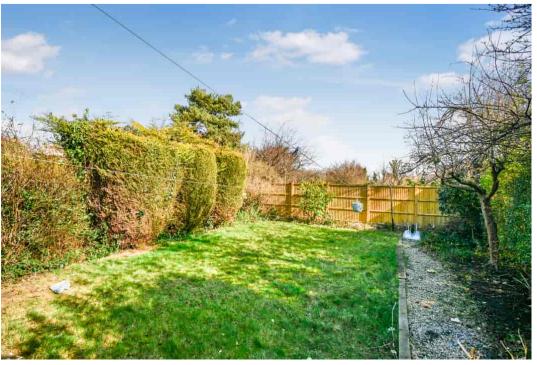

Externally the property benefits from a driveway and small front garden plus a good sized rear garden with seating and lawn areas with mature borders. Offered for sale with the benefit of no onward chain and oozing potential to improve and possibly extend (STPP), we feel this deserves to be viewed to appreciate the scope of accommodate on offer.