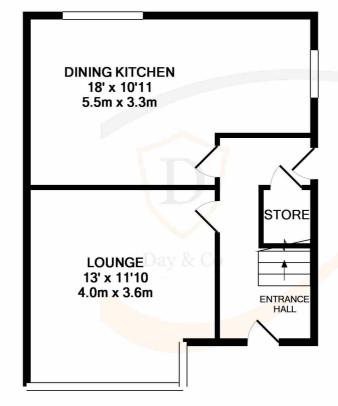

## **Entrance Hall**

Lounge

13' x 11'10"

#### **Dining Kitchen**

18' x 10'11"

#### Bathroom

**GROUND FLOOR** 

Whilst every attempt has been made to ensure the accuracy of the floor plan contained here, measurements of doors, windows, rooms and any other items are approximate and no responsibility is taken for any error, omission, or mis-statement. This plan is for illustrative purposes only and should be used as such by any prospective purchaser. The services, systems and appliances shown have not been tested and no guarantee as to their operability or efficiency can be given Made with Metropix ©2018

#### **1ST FLOOR**