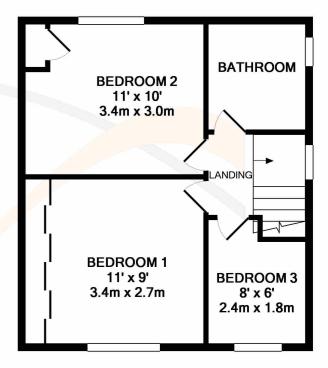

#### **First Floor Landing**

**Bedroom 1** 11' x 9'

Bedroom 2

10' x 11'

#### Bedroom 3

6' x 8'

#### Bathroom

**GROUND FLOOR** 

Whilst every attempt has been made to ensure the accuracy of the floor plan contained here, measurements of doors, windows, rooms and any other items are approximate and no responsibility is taken for any error, omission, or mis-statement. This plan is for illustrative purposes only and should be used as such by any prospective purchaser. The services, systems and appliances shown have not been tested and no guarantee as to their operability or efficiency can be given Made with Metropix ©2018

#### **1ST FLOOR**