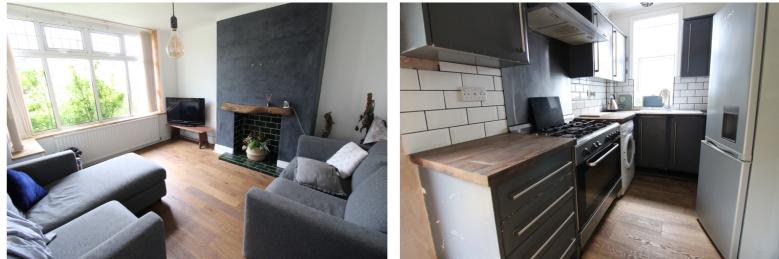

### **FULL DESCRIPTION**

An ideal purchase for the growing family is this spacious three bedroom semi-detached property, handily placed for access to local schools, amenities, and bus routes into Keighley town centre. The accommodation comprises of an entrance hall, a good size lounge having a pebble effect gas fire, double glazed window to the front and radiator. The spacious dining kitchen has a range of modern base and wall mounted units, 5 ring gas hob, oven, radiator and double glazed windows to the rear and side. To the first floor there are three bedrooms, and the bathroom which has a bath with shower over, WC, wash hand basin. Externally there is a shared drive with hard standing parking area, there is an enclosed rear garden and a further garden to the front. Offered for sale with no onward chain, EPC rating is D.

## **Entrance Hall**

Lounge

13' x 11'10"

#### **Dining Kitchen**

18' x 10'11"