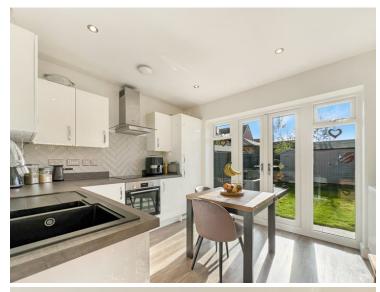

consultants

# Offers In Excess Of £300,000



- 👝 🛛 Brilliant First Time Buy
- Modern Two Bedroom Semi-Detached House
- Front Aspect Living Room
- Kitchen/Diner With French Doors To Garden
- Utility Area & Downstairs Cloakroom
- 🌔 🛛 En-Suite To Bedroom One
- Family Bathroom
- Landscaped Garden
- Parking Adjacent To The Property For Two Cars

#### Call to view 01787 322799



### Fiske Avenue, Halstead, Essex. CO9 1FZ

A charming two-bedroom semi-detached house that is perfect for first-time buyers. This modern gem has been recently built by renowned developers, Bloor Homes, ensuring quality craftsmanship and contemporary design throughout.



## Property Details.

#### **Room Measurements**

#### **Entrance Hall**

#### Living Room



4.29m x 3.18m (14' 1" x 10' 5")

#### Kitchen/Diner





3.15m x 2.97m (10' 4" x 9' 9")

#### **Utility Room**



## Property Details.



Bedroom One



2.97m x 2.79m (9' 9" x 9' 2")

#### **En-Suite**



**Bedroom Two** 



3.30m x 2.49m (10' 10" x 8' 2")

#### Bathroom



## Property Details.

#### Floorplans



White every attempt has been made to ensure the accuracy of the floopian contained here, measurements of doors, windows, noon and any other items are approximate and to magonishility in taken for any ensur, mission or main-instammer. This plan is for Manthew purposes only and house have no act by any praspective parchase. The services, rytetem and papelinearity or efficiency can be given.

#### Location



#### **Energy Ratings**

We have not carried out a structural survey and the services, appliances and specific fittings have no