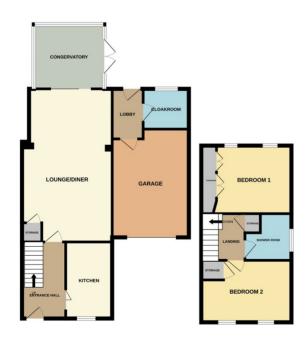

## **Bourne**

£190,000

\*\*\*WELL PRESENTED HOME\*\*\* Rosedale are delighted to offer to the market this lovely extended home close to local amenities as well as easy access to Bourne town centre. The property would suit a first time buyer or someone looking to downsize or invest in buy-to-let. There are two double bedrooms, a refitted walk-in shower room, entrance hall, refitted kitchen, extended lounge/diner, conservatory, rear lobby with a cloakroom access to the garden and to the rear of the garage. The property is also being sold with no onward chain. To fully appreciate this home viewings are highly recommended. EPC Energy Rating D/Council Tax Band A.