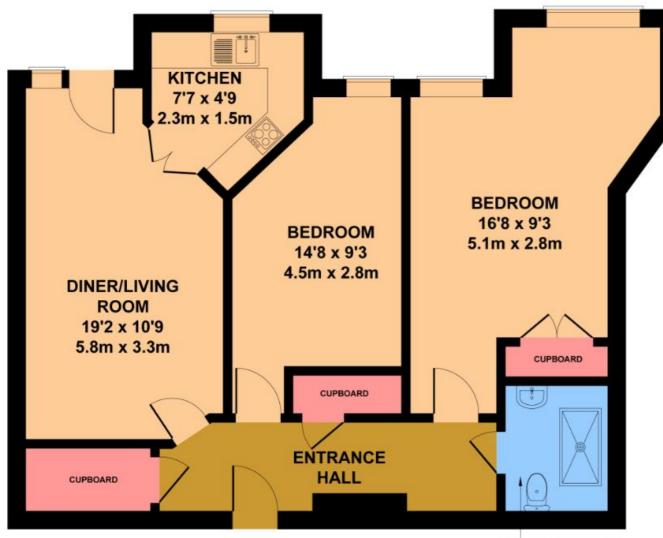

# **Bellview Court**

Flat 22, 7, Cranfield Road Bexhill-on-Sea East Sussex TN40 1QG £215,000

SHOWER ROOM 6'10 x 5'7 2.1m x 1.7m

APPROX. FLOOR AREA 787 SQ.FT. (73.1 SQ.M.) Abbott & Abbott are offering a rare opportunity to acquire a two bedroom, purpose built, first floor retirement flat located adjacent to Bexhill Town Centre.

#### **Entrance Hall**

Door entry phone, wall heater, coat cupboard, and an airing cupboard.

# Living Room/Dining Room

5.8m x 3.3m (19' 0" x 10' 10")

Wall heater, phone point, TV point, alarm cord, and a door to the Juliette balcony.

## Kitchen

2.3m x 1.5m (7' 7" x 4' 11")

Shaped kitchen, with a stainless steel single drainer sink with mixer tap, range of light coloured wall and floor storage cupboards, shelving, drawers, work surfaces, built in oven, hob, and hood, fridge and freezer, wall heater, alarm cord, and wall tiling,

## Bedroom 1

5.1m x 2.8m (16' 9" x 9' 2")

Shaped room with a range of built in cupboards, two windows, a wall heater, and an alarm cord.

#### Bedroom 2

4.5m x 2.8m (14' 9" x 9' 2")
Wall heater, and an alarm cord.

## **Shower Room**

Enclosed shower cubicle with support rail, WC, wash basin with vanity unit, wall heater, extractor fan, wall tiling, and an alarm cord.