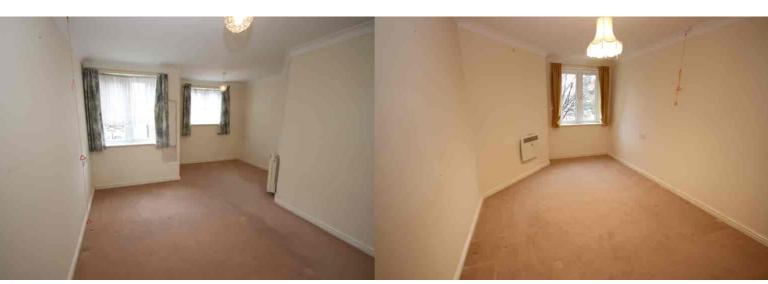

## Bedroom 1

5.1m x 2.8m (16' 9" x 9' 2")

Shaped room with a range of built in cupboards, two windows, a wall heater, and an alarm cord.

#### Bedroom 2

4.5m x 2.8m (14' 9" x 9' 2")
Wall heater, and an alarm cord.