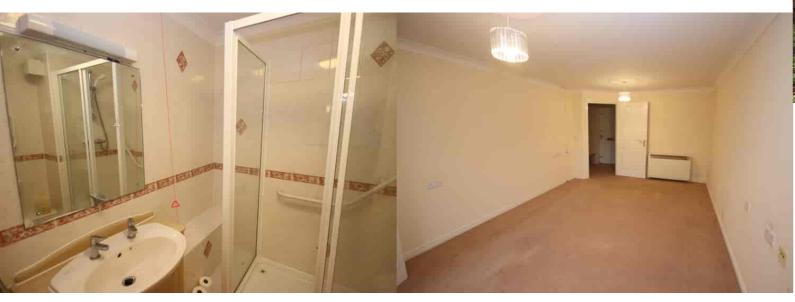

## **Shower Room**

Enclosed shower cubicle with support rail, WC, wash basin with vanity unit, wall heater, extractor fan, wall tiling, and an alarm cord.