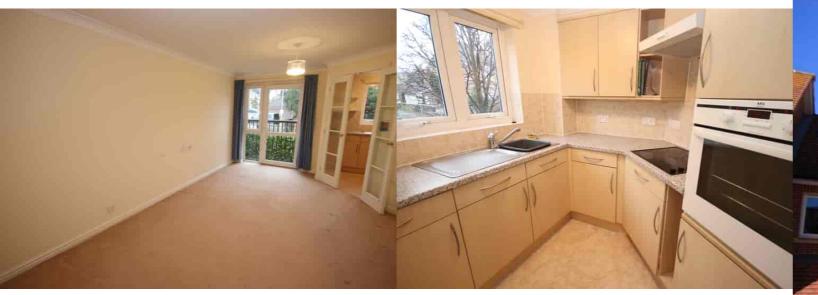

# Living Room/Dining Room

5.8m x 3.3m (19' 0" x 10' 10")

Wall heater, phone point, TV point, alarm cord, and a door to the Juliette balcony.

## Kitchen

2.3m x 1.5m (7' 7" x 4' 11")

Shaped kitchen, with a stainless steel single drainer sink with mixer tap, range of light coloured wall and floor storage cupboards, shelving, drawers, work surfaces, built in oven, hob, and hood, fridge and freezer, wall heater, alarm cord, and wall tiling,