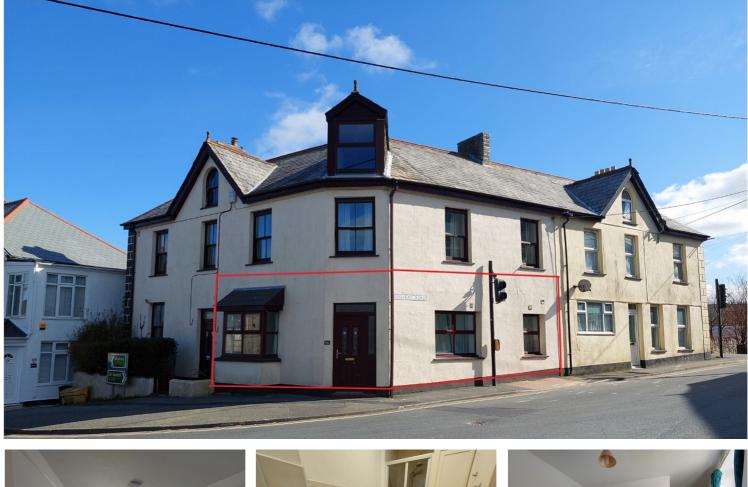

## 66A FORE STREET, BUGLEPL26 8PF

PRICE £650 PCM

AVAILABLE END OF OCTOBER 2023. A FAIRLY SPACIOUS ONE BEDROOM GROUND FLOOR FLAT SITUATED IN THE HEART OF THIS POPULAR VILLAGE WITHIN EASY WALKING DISTANCE TO SHOPS. THE ACCOMMODATION OFFERS A LOUNGE, SEPARATE KITCHEN, REAR LOBBY AND SHOWER ROOM. SUITABLE FOR A SINGLE PERSON OR COUPLE. ELECTRIC HEATING. EPC D56.

## The Property

A fairly spacious one bedroom ground floor flat situated in the heart of this popular village within easy walking distance to shops. The accommodation offers a lounge, separate kitchen, rear lobby and shower room. Suitable for a single person or couple. Electric heating. EPC D56. Available end of October 2023.