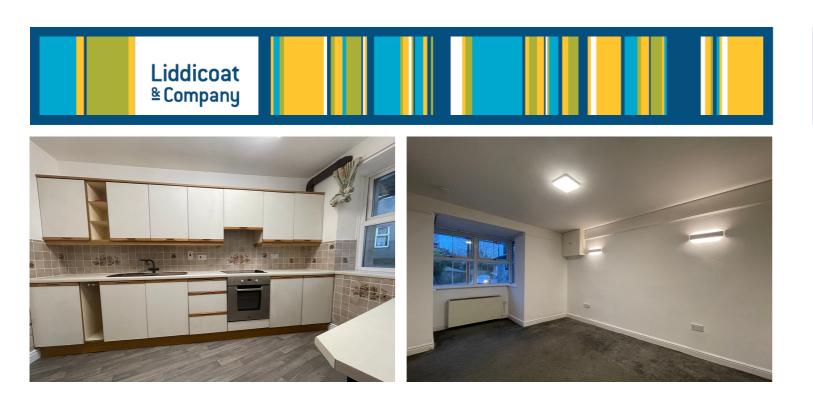

## 66A FORE STREET, BUGLEPL26 8PF

PRICE £650 PCM

AVAILABLE END OF OCTOBER 2023. A FAIRLY SPACIOUS ONE BEDROOM GROUND FLOOR FLAT SITUATED IN THE HEART OF THIS POPULAR VILLAGE WITHIN EASY WALKING DISTANCE TO SHOPS. THE ACCOMMODATION OFFERS A LOUNGE, SEPARATE KITCHEN, REAR LOBBY AND SHOWER ROOM. SUITABLE FOR A SINGLE PERSON OR COUPLE. ELECTRIC HEATING. EPC D56.

## The Property

A fairly spacious one bedroom ground floor flat situated in the heart of this popular village within easy walking distance to shops. The accommodation offers a lounge, separate kitchen, rear lobby and shower room. Suitable for a single person or couple. Electric heating. EPC D56. Available end of October 2023.