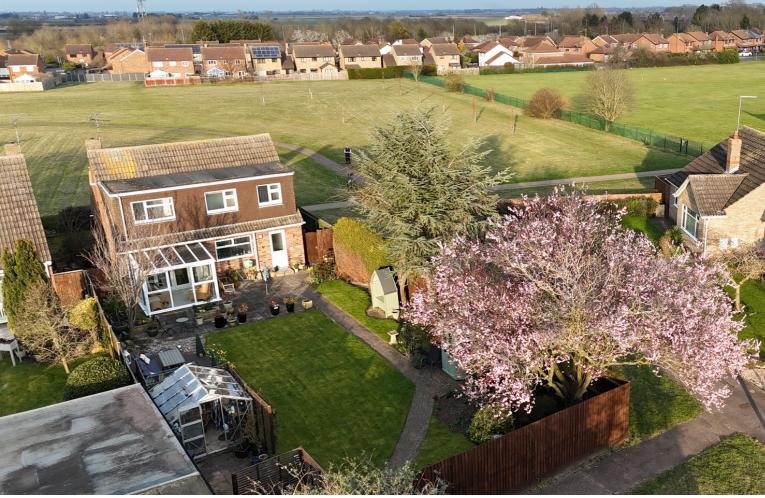

#### **CONSERVATORY**

Door to front, understairs cupboard 8' 4" x 9' 7" (2.54m x 2.92m) (approx) Window to rear, windows to sides and door to side.

range of base and eye level units with Fitted with a two piece suite work surfaces over, sink unit with comprising low level W/C, wash hand mixer tap, integrated dishwasher, basin and heated towel rail. Window to

#### **OUTSIDE**