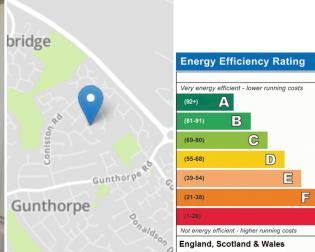

# 41 Elter Walk, Gunthorpe PE4 7TZ

£325,000

\*\*\* 4 DOUBLE BEDROOMS \*\*\* " Located by playing fields, this immaculately presented 4 bedroom chalet home has been modernised and updated to a high standard throughout. The ground floor of the home briefly comprises of an entrance hall, lounge which is open to the dining area, conservatory, kitchen, WC and bedroom 4. Upstairs, houses 3 further double bedrooms with an en-suite to bedroom one, and a family bathroom. The garden is a generous size. There is also a garage at the rear of the property with a parking space. EPC Energy Rating - D/ Council Tax Band - C"