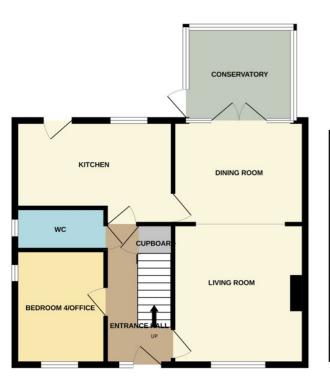

#### **ENTRANCE**

and radiator.

## **KITCHEN**

7' 0"(min) (2.13m) 8' 2"(max) x 14' 1" CLOAKROOM (2.49mx 4.29m) (approx) Fitted with a 3' 8" x 8' 1" (1.12m x 2.46m) (approx) integrated oven, microwave, induction side. integrated hob, fridge/ freezer, plumbing for a washing machine, window to rear and door to rear.

## **DINING ROOM**

9' 3" x 11' 9" (2.82m x 3.58m) (approx) French doors to conservatory and radiator. Open into:-

## LIVING ROOM

11' 9" x 12' 6" (3.58m x 3.81m) (approx) Window to front and radiator.

#### **CONSERVATORY**

Door to front, understairs cupboard 8' 4" x 9' 7" (2.54m x 2.92m) (approx) Window to rear, windows to sides and door to side.

range of base and eye level units with Fitted with a two piece suite work surfaces over, sink unit with comprising low level W/C, wash hand mixer tap, integrated dishwasher, basin and heated towel rail. Window to

### **BEDROOM 4 / STUDY**

7' 9" x 11' 9" (2.36m x 3.58m) (approx) Window to front, window to side and radiator.