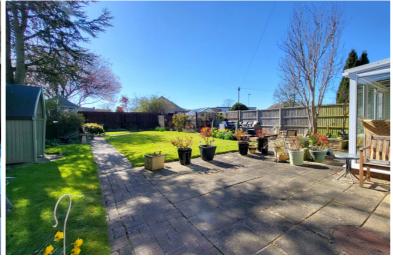

, patio area and mature comprising low level W/C, wash hand shrubs. basin, shower cubicle and heated towel rail. Window to rear.

## **BEDROOM 2**

10' 9" x 11' 8" (3.28m x 3.56m) (approx) Window to front, radiator, eaves storage and built in wardrobes.

#### **BEDROOM 3**

8' 4" x 9' 3" (2.54m x 2.82m) (approx) a guide only. Window to rear and radiator.

#### **BATHROOM**

5' 9" x 9' 9" (1.75m x 2.97m) (approx) Fitted with a four piece suite comprising low level W/C, wash hand basin, shower cubicle, bath and heated towel rail. Window to rear.

#### **OUTSIDE**

## **GARAGE**

8' 6" x 18' 1" (2.59m x 5.51m) (approx)

## **AGENT NOTES**

The floorplan is for illustrative purposes only. Fixtures and fittings do not represent the current state of the property. Not to scale and is meant as