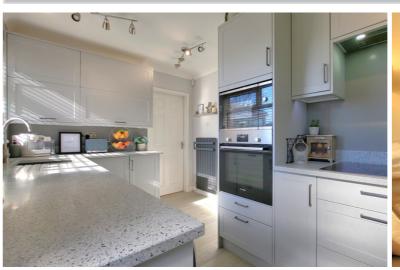

## **KITCHEN**

7' 0"(min) (2.13m) 8' 2"(max) x 14' 1" CLOAKROOM (2.49mx 4.29m) (approx) Fitted with a 3' 8" x 8' 1" (1.12m x 2.46m) (approx) integrated oven, microwave, induction side. integrated hob, fridge/ freezer, plumbing for a washing machine, window to rear and door to rear.