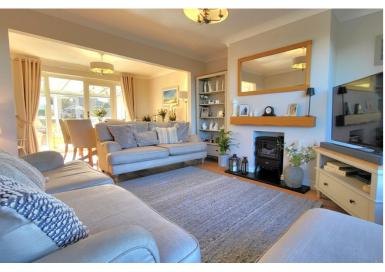

## LIVING ROOM

11' 9" x 12' 6" (3.58m x 3.81m) (approx) Window to front and radiator.

#### **CONSERVATORY**

Door to front, understairs cupboard 8' 4" x 9' 7" (2.54m x 2.92m) (approx) Window to rear, windows to sides and door to side.

range of base and eye level units with Fitted with a two piece suite work surfaces over, sink unit with comprising low level W/C, wash hand mixer tap, integrated dishwasher, basin and heated towel rail. Window to