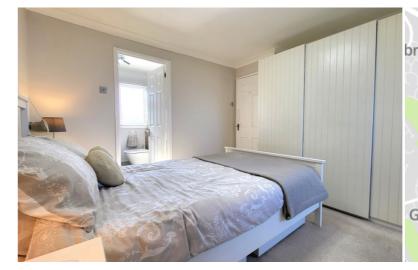

#### **BEDROOM 1**

9' 8"(min) x 11' 5" (min) (2.95m x 3.48m) 14' 2"(max) (4.32m) (approx) Window to front and radiator.

## **BEDROOM 2**

10' 9" x 11' 8" (3.28m x 3.56m) (approx) Window to front, radiator, eaves storage and built in wardrobes.