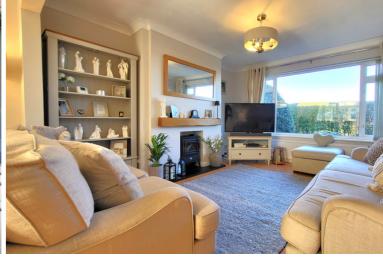

## LIVING ROOM

11' 9" x 12' 6" (3.58m x 3.81m) (approx) Window to front and radiator.