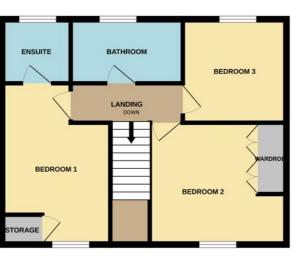

## FIRST FLOOR LANDING

Loft access.

#### **BEDROOM 1**

9' 8"(min) x 11' 5" (min) (2.95m x 3.48m) 14' 2"(max) (4.32m) (approx) Window to front and radiator.

#### **EN-SUITE**

6' 0" x 6' 1" (1.83m x 1.85m) (approx) The rear of the property has fencing, Fitted with a three piece suite laid to lawn, patio area and mature comprising low level W/C, wash hand shrubs. basin, shower cubicle and heated towel rail. Window to rear.

## **BEDROOM 2**

10' 9" x 11' 8" (3.28m x 3.56m) (approx) Window to front, radiator, eaves storage and built in wardrobes.

#### **BEDROOM 3**

8' 4" x 9' 3" (2.54m x 2.82m) (approx) a guide only. Window to rear and radiator.

#### **BATHROOM**

5' 9" x 9' 9" (1.75m x 2.97m) (approx) Fitted with a four piece suite comprising low level W/C, wash hand basin, shower cubicle, bath and heated towel rail. Window to rear.