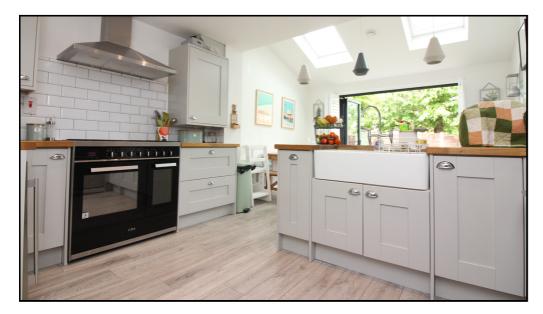

#### Kitchen/Dining Room:

Abt. 18'9 x 11'10 A superb space that has been recently extended and modernized by the current owners. The kitchen offers ample eye and base level units with double butler sink. There is space for a dishwasher, washing machine, fridge/freezer, wine fridge and range cooker with an extractor hood over. The kitchen then opens up onto the spacious dining area with part vaulted ceiling and double glazed Velux windows. From here bi-fold doors open out to the private rear garden. This is a truly beautiful space for entertaining.