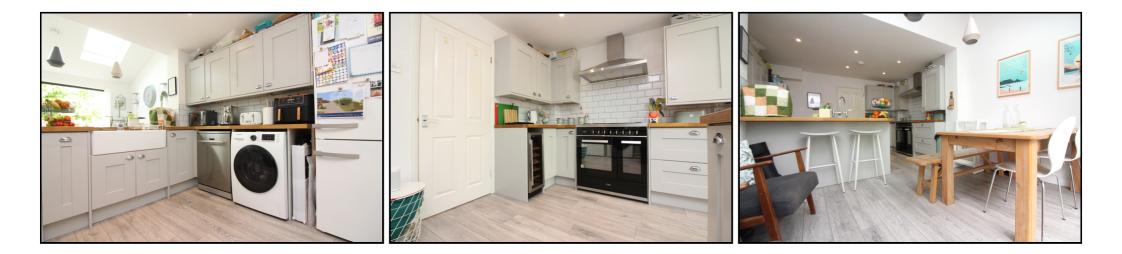

#### Kitchen/Dining Room:

Abt. 18'9 x 11'10 A superb space that has been recently extended and modernized by the current owners. The kitchen offers ample eye and base level units with double butler sink. There is space for a dishwasher, washing machine, fridge/freezer, wine fridge and range cooker with an extractor hood over. The kitchen then opens up onto the spacious dining area with part vaulted ceiling and double glazed Velux windows. From here bi-fold doors open out to the private rear garden. This is a truly beautiful space for entertaining.