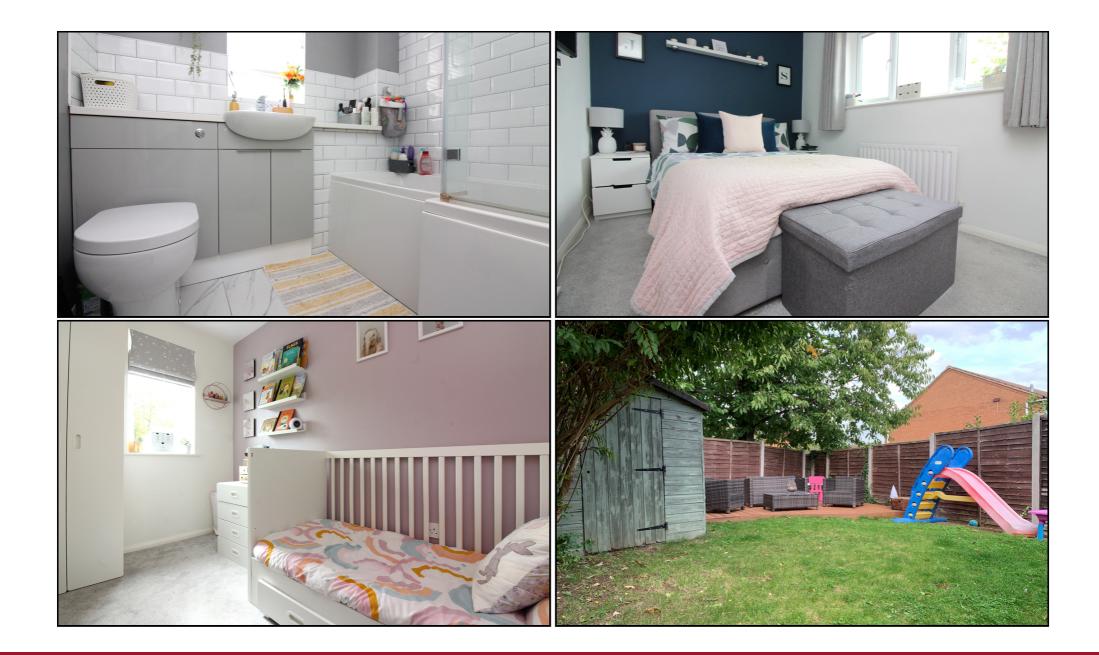

# Living Room:

Abt. 15'10 x 9'3 (4.83m x 2.82m) A bright and airy living room with double glazed bow bay window with fitted shutters. Understairs cupboard. Radiator. Television point. Laminate flooring.

#### Kitchen/Dining Room:

Abt. 18'9 x 11'10 A superb space that has been recently extended and modernized by the current owners. The kitchen offers ample eye and base level units with double butler sink. There is space for a dishwasher, washing machine, fridge/freezer, wine fridge and range cooker with an extractor hood over. The kitchen then opens up onto the spacious dining area with part vaulted ceiling and double glazed Velux windows. From here bi-fold doors open out to the private rear garden. This is a truly beautiful space for entertaining.

# FIRST FLOOR: Bedroom One:

Abt. 8' x 12'8 (2.44m x 3.86m) A sizeable double bedroom with double glazed window to rear aspect. Radiator. Carpet as fitted.

#### Bedroom Two:

Abt. 9'10 x 6'3 (3.0m x 1.19m) Double glazed window to front. Radiator. Carpet as fitted.

#### **Bedroom Three:**

Abt. 7'1 x 6'2 (2.16m x 1.88m) Double glazed window to front. Over stairs storage cupboard. Carpet as fitted.

# Family Bathroom:

A recently refitted white three piece suite that comprises low level wc, pedestal hand wash basin with vanity unit under and 'P' shaped shower bath with shower over, glass shower screen and fully tiles wall surrounding. Heated towel rail. Double glazed window to side. Extractor fan. Tiled flooring.

#### **Rear Garden:**

A private sucluded rear garden that is mainly laid to lawn with a decked area providing space perfect for alfresco dining. Timber shed to remain. Gated side access.