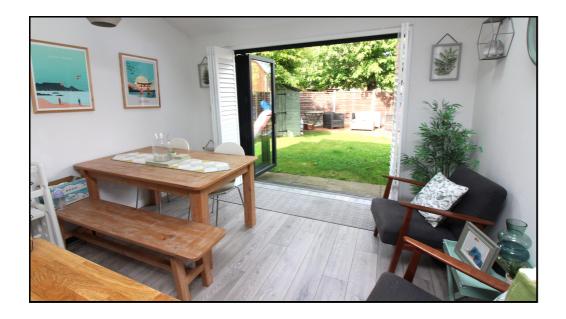

#### Kitchen/Dining Room:

Abt. 18'9 x 11'10 A superb space that has been recently extended and modernized by the current owners. The kitchen offers ample eye and base level units with double butler sink. There is space for a dishwasher, washing machine, fridge/freezer, wine fridge and range cooker with an extractor hood over. The kitchen then opens up onto the spacious dining area with part vaulted ceiling and double glazed Velux windows. From here bi-fold doors open out to the private rear garden. This is a truly beautiful space for entertaining.

#### **Rear Garden:**

A private sucluded rear garden that is mainly laid to lawn with a decked area providing space perfect for alfresco dining. Timber shed to remain. Gated side access.