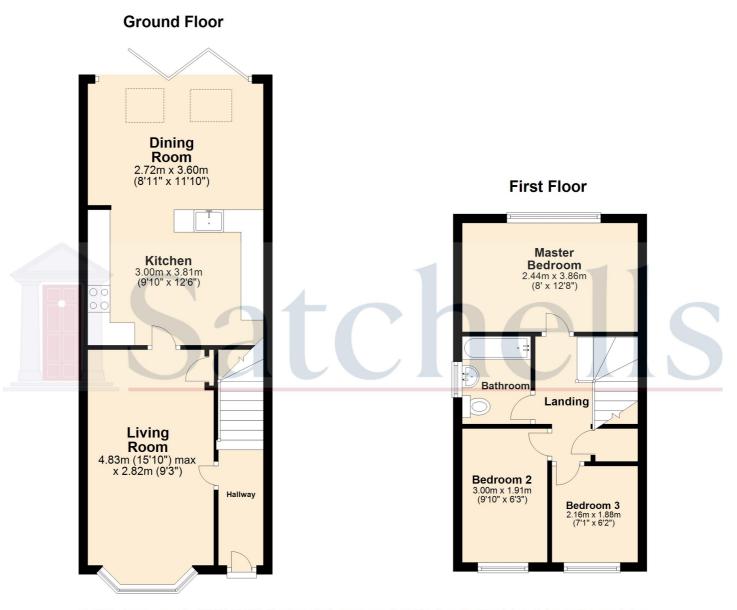

# GROUND FLOOR: Entrance Hall:

Stairs to first floor. Laminate flooring. Door leading to:

# Living Room:

Abt. 15'10 x 9'3 (4.83m x 2.82m) A bright and airy living room with double glazed bow bay window with fitted shutters. Understairs cupboard. Radiator. Television point. Laminate flooring.

#### Kitchen/Dining Room:

Abt. 18'9 x 11'10 A superb space that has been recently extended and modernized by the current owners. The kitchen offers ample eye and base level units with double butler sink. There is space for a dishwasher, washing machine, fridge/freezer, wine fridge and range cooker with an extractor hood over. The kitchen then opens up onto the spacious dining area with part vaulted ceiling and double glazed Velux windows. From here bi-fold doors open out to the private rear garden. This is a truly beautiful space for entertaining.

# FIRST FLOOR: Bedroom One:

Abt. 8' x 12'8 (2.44m x 3.86m) A sizeable double bedroom with double glazed window to rear aspect. Radiator. Carpet as fitted.

#### Bedroom Two:

Abt. 9'10 x 6'3 (3.0m x 1.19m) Double glazed window to front. Radiator. Carpet as fitted.

#### **Bedroom Three:**

Abt. 7'1 x 6'2 (2.16m x 1.88m) Double glazed window to front. Over stairs storage cupboard. Carpet as fitted.

# Family Bathroom:

A recently refitted white three piece suite that comprises low level wc, pedestal hand wash basin with vanity unit under and 'P' shaped shower bath with shower over, glass shower screen and fully tiles wall surrounding. Heated towel rail. Double glazed window to side. Extractor fan. Tiled flooring.

# Satchells

For illustrative purposes only - NOT TO SCALE - Measurements shown are approximate. The size and position of doors, windows, appliances and other features are approximate. Plan produced using PlanUp.