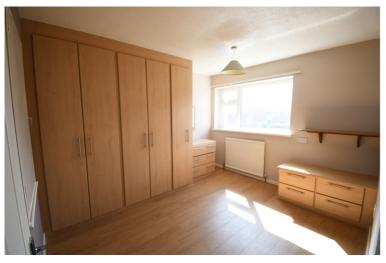

Entering the property via the porch that further leads into the formal lounge occupying the front of the ground floor. To the rear you have a separate dining area that leads into the kitchen. The kitchen area is equipped with base and eye level storage units with a good size under stair storage space.

Upon the first floor are 3 bedrooms and a bathroom.

Outsize the rear garden is fully enclosed and laid to paving for low maintenance with a gated rear access that leads to the nearby block of garages

1ST FLOOR 383 sq.ft. (35.6 sq.m.) approx.