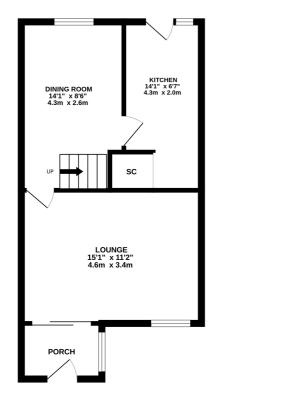

Entering the property via the porch that further leads into the formal lounge occupying the front of the ground floor. To the rear you have a separate dining area that leads into the kitchen. The kitchen area is equipped with base and eye level storage units with a good size under stair storage space.

Upon the first floor are 3 bedrooms and a bathroom.

Outsize the rear garden is fully enclosed and laid to paving for low maintenance with a gated rear access that leads to the nearby block of garages

1ST FLOOR 383 sq.ft. (35.6 sq.m.) approx.