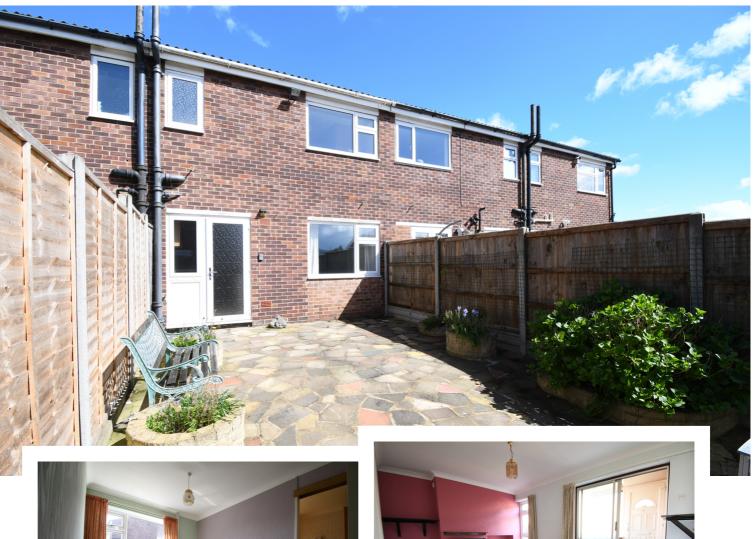

## £230,000

Located on The Links within Kempston is this affordable and well presented 3 bedroom terraced property with the added bonus of separate reception rooms and a garage situated nearby.

- 3 Bedrooms
- Mid Terrace Property
- Lounge
- Dining Area
- Kitchen
- Double Glazed
- Gas Central Heating
- Garage In Block
- Enclosed Garden
  - Council Tax Band B
  - Energy Efficiency Rating D

The location of the property provides the perfect balance for family living. Set a short distance from the A421 and only minutes away from the M1 Motorway and other key transport links such as Bedford Train Station with direct links to London St. Pancras. Other benefits include a short walk to shops & Bedford Hospital, local amenities including community centre & schooling.

Entering the property via the porch that further leads into the formal lounge occupying the front of the ground floor. To the rear you have a separate dining area that leads into the kitchen. The kitchen area is equipped with base and eye level storage units with a good size under stair storage space.

Upon the first floor are 3 bedrooms and a bathroom.

Outsize the rear garden is fully enclosed and laid to paving for low maintenance with a gated rear access that leads to the nearby block of garages

1ST FLOOR 383 sq.ft. (35.6 sq.m.) approx.