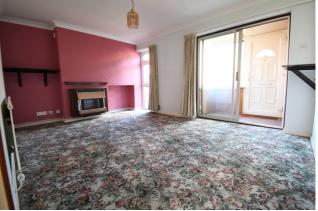

Entering the property via the porch that further leads into the formal lounge occupying the front of the ground floor. To the rear you have a separate dining area that leads into the kitchen. The kitchen area is equipped with base and eye level storage units with a good size under stair storage space.