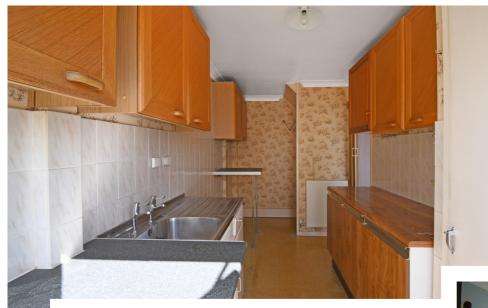

Entering the property via the porch that further leads into the formal lounge occupying the front of the ground floor. To the rear you have a separate dining area that leads into the kitchen. The kitchen area is equipped with base and eye level storage units with a good size under stair storage space.