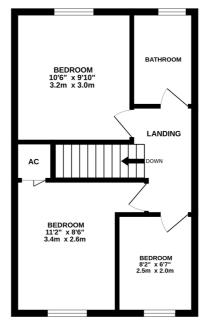

Upon the first floor are 3 bedrooms and a bathroom.

Outsize the rear garden is fully enclosed and laid to paving for low maintenance with a gated rear access that leads to the nearby block of garages

1ST FLOOR 383 sq.ft. (35.6 sq.m.) approx.

TOTAL FLOOR AREE: Y08 s.th. (74.2 s.g.m.) approx. White were itemporate the term rande be are the social or contained. Here, measurements of doors, windows, norms and any other terms are approximate and no responsibility is taken for any error, omission or me-satement. This plan is of instantine purposed only and include used as such by any prospective purchase. The cost of instantine purposed only and include used as such any prospective purchase. The cost of instantine purposed only and include used as such any any cost of the purposed of the social and the purposed of the purposed is to there operability of the social and no guarantee is to there operability of the social and the purposed of the purposed in the social and the purposed of the social and the purposed of the mean of the social and the social and the purposed of the social and the mean of the social and the social and