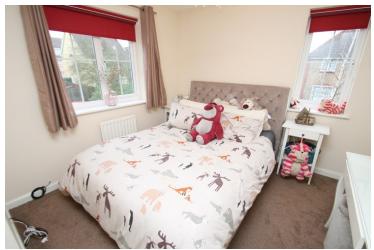

### Bedroom One

10' 6" x 9' 9" (3.20m x 2.97m) Double glazed window to front and side, built in wardrobe

### Bedroom Two

10' 2" x 6' 7" (3.10m x 2.01m) Double glazed window to front and side, radiator