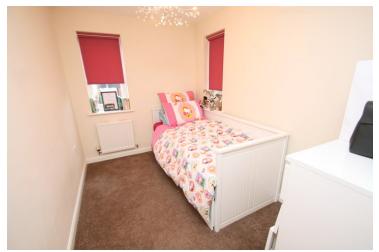

### Bedroom Two

10' 2" x 6' 7" (3.10m x 2.01m) Double glazed window to front and side, radiator