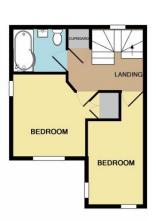

#### Floorplans

CRCUMD FLOOR APPROX FLOOR AP

First Floor

### First Floor Landing

Airing cupboard, double glazed window to rear

### Bedroom One

10' 6" x 9' 9" (3.20m x 2.97m) Double glazed window to front and side, built in wardrobe

### Bedroom Two

10' 2" x 6' 7" (3.10m x 2.01m) Double glazed window to front and side, radiator

### Bathroom

Low level WC, vanity hand wash basin, shower style bath with shower above, radiator