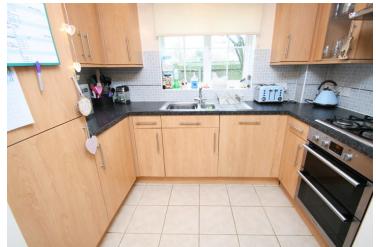

### Kitchen

9' 11" x 5' 7" (3.02m x 1.70m) Inset sink unit with right hand drainer and cupboards under, work surfaces to side with a matching range of wall and base units with further drawers and cupboards under, stainless steel oven hob, tiled floor, double glazed window to front, fitted dishwasher and fridge/freezer