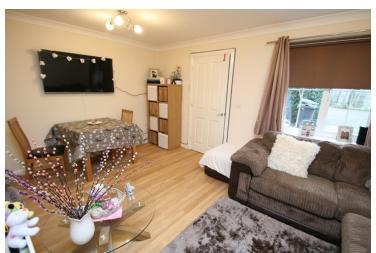

### Living Room

15' 8" x 9' 8" (4.78m x 2.95m) Double glazed window to front and side, two radiators, storage cupboard