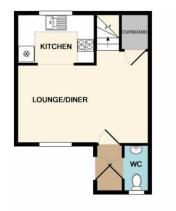

#### Floorplans

CRCUMD FLOOR APPROX FLOOR AP

### Ground Floor

### Entrance

Double glazed entrance door, radiator

### Cloakroom

Low level WC, pedestal hand wash basin, double glazed window to front

### Living Room

15' 8" x 9' 8" (4.78m x 2.95m) Double glazed window to front and side, two radiators, storage cupboard

### Kitchen

9' 11" x 5' 7" (3.02m x 1.70m) Inset sink unit with right hand drainer and cupboards under, work surfaces to side with a matching range of wall and base units with further drawers and cupboards under, stainless steel oven hob, tiled floor, double glazed window to front, fitted dishwasher and fridge/freezer