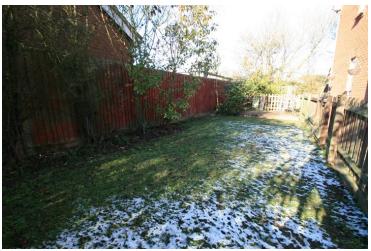

### Outside

### Outside

The property is approached via a private drive which leads down to allocated parking, then a pathway leads you to your entrance door. To the side of the property there is an enclosed garden which is laid to lawn, there is then a small rear garden with a shed to remain