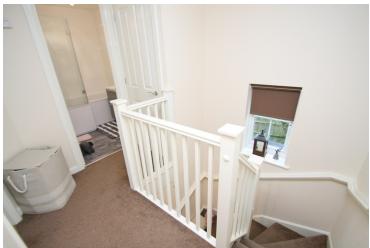

### First Floor Landing

Airing cupboard, double glazed window to rear

### Bathroom

Low level WC, vanity hand wash basin, shower style bath with shower above, radiator