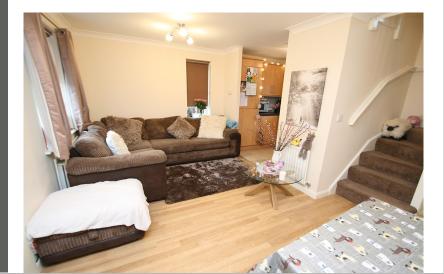

### Living Room

15' 8" x 9' 8" (4.78m x 2.95m) Double glazed window to front and side, two radiators, storage cupboard