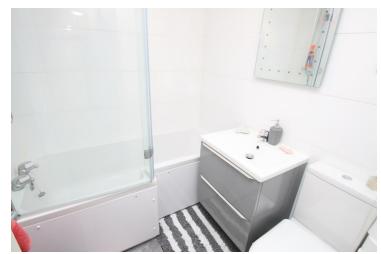

### Bathroom

Low level WC, vanity hand wash basin, shower style bath with shower above, radiator