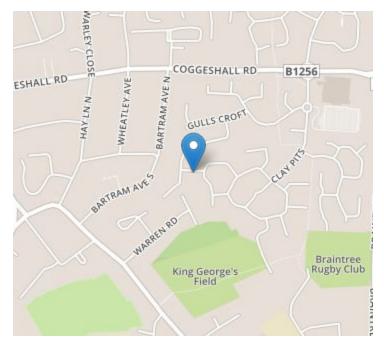

#### Location

#### Pearl Drive, Braintree, Essex. CM7.

Brand new to the market and situated in a quiet mews position, is this two bedroom modern property enjoying an entrance hall, cloakroom, lounge/dining room and fully fitted modern kitchen to the ground floor with two bedrooms and a family bathroom to the first. The property is presented in first class order and is available for viewing today. The property also comes with allocated parking and front, rear and side gardens.