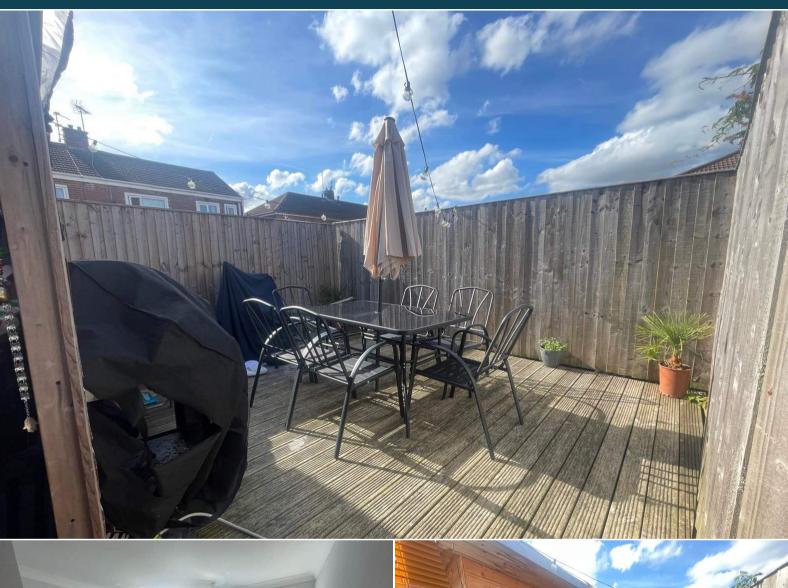

The council tax band is A.

The interior of this property comprises a spacious living/dining room, conservatory and fitted kitchen on the ground floor. The first floor consists of 3 bedrooms and the family bathroom. The exterior boasts a private rear garden, perfect for enjoying the summer months.