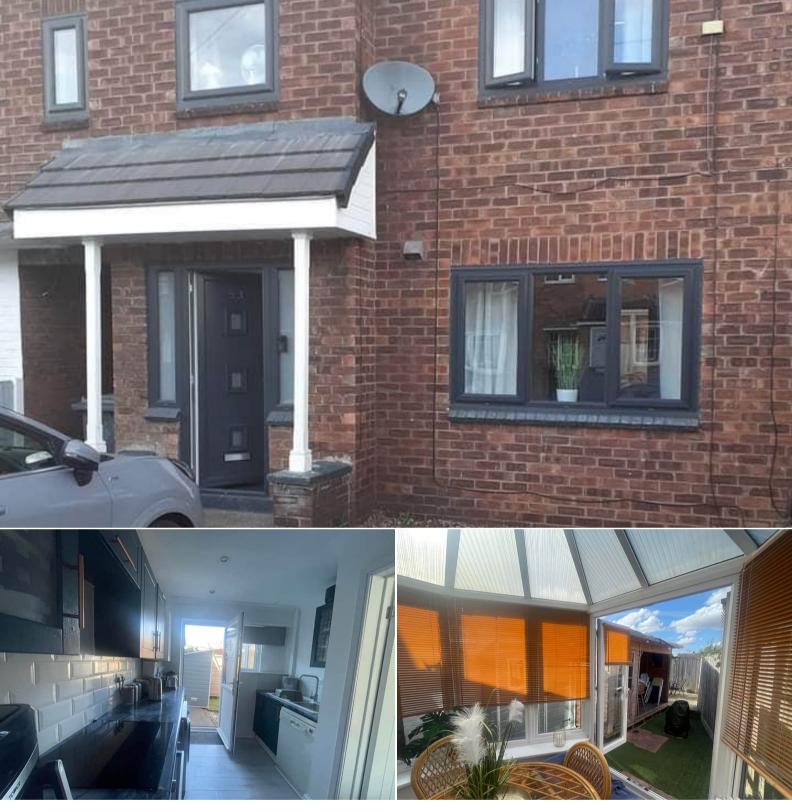

## Pipering Lane Doncaster

Bettermove are proud to present this 3 bedroom terraced house in Doncaster.

The property benefits from double glazing, gas central heating throughout and has off street parking available.

The council tax band is A.

The interior of this property comprises a spacious living/dining room, conservatory and fitted kitchen on the ground floor. The first floor consists of 3 bedrooms and the family bathroom. The exterior boasts a private rear garden, perfect for enjoying the summer months.

Located in the popular town of Doncaster, the property is close to a range of amenities, including shops, supermarkets, restaurants and pubs. Excellent transport connections can be found from the A638, A19 and many public transport routes.