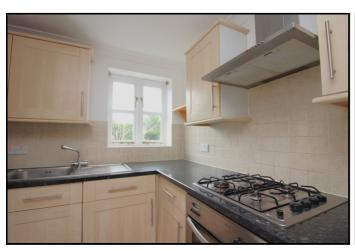

## 2 Bedroom Apartment £250,000 Leasehold

A well presented two bedroom first floor apartment in a quiet residential courtyard in the heart of Baldock. This property benefits from a spacious lounge, fitted kitchen with appliances, two double bedrooms, modern bathroom, gas central heating and double glazing throughout. Outside, this property is further complemented by off road parking. Chain free.

- First floor apartment
- Two double bedrooms
- Fitted kitchen
- Gas central heating
- Allocated parking
- Chain free
- Strolling distance to town centre & train station
- EPC rating C. Council tax band C

## **First Floor Ground Floor Kitchen** 2.62m x 1.78m (8'7" x 5'10") **Bedroom 1** 3.78m x 2.51m (12'5" x 8'3") Lounge/Diner 4.83m x 3.37m (15'10" x 11'1") **Bedroom 2** 2.90m x 2.82m (9'6" x 9'3")

For illustrative purposes only - NOT TO SCALE - Measurements shown are approximate. The size and position of doors, windows, appliances and other features are approximate.