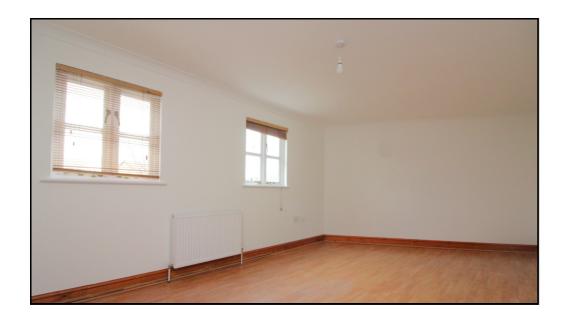

## **First Floor Ground Floor Kitchen** 2.62m x 1.78m (8'7" x 5'10") **Bedroom 1** 3.78m x 2.51m (12'5" x 8'3") Lounge/Diner 4.83m x 3.37m (15'10" x 11'1") **Bedroom 2** 2.90m x 2.82m (9'6" x 9'3")

For illustrative purposes only - NOT TO SCALE - Measurements shown are approximate. The size and position of doors, windows, appliances and other features are approximate.