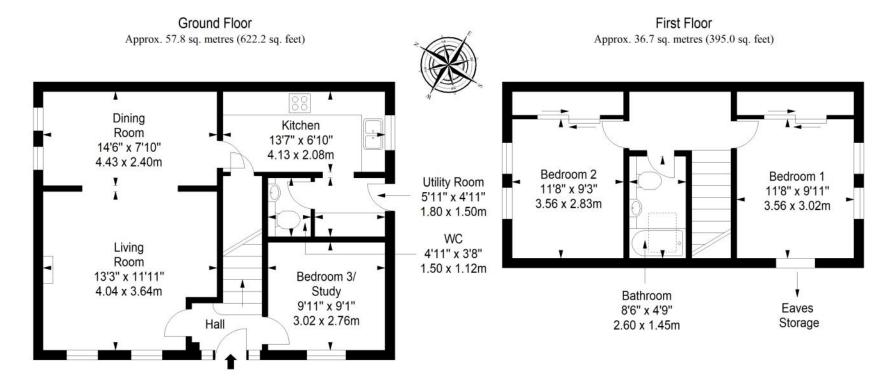

-detached house
- Set in the coastal village of Crail
- Offers a coast and country lifestyle
- Welcoming entrance hall
- Southwest-facing living room
- Openly accessed dining room
- Modern kitchen with luxurious worktops
- Separate utility room with adjacent WC
- Two double bedrooms with wardrobes
- Versatile third bedroom/home study
- Modern bathroom with overhead shower
- Access to eaves storage
- Landscaped front and rear gardens
- Private driveway for off-street parking
- Gas central heating and Scandinavian triple glazing



"A three-bedroom semi-detached house in move-in condition, offering an idyllic coast and countryside lifestyle"

















"Includes private parking and a family-friendly rear garden, laid with a lawn and a patio framed by colourful plants"



## Floorplan



Total area: approx. 94.5 sq. metres (1017.2 sq. feet)



# Thorntons The right way to move

# Our Branches

#### **ANSTRUTHER**

5A Shore Street, Anstruther, KY10 3EA 01333 310481 anstrutherea@thorntons-law.co.uk

#### ARBROATH

165 High Street, Arbroath, DD1 1DR 01241 876633 arbroathea@thorntons-law.co.uk

#### BONNYRIGG

3-7 High Street, Bonnyrigg, EH19 2DA 0131 663 7135 bonnyriggea@thorntons-law.co.uk

#### CUPAR 49 Bonnygate, Cupar, KY15 4BY

01334 656564 cuparea@thorntons-law.co.uk

#### DUNDEE

Whitehall House, 33 Yeaman Shore Dundee DD1 4BJ 01382 200099 dundeeea@thorntons-law.co.uk

#### EDINBURGH

Citypoint, 3rd Floor, 65 Haymarket Terrace, Edinburgh, EH12 5HD 0131 297 5980 edinea@thorntons-law.co.uk

#### FORFAR

53 East High Street, Forfar, DD8 2EL 01307 466886 forfarea@thornto