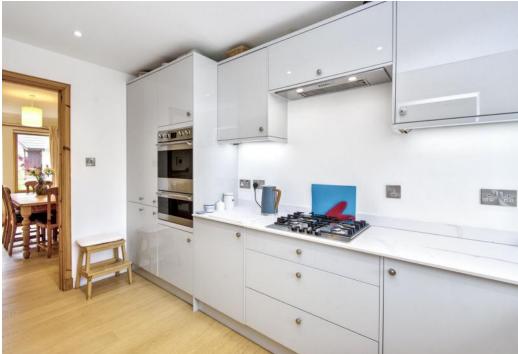

### Summary

This charming three-bedroom semi-detached house is a bright and spacious residence which occupies a corner plot within a popular development. It offers a tranquil village lifestyle in Crail, providing easy access to the beautiful surrounding countryside and idyllic beaches. The home is attractively presented throughout as well, and is finished to high standards. It has two reception rooms, a quality kitchen and bathroom, and excellent storage. Adding to its desirability, the property also comes with private parking and a fully-enclosed garden that is ideal for families.

### Features

- A beautiful semi-detached house
- Set in the coastal village of Crail
- Offers a coast and country lifestyle
- Welcoming entrance hall
- Southwest-facing living room
- Openly accessed dining room
- Modern kitchen with luxurious worktops
- Separate utility room with adjacent WC
- Two double bedrooms with wardrobes
- Versatile third bedroom/home study
- Modern bathroom with overhead shower
- Access to eaves storage
- Landscaped front and rear gardens
- Private driveway for off-street parking
- Gas central heating and Scandinavian triple glazing