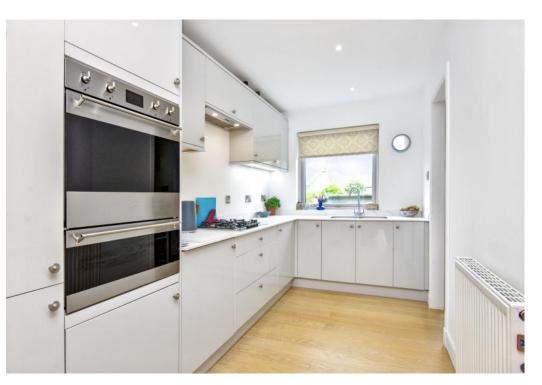

### Summary

This charming three-bedroom semi-detached house is a bright and spacious residence which occupies a corner plot within a popular development. It offers a tranquil village lifestyle in Crail, providing easy access to the beautiful surrounding countryside and idyllic beaches. The home is attractively presented throughout as well, and is finished to high standards. It has two reception rooms, a quality kitchen and bathroom, and excellent storage. Adding to its desirability, the property also comes with private parking and a fully-enclosed garden that is ideal for families.

### Features

- A beautiful semi-detached house
- Set in the coastal village of Crail
- Offers a coast and country lifestyle
- Welcoming entrance hall
- Southwest-facing living room
- Openly accessed dining room
- Modern kitchen with luxurious worktops
- Separate utility room with adjacent WC
- Two double bedrooms with wardrobes
- Versatile third bedroom/home study
- Modern bathroom with overhead shower
- Access to eaves storage
- Landscaped front and rear gardens
- Private driveway for off-street parking
- Gas central heating and Scandinavian triple glazing