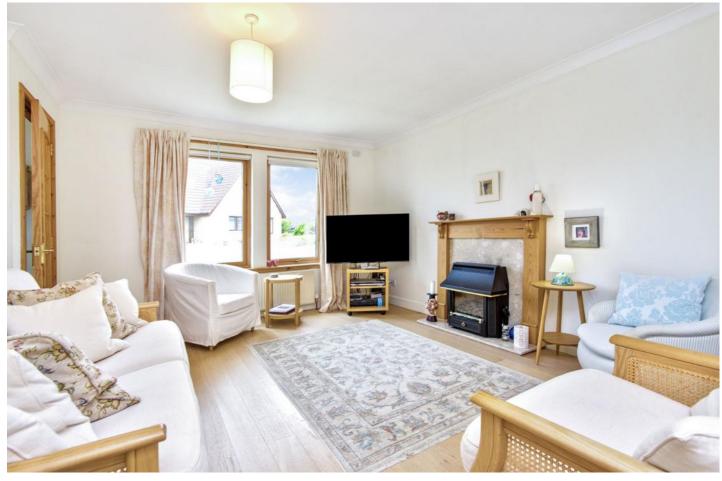

### Summary

This charming three-bedroom semi-detached house is a bright and spacious residence which occupies a corner plot within a popular development. It offers a tranquil village lifestyle in Crail, providing easy access to the beautiful surrounding countryside and idyllic beaches. The home is attractively presented throughout as well, and is finished to high standards. It has two reception rooms, a quality kitchen and bathroom, and excellent storage. Adding to its desirability, the property also comes with private parking and a fully-enclosed garden that is ideal for families.

### Features

- A beautiful semi-detached house
- Set in the coastal village of Crail
- Offers a coast and country lifestyle
- Welcoming entrance hall
- Southwest-facing living room
- Openly accessed dining room
- Modern kitchen with luxurious worktops
- Separate utility room with adjacent WC
- Two double bedrooms with wardrobes
- Versatile third bedroom/home study
- Modern bathroom with overhead shower
- Access to eaves storage
- Landscaped front and rear gardens
- Private driveway for off-street parking
- Gas central heating and Scandinavian triple glazing