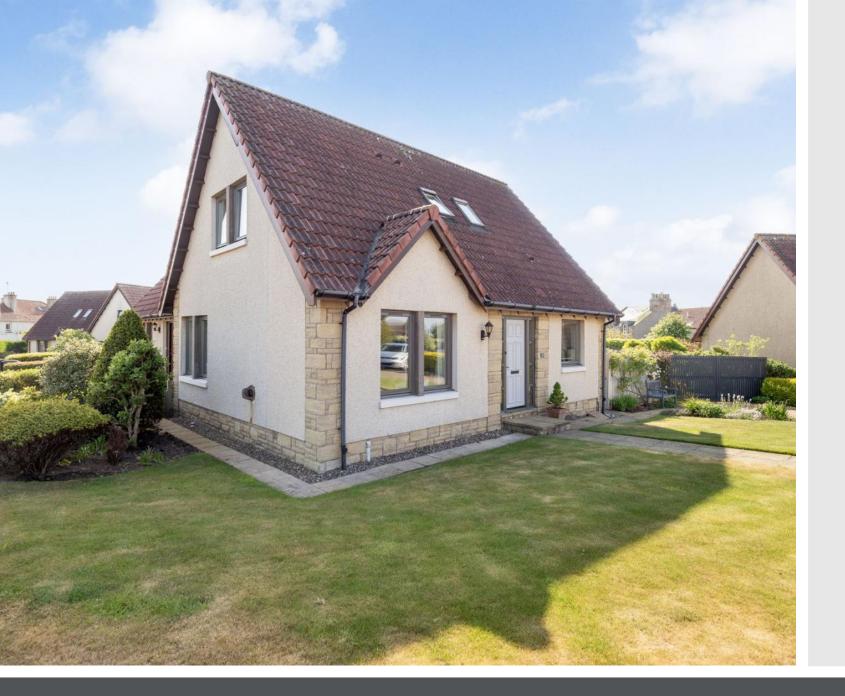

## 1 Carr Crescent

Crail, Anstruther, KY10 3XR

Thorntons Property | 5a Shore Street Anstruther KY10 3EA | 01333 310481 | anstrutherea@thorntons-law.co.uk www.thorntons-property.co.uk

### Summary

This charming three-bedroom semi-detached house is a bright and spacious residence which occupies a corner plot within a popular development. It offers a tranquil village lifestyle in Crail, providing easy access to the beautiful surrounding countryside and idyllic beaches. The home is attractively presented throughout as well, and is finished to high standards. It has two reception rooms, a quality kitchen and bathroom, and excellent storage. Adding to its desirability, the property also comes with private parking and a fully-enclosed garden that is ideal for families.

### Features

- A beautiful semi-detached house
- Set in the coastal village of Crail
- Offers a coast and country lifestyle
- Welcoming entrance hall
- Southwest-facing living room
- Openly accessed dining room
- Modern kitchen with luxurious worktops
- Separate utility room with adjacent WC
- Two double bedrooms with wardrobes
- Versatile third bedroom/home study
- Modern bathroom with overhead shower
- Access to eaves storage
- Landscaped front and rear gardens
- Private driveway for off-street parking
- Gas central heating and Scandinavian triple glazing